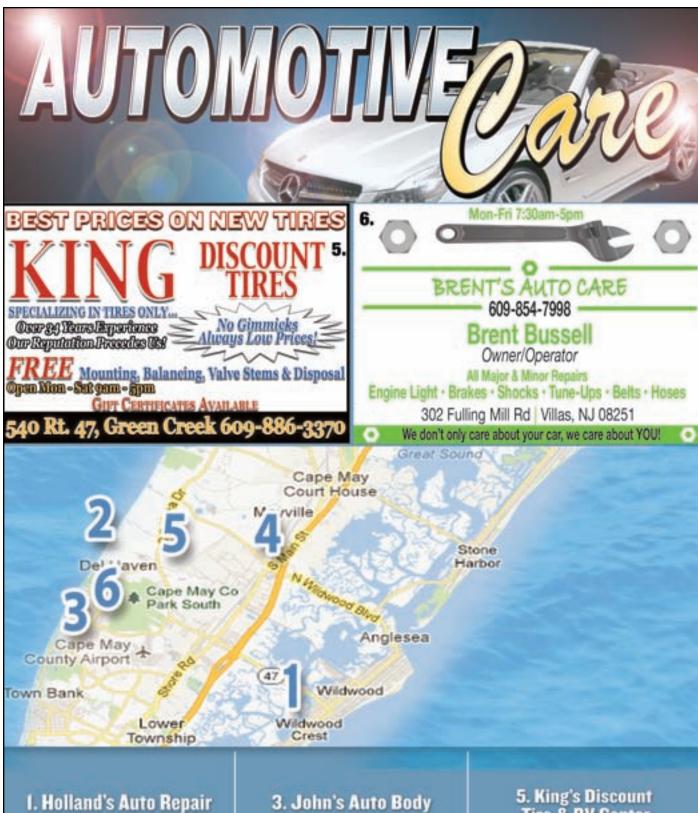

s. Ammonia-free glass cleaner designed for vehicles can cut FOR ALL YOUR AUTOMOTIVE NEEDS through the haze and won't harm window tint, Tosie said.
  - 7. Protect seats from moisture and sediment. Use an upholstery cleaner and conditioner. Look for products that work for leather and vinyl surfaces.
  - 8. Use microfiber towels to apply cleaners and protectants to vehicle surfaces. Spray the product on the towel, not directly on the vehicle, This process eliminates overspray onto adjacent surfaces and helps reduce the amount of product
  - 9. Clean headrest areas to remove stains, accumulated sweat and hair oils. The latest uphoistery cleaners may be used on multiple surfaces such as leather, vinyl and rubber.
  - 10. Wipe off coffee and soda spills quickly to reduce odors and help prevent



6700 New Jersey Avenue Wildwood Crest • 609-522-9241

2. Offshore Getty

Florida & Bayshore Road Villas • 609-886-5270

105 Fulling Mill Road Villas • 609-886-5765

4. Frank's Auto Tech IID6 South Route 9 CMCH • 609-465-7381

Tire & RV Center

540 Rte 47 Green Creek • 609-886-3370

6. Brent's Auto Care 302 Fulling mill Rd Villas • 609-854-7998









WWW.NINOSFAMILYRESTAURANT.NET

00

| MONDAY EVENING DECEMBER 26, 2022 |                                   |                              |              |              |                   |              |                    |                     |               |              |             |              | , 2022     |
|----------------------------------|-----------------------------------|------------------------------|--------------|-----