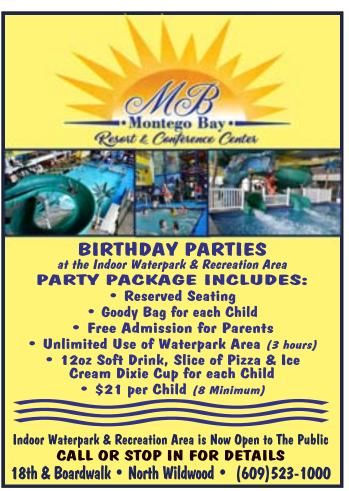

|











### **AROUND THE CAPE Battle at the Boards Basketball Tournament**

The Battle at the Boards high school basketball showcase returns to the Wildwoods Convention Center on Friday, Dec. 23, 2022. The event will feature boys and girls games involving area

schools such as Lower Cape May, Wildwood and Wildwood Catholic; South Jersey schools Salem, Absegami and Woodstown; and Virginia's Bethel Academy. bbclassic.com

### **Boardwalk Basketball Classic**

The largest holiday co-ed basketball tournament in the country



held December 26 - 31, 2022! Event is held in the Wildwoods



CALL US OR VISIT OUR WEBSITE FOR HOLIDAY HOURS

6207 New JerseyAve. (at Wisteria Rd.) Wildwood Crest

729-5669

www.algiesplace.com



Convention Center featuring an impressive lineup of high school boys and gir