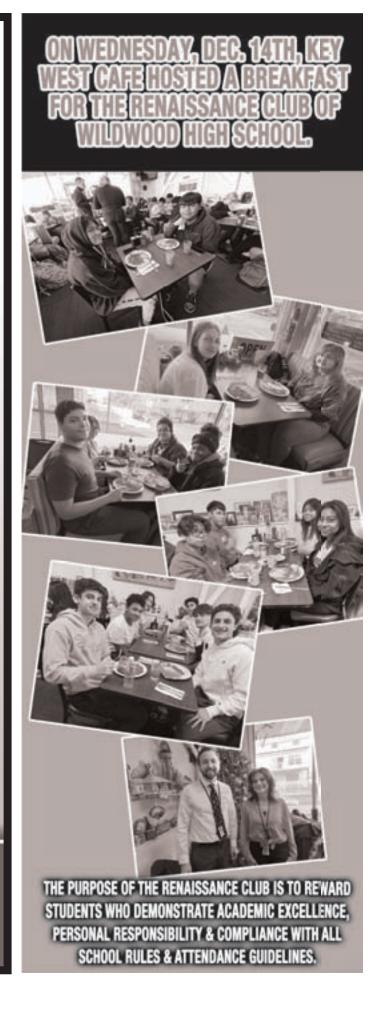

# BREAKFAST WITH THE GRINCH WAS SATURDAY AT KEY WEST CAFE. MANY TOYS WERE DONATED DURING THE EVENT WHICH WILL BE DISTRIBUTED TO LOCAL FAMILIES. SANTA WAS THERE TOO!

Hi, my name is Rachael Stanton. Myself along with my husband, brothers and sister, Aaron, Dallas (Tiffany), Tabitha (Bill), Teddy (Courtney). Doug, and Cory are raising money for our father Mark Bohn. Some may know and others do not, but our father was diagnosed with Colon Cancer recently. This has shattered our world but we know everything will be okay in the end. Mark is a loving husband to our mother Cyndi, amazing father of 6 and a incredible Poppy to his 16 grand children. Family is everything to our father. We are asking for help because he does not have health insurance and is the head of his house. If you know our father he will help any one in need. He will take his shirt off his back and never ask anything in return. He also helps coach rec wrestling and has for many years out of the greatness of his heart. Hundreds of children look up to our father over the years and still do. The kids mean everything to him and he plans on still being there as much as he can handle during treatment. He is one to never ask for help but we have told him he has to put his pride down and let his community that he helps so much return the favor. While medical bills have already started, he is trying to keep his business going too. He is owner of DMB Plumbing, Though right now he is working still, when treatment kicks in he will have to slow down. Our mother also owns A Piece of Cake and she will have to be by