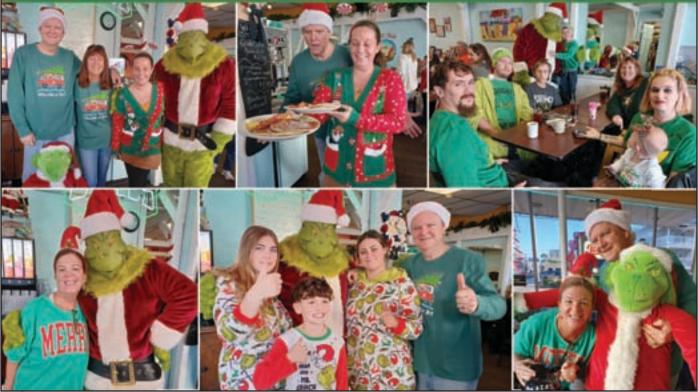

# BREAKFAST WITH THE GRINCH WAS SATURDAY AT KEY WEST CAFE. MANY TOYS WERE DONATED DURING THE EVENT WHICH WILL BE DISTRIBUTED TO LOCAL FAMILIES. SANTA WAS THERE TOO!

Hi, my name is Rachael Stanton. Myself along with my husband, brothers and sister, Aaron, Dallas (Tiffany), Tabitha (Bill), Teddy (Courtney). Doug, and Cory are raising money for our father Mark Bohn. Some may know and others do not, but our father was diagnosed with Colon Cancer recently. This has shattered our world but we know everything will be okay in the end. Mark is a loving husband to our mother Cyndi, amazing father of 6 and a incredible Poppy to his 16 grand children. Family is everything to our father. We are asking for help because he does not have health insurance and is the head of his house. If you know our father he will help any one in need. He will take his shirt off his back and never ask anything in return. He also helps coach rec wrestling and has for many years out of the greatness of his heart. Hundreds of children look up to our father over the years and still do. The kids mean everything to him and he plans on still being there as much as he can handle during treatment. He is one to never ask for help but we have told him he has to put his pride down and let his community that he helps so much return the favor. While medical bills have already started, he is trying to keep his business going too. He is owner of DMB Plumbing, Though right now he is working still, when treatment kicks in he will have to slow down. Our mother also owns A Piece of Cake and she will have to be by