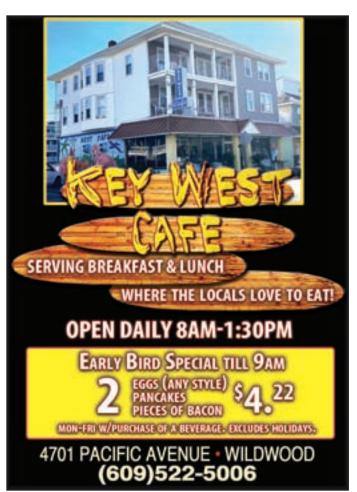

# BREAKFAST WITH THE GRINCH WAS SATURDAY AT KEY WEST CAFE. MANY TOYS WERE DONATED DURING THE EVENT WHICH WILL BE DISTRIBUTED TO LOCAL FAMILIES. SANTA WAS THERE TOO!

Hi, my name is Rachael Stanton. Myself along with my husband, brothers and sister, Aaron, Dallas (Tiffany), Tabitha (Bill), Teddy (Courtney). Doug, and Cory are raising money for our father Mark Bohn. Some may know and others do not, but our father was diagnosed with Colon Cancer recently. This has shattered our world but we know everything will be okay in the end. Mark is a loving husband to our mother Cyndi, amazing father of 6 and a incredible Poppy to his 16 grand children. Family is everything to our father. We are asking for help because he does not have health insurance and is the head of his house. If you know our father he will help any one in need. He will take his shirt off his back and never ask anything in return. He also helps coach rec wrestling and has for many years out of the greatness of his heart. Hundreds of children look up to our father over the years and still do. The kids mean everything to him and he plans on still being there as much as he can handle during treatment. He is one to never ask for help but we have told him he has to put his pride down and let his community that he helps so much return the favor. While medical bills have already started, he is trying to keep his business going too. He is owner of DMB Plumbing, Though right now he is working still, when treatment kicks in he will have to slow down. Our mother also owns A Piece of Cake and she will have to be by