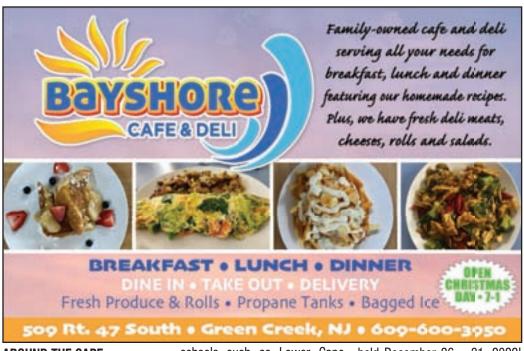

|











### **AROUND THE CAPE Battle at the Boards Basketball Tournament**

The Battle at the Boards high school basketball showcase returns to the Wildwoods Convention Center on Friday, Dec. 23, 2022. The event will feature boys and girls games involving area

schools such as Lower Cape May, Wildwood and Wildwood Catholic; South Jersey schools Salem, Absegami and Woodstown; and Virginia's Bethel Academy. bbclassic.com

### **Boardwalk Basketball Classic**

The largest holiday co-ed basketball tournament in the country



held December 26 - 31, 2022! Event is held in the Wildwoods



CALL US OR VISIT OUR WEBSITE FOR HOLIDAY HOURS

6207 New JerseyAve. (at Wisteria Rd.) Wildwood Crest

729-5669

www.algiesplace.com



Convention Center featuring an impressive lineup of high school boys and girls b