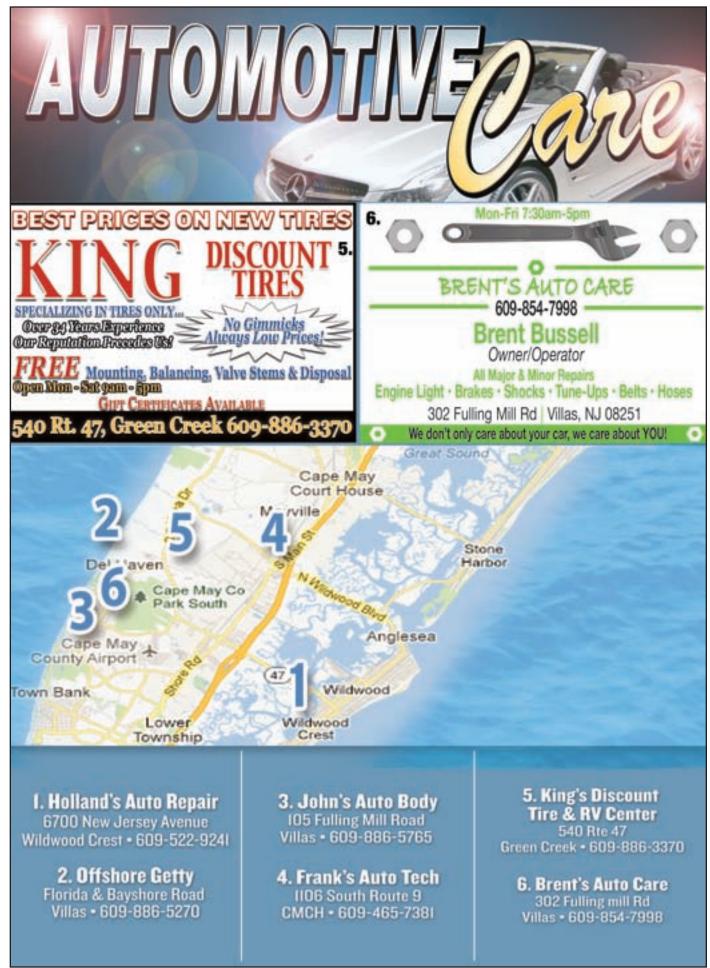

ophobic Properties: Ceramic coatings possess exceptional hydrophobic properties, meaning they repel water and other liquids effectively.

This hydrophobic nature creates a self-cleaning effect, allowing water, dirt, and grime to slide off the surface with ease. This not only keeps your car clean for longer but also makes it easier to wash and maintain.

Enhanced Gloss and Depth: One of the most visually appealing aspects of ceramic-based waxes and polishes is their ability to provide

an incredible gloss and depth to your car's paintwork. The ceramic particles fill in microscopic imperfections on the surface, creating a smooth and reflective finish that enhances the color and clarity of your vehicle's paint. The result is a showroom-worthy shine that turns heads wherever you go.

PAGE 40





(609) 889-7000 · 5westpub.com

na s So tasty you might be

tempted to use both at once.

# Serving Dinner Nightly from 4:30pm Lunch Tues-Sat Indoor/Outdoor Dining

"As always, everything was outstanding! Our entrees were exceptional and the desserts are to die for!" - John McGrady, CMCH, NJ



322 Washington St. Mall, Cape May 609-884-9119 www.tishasfinedining.com

PAGE 42





| MONE   | DAY EV              |              | 2                  |               |                                                |                         |                                  |              |                     |                   | J                               | <b>ULY 17</b>       | 7, 2023   |
|--------|---------------------|--------------|--------------------|---------------|-----------