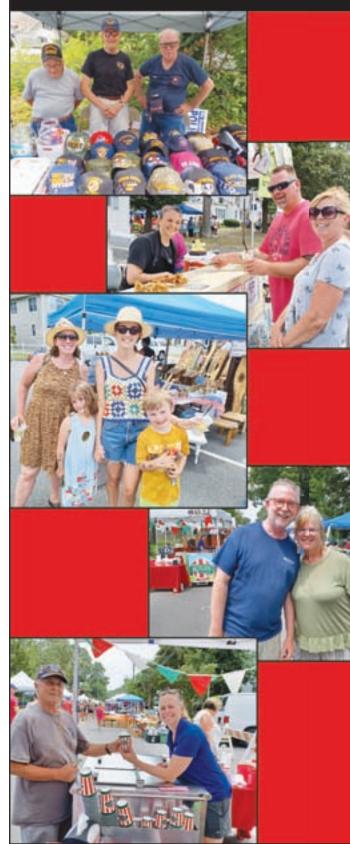

## THE WHALE OF A DAY FESTIVAL TOOK PLACE SATURDAY, JULY 8 ON CLUBHOUSE ROAD IN TOWN BANK