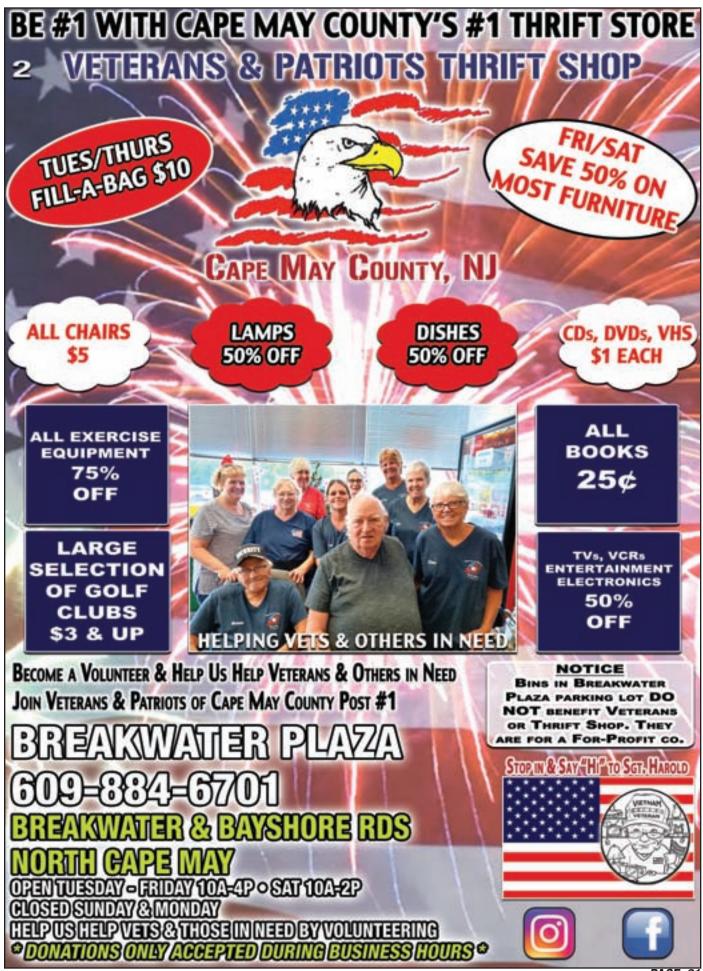

kewers on grill. Sear shrimp on 1 side. Flip shrimp over to another prepared area of the grill. Continue grilling until shrimp is just cooked through (opaque). Serve w/ sauce on side, on top, or underneath. Enjoy!



The objective is to fill the grid so that each column, each row, and each of the nine 3x3 boxes contains the digits from 1 to 9.

|   |   | 4 | 5 |   |   | 9 | 6<br>7 | 2 |
|---|---|---|---|---|---|---|--------|---|
|   |   |   | - |   | - |   | 1      |   |
|   |   | 1 | 2 | 3 | 7 | 5 |        | 4 |
|   |   | 9 | 7 | 2 |   |   |        |   |
| 5 |   |   | 1 |   | 4 |   |        | 7 |
|   |   |   |   | 9 | 3 | 2 |        |   |
| 8 |   | 5 | 3 | 4 | 2 | 7 |        |   |
| 9 | 2 | 3 |   |   |   | 4 |        |   |
|   | 4 |   |   |   | 8 | 3 |        |   |































| SATU   | RDAY               | AFTEF        | RNOON                                   |                      |                       |                   |             |                      |              |              | J                | ULY 15       | 5, 2023     |
|--------|--------------------|--------------|-----------------------------------------|----------------------|-----------------------|-------------------|-------------|----------------------|--------------|--------------|------------------|--------------|-------------|
|        | 11:30              | 12 PM        | 12:30                                   | 1 PM                 | 1:30                  | 2 PM              | 2:30        | 3 PM                 | 3:30         | 4 PM         | 4:30             | 5 PM