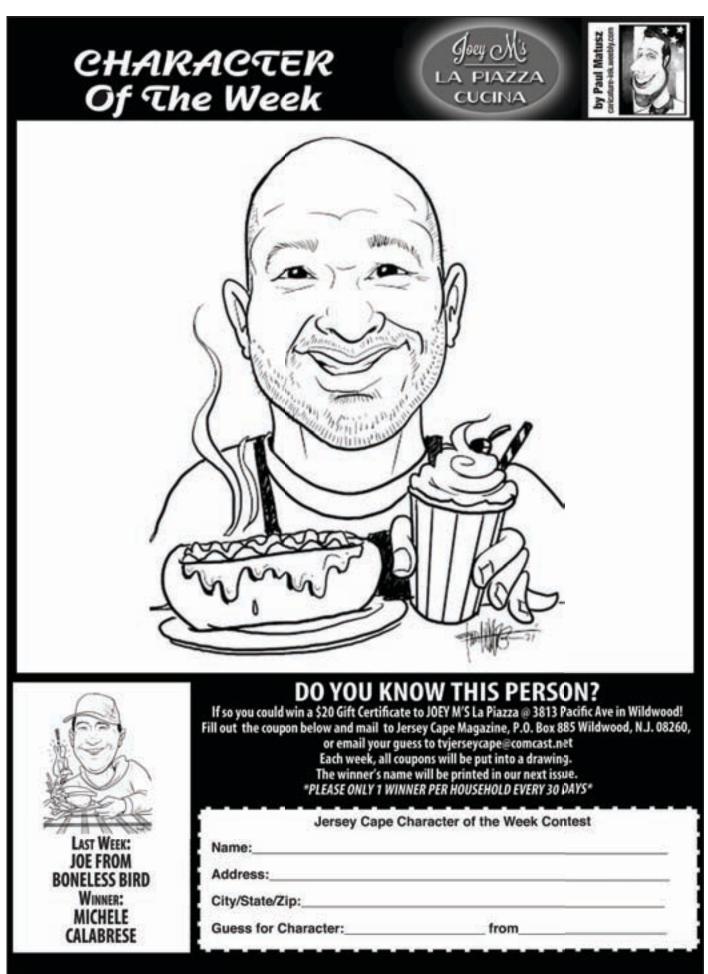

## THE WHALE OF A DAY FESTIVAL TOOK PLACE SATURDAY, JULY 8 ON CLUBHOUSE ROAD IN TOWN BANK