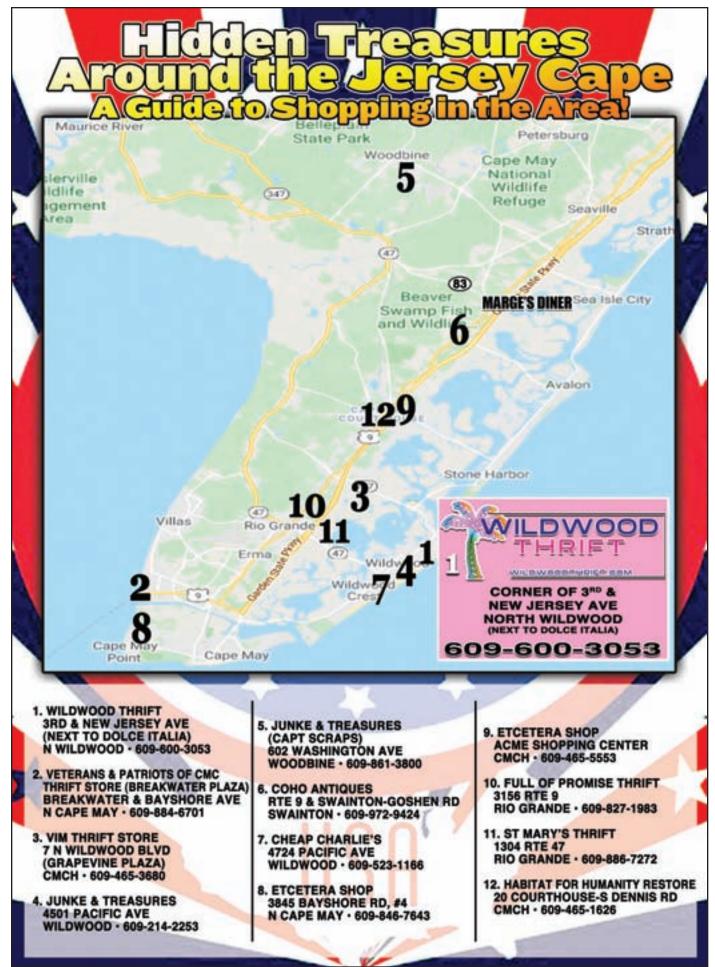

skewers on grill. Sear shrimp on 1 side. Flip shrimp over to another prepared area of the grill. Continue grilling until shrimp is just cooked through (opaque). Serve w/ sauce on side, on top, or underneath. Enjoy!



The objective is to fill the grid so that each column, each row, and each of the nine 3x3 boxes contains the digits from 1 to 9.

|   |   | 4 | 5 |   |   | 9 | 6<br>7 | 2 |
|---|---|---|---|---|---|---|--------|---|
|   |   |   | - |   | - |   | 1      |   |
|   |   | 1 | 2 | 3 | 7 | 5 |        | 4 |
|   |   | 9 | 7 | 2 |   |   |        |   |
| 5 |   |   | 1 |   | 4 |   |        | 7 |
|   |   |   |   | 9 | 3 | 2 |        |   |
| 8 |   | 5 | 3 | 4 | 2 | 7 |        |   |
| 9 | 2 | 3 |   |   |   | 4 |        |   |
|   | 4 |   |   |   | 8 | 3 |        |   |































| SATU   | RDAY               | AFTEF        | RNOON                                   |                      |                       |                   |             |                      |              |              | J                | ULY 15       | 5, 2023     |
|--------|--------------------|--------------|-----------------------------------------|----------------------|-----------------------|-------------------|-------------|----------------------|--------------|--------------|------------------|--------------|-------------|
|        | 11:30              | 12 PM        | 12:30                                   | 1 PM                 | 1:30                  | 2 PM              | 2:30        | 3 PM                 | 3:30         | 4 PM         | 4:30             | 5 PM