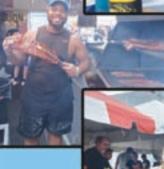

OLDENEW JERSEY AVE. IN NORTH WILDWOOD WAS FILLED WITH THE SOUNDS & TASTES OF THE ANNUAL NJ STATE BBO CHAMPIONSHIP AND ANGLESEA BLUES FESTIVAL LAST WEEKEND.

|     | V  |     |    |    | A            |               |    |    |    | jt |     |
|-----|----|-----|----|----|--------------|---------------|----|----|----|----|-----|
| 1   | 2  | 3 * |    | 4  | 5            | 6             | 7  |    | 8  | 9  | 10  |
| 11  |    |     |    | 12 |              |               |    |    | 13 |    |     |
| 14  |    |     | 15 |    |              |               |    | 16 |    |    |     |
|     |    | 17  |    |    |              |               | 18 |    |    |    |     |
| 19  | 20 |     |    |    |              |               |    | 21 |    | 22 | 23* |
| 24* |    |     |    | \  | Which<br>exp | natio<br>orts | n  |    |    | 25 |     |
| 26  |    |     |    |    |              | most<br>s?    |    |    |    | 27 |     |
| 28  |    | 29  |    |    | -            |               |    | 30 | 31 |    |     |
|     |    | 32  |    | 33 |              |               | 34 |    |    |    |     |
| 35  | 36 |     |    | *  | 37           | 38            |    |    |    | 39 | 40  |
| 41  |    |     |    | 42 |              |               |    |    | 43 |    | *   |
| 44* |    |     |    | 45 |              |               |    |    | 46 |    |     |