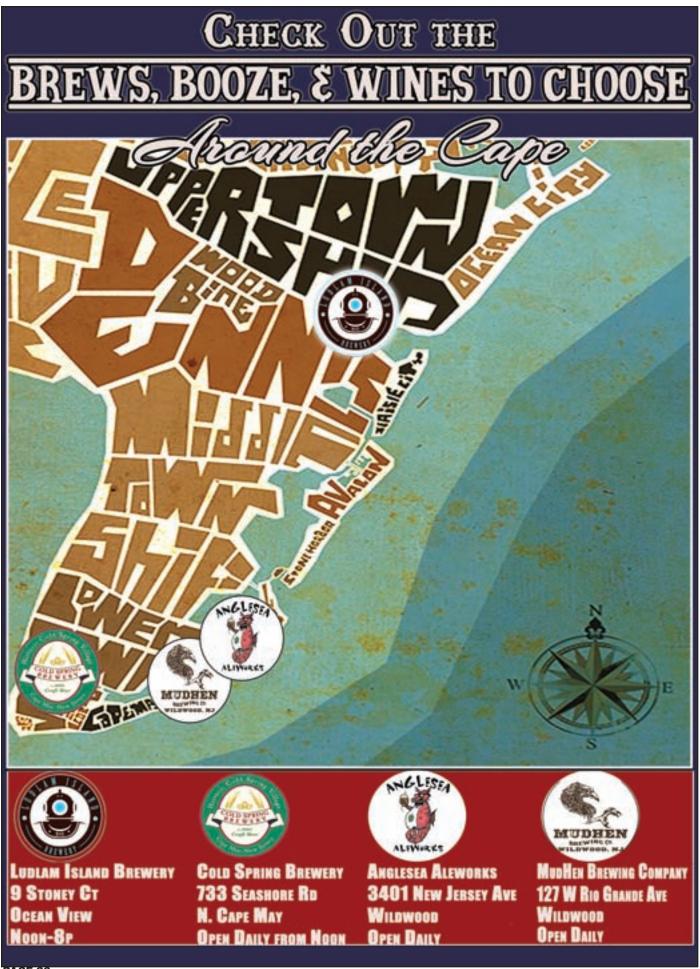

ogether by hand. Form into patties & grill to desired doneness. Finish melting cheese on top a minute or two at the end of cooking. Top with all your favorites & serve. Enjoy!

Hint: Watch how much salt you use with this. The Soy Sauce & Onion Mix are already salty.



The objective is to fill the grid so that each column, each row, and each of the nine 3x3 boxes contains the digits from 1 to 9.

|   |   | 8 | 1 | 2 | 6<br>8 | 6 | 9 | 4 |
|---|---|---|---|---|--------|---|---|---|
|   | 4 |   | 1 | 5 | 0      | 0 |   | 3 |
| 7 | 5 |   |   |   |        |   |   | 9 |
|   | 2 | 1 |   | 8 |        | 3 | 5 |   |
| 4 |   |   |   |   |        |   | 2 | 1 |
| 8 |   | 7 |   | 3 |        |   | 6 |   |
|   |   | 4 | 5 |   | 1      |   |   |   |
| 5 | 3 |   | 8 | 6 |        | 2 |   |   |















# PARANORMAL WEEKEND JULY 22ND & 23RD, 2023

Fascinated by the supernatural? Not sure what the odd noise is at night? Visit Cold Spring Village for Paranormal Weekend Sat and Sun, July 22nd and 23rd from 11am-4pm. In addition to experiencing the Village's 27 restored, historic buildings dating from 1691-1912, guests can enjoy various workshops, demonstrations, lectures, and tours which highlight the study of spiritualism and the paranormal. Guests can also shop for good luck charms, talismans, and jewelry. Half-hour Mini Ghost Walks will be available, led by Bob Bitting at 11:30am and 2:30pm beginning at the Dennisville Inn. Various Paranormal teams will share their findings of prior Village investiga-tions, including EVP Paranormal, Cape Atlantic Paranormal Society, and NJ ROPE! Ron Yac