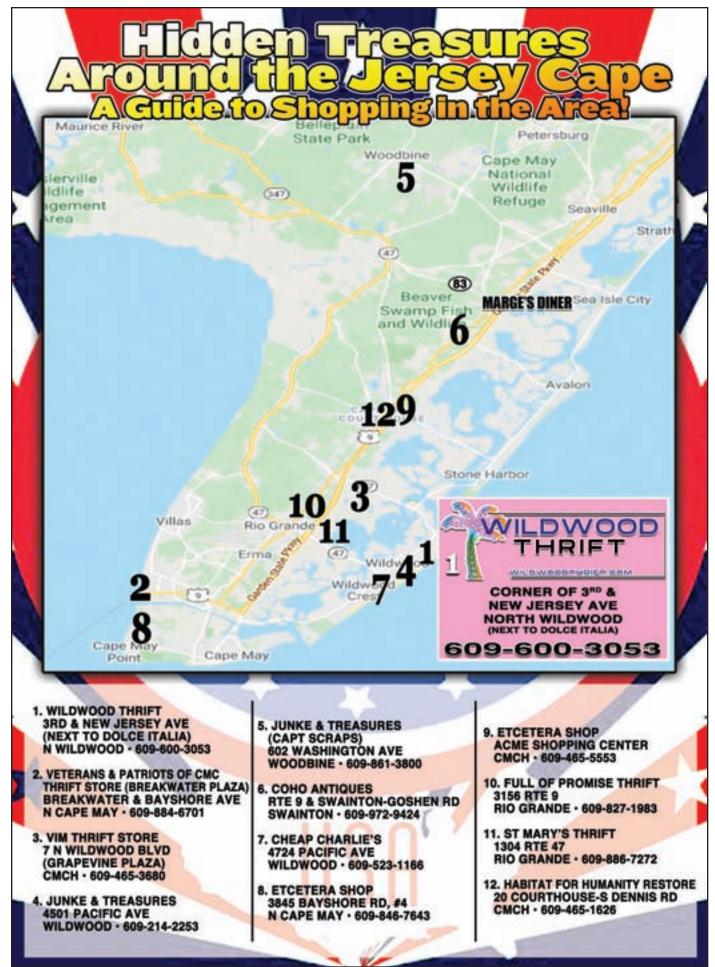

s. Ed Bixby of Steelmantown Cemetery will speak about 19th-century fu-neral customs and more. Schedule subject to change.

The Village is located on Route 626, Seashore Road three miles north of Victorian Cape May and a mile and a half west of the southern terminus of the Garden State Parkway. Admission during the season is \$14 for adults and \$12 for children ages 3 to 12. Children under 3 are admitted free. Unlimited free admission is available with Village membership. The Village Nature Trail at Bradner's Run is open to the public for free self-guided tours. Visit the Country Store, Bakery, Cold Spring Brewery, and Cold Spring Grange Restaurant. For info on events, membership, volunteering, or booking private af-fairs, please call (609) 898-2300, ext. 10, or visit hcsv.org.





















| SATU   | RDAY                | AFTEF      | NOON        |              |                      |                                      |               |              |                           |              | J                   | ULY 22              | 2, 2023    |
|--------|---------------------|------------|-------------|--------------|----------------------|--------------------------------------|---------------|--------------|---------------------------|--------------|---------------------|---------------------|------------|
|        | 11:30               | 12 PM      | 12:30       | 1 PM         | 1:30                 | 2 PM                                 | 2:30          | 3 PM         | 3:30                      | 4 PM         | 4:30                | 5 PM                |