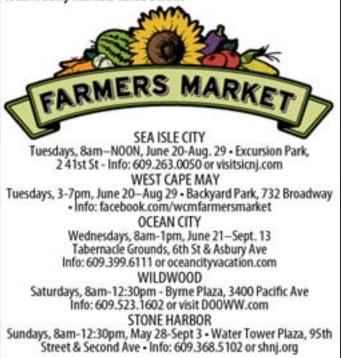

# CAPE MAY COUNTY FARMER'S MARKETS

New Jersey isn't known as "The Garden State" for no reason. Whether you're visiting for the day or week, or a seasonal or year-round resident, you'll want to take advantage of the locally sourced, deliciously fresh produce available at any of the local weekly markets listed below.