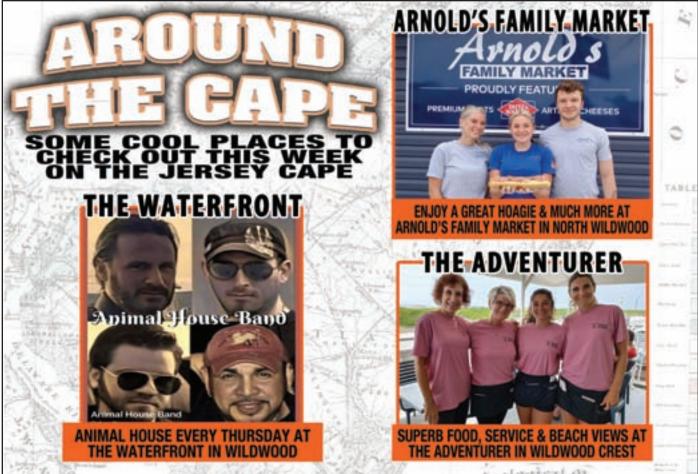

ities. Ed Bixby of Steelmantown Cemetery will speak about 19th-century fu-neral customs and more. Schedule subject to change.

The Village is located on Route 626, Seashore Road three miles north of Victorian Cape May and a mile and a half west of the southern terminus of the Garden State Parkway. Admission during the season is \$14 for adults and \$12 for children ages 3 to 12. Children under 3 are admitted free. Unlimited free admission is available with Village membership. The Village Nature Trail at Bradner's Run is open to the public for free self-guided tours. Visit the Country Store, Bakery, Cold Spring Brewery, and Cold Spring Grange Restaurant. For info on events, membership, volunteering, or booking private af-fairs, please call (609) 898-2300, ext. 10, or visit hcsv.org.





















| SATU   | RDAY                | AFTEF      | NOON        |              |                      |                                      |               |              |                           |              | J                   | ULY 22              | 2, 2023    |
|--------|---------------------|------------|-------------|--------------|----------------------|--------------------------------------|---------------|--------------|---------------------------|--------------|---------------------|---------------------|------------|
|        | 11:30               | 12 PM      | 12:30       | 1 PM         | 1:30                 | 2 PM                                 | 2:30          | 3 PM         | 3:30                      | 4 PM         | 4:30                | 5 PM