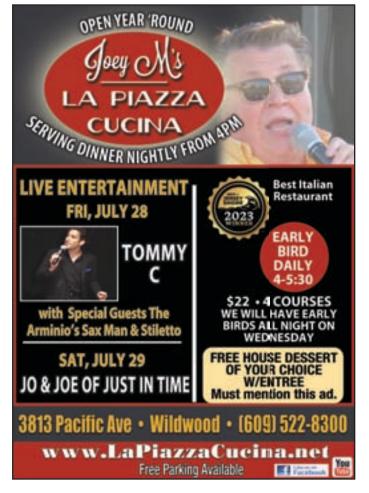

ildren's Fund at Free Douglass Park at 676 Shore Road. There will be food trucks, vendors and a raffle.

#### NATIONAL NEW JERSEY DAY – July 27

Early History - When Giovanni Da Verrazzano first explored the shores of the Atlantic coast, he explored lands that included New Jersey. Da Verrazzano discovered diverse communities of people who were later called the Delaware Indians.

Leading up the American Revolution, the colony as a whole was equally divided in its loyalties to the crown. Colonists who remained undecided were just as likely to support the rebel cause as they were to support the king. The same applied to colonists in New Jersey.

Due to New Jersey's central location among the thirteen colonies, more battles during the Revolutionary War took place here than any other state.





ACCEPTING ALL MAJOR CREDIT CARDS and FAMILY FIRST CARDS 3714 Bayshore Road at Townbank Road • North Cape May (609)889-9045

OPEN YEAR ROUND . SALE PRICES GOOD NOW TIL TUES, AUGUST 15T @ 3PM

HOURS MON-SAT 9AM-5PM SUN 9AM-4PM

HOT PEPPER CHEESE \$499<sub>/LR</sub>

DIETZ & WATSON ASSORTED **PICKLES** \$449/32 OZ

FARM FRESH EGGS XLARGE • \$1.99/DOZ JUMBO • \$2.49/DOZ RGAMC + \$5,49/002 0 BOILED 2PK 99c + 6PK S2.

**POTATO CHIPS** LARGE BAG 2/\$700

**OUR OWN STORE COOKED** ROAST PORK

| DOMESTIC HAM      | \$3.99/lb |
|-------------------|-----------|
| COOKED SALAMI     | \$3.99/lb |
| PEPPERED HAM      | \$3.99/lb |
| HAM CAPICOLA      | \$3.99/lb |
| MOZZARELLA CHEESE | \$3.99/lb |
| PROVOLONE CHEESE  | \$3.99/lb |
| CHOPPED HAM       | \$4.99/lb |

Best Best Deli Hoaqie ONE OF OUR

CO