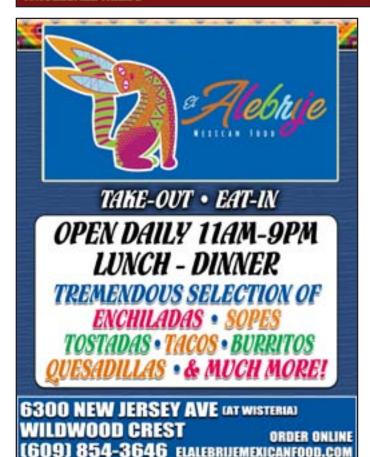

K S2.

**POTATO CHIPS** LARGE BAG 2/\$700

**OUR OWN STORE COOKED** ROAST PORK

| DOMESTIC HAM      | \$3.99/lb |
|-------------------|-----------|
| COOKED SALAMI     | \$3.99/lb |
| PEPPERED HAM      | \$3.99/lb |
| HAM CAPICOLA      | \$3.99/lb |
| MOZZARELLA CHEESE | \$3.99/lb |
| PROVOLONE CHEESE  | \$3.99/lb |
| CHOPPED HAM       | \$4.99/lb |

Best Best Deli Hoaqie ONE OF OUR

COME AND ENJOY AWARD WINNING HOAGIES **BEST OF JERSEY SHORE 2023** 

BROCCOLI CROWNS......99¢/lb SEEDLESS CUCUMBERS......99¢/ea RED PEPPERS.....\$1.59/lb GRAPE TOMATOES.....\$1.99/ea YELLOW & WHITE ONIONS......3lb/\$1.99 LOCAL CANTALOUPE.....\$2.49/ea

WE ARE OPEN 7 DAYS A WEEK FOR ALL YOUR RETAIL & WHOLESALE NEEDS

SPECIAL GOURMET TURKEY \$4.99/LB

PLEASE CALL AHEAD FOR **ALL LARGE HOAGIE** AND BREAD ORDERS













# **BOATING CLASSES**

## GET YOUR NEW JERSEY BOATING SAFETY CERTIFICATE

Classes are conducted at the USCG
Auxiliary Building: Address:
1519 Yacht Avenue - Cape May, NJ 08204

Saturday Classes - 8am-4:30pm AUGUST 5

\$50 per student. Does NOT include lunch. Call to register for class or more info:

609-898-0442

Classes are State of NJ approved and a NJ Boating Safety Certificate will be issued upon successful completion. Conducted by the Coast Guard Auxiliary.

### CHEF CHIP'S WILD GAME AND SEAFOOD RECIPE

**BUTTER BASTED GRILLED SEA BASS** 

#### INGREDIENTS:

- 2 NICE SEA BASS FILLETS, SKIN ON & Scored
- 1/4 CUP MELTED, UNSALTED BUTTER
- Kosher Salt & Fresh Cracked
  Black Pepper To Taste
- FRESH CHOPPED CHIVES
- LEMON WEDGES FOR GARNISH



### PREPARATION:

Preheat grill t