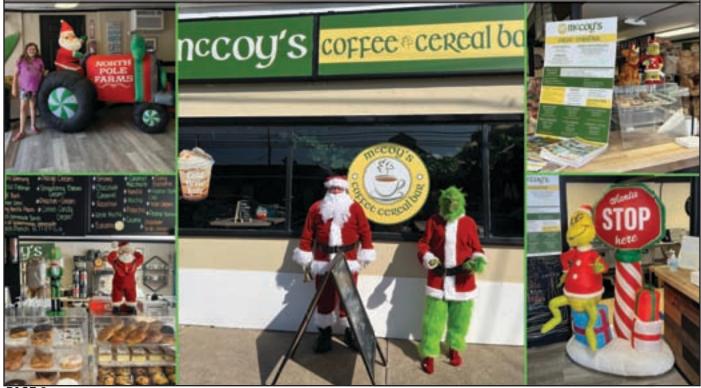

## **DINE-IN • TAKE-OUT • DELIVERY • CATERING**

OPEN DAILY 7AM - 1PM

BREAKFAST LUNCH

coffee «cereal bar

1710 New York Ave., North Wildwood • (609) 305-5809

SANTA AND THE GRINCH STOPPED BY McCOY'S COFFEE & CEREAL BAR AT 17:10 NEW YORK AVE IN NORTH WILDWOOD LAST WEEKEND FOR A SPECIAL CHRISTMAS IN JULY VISITE