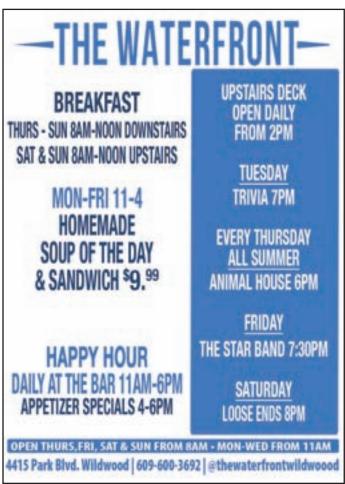

Children's Fund at Free Douglass Park at 676 Shore Road. There will be food trucks, vendors and a raffle.

#### NATIONAL NEW JERSEY DAY – July 27

Early History - When Giovanni Da Verrazzano first explored the shores of the Atlantic coast, he explored lands that included New Jersey. Da Verrazzano discovered diverse communities of people who were later called the Delaware Indians.

Leading up the American Revolution, the colony as a whole was equally divided in its loyalties to the crown. Colonists who remained undecided were just as likely to support the rebel cause as they were to support the king. The same applied to colonists in New Jersey.

Due to New Jersey's central location among the thirteen colonies, more battles during the Revolutionary War took place here than any other state.





ACCEPTING ALL MAJOR CREDIT CARDS and FAMILY FIRST CARDS 3714 Bayshore Road at Townbank Road • North Cape May (609)889-9045

OPEN YEAR ROUND . SALE PRICES GOOD NOW TIL TUES, AUGUST 15T @ 3PM

HOURS MON-SAT 9AM-5PM SUN 9AM-4PM

HOT PEPPER CHEESE \$499<sub>/LR</sub>

DIETZ & WATSON ASSORTED **PICKLES** \$449/32 OZ

FARM FRESH EGGS XLARGE • \$1.99/DOZ JUMBO • \$2.49/DOZ RGAMC + \$5,49/002 0 BOILED 2PK 99c + 6PK S2.

**POTATO CHIPS** LARGE BAG 2/\$700

**OUR OWN STORE COOKED** ROAST PORK

| DOMESTIC HAM      | \$3.99/lb |
|-------------------|-----------|
| COOKED SALAMI     | \$3.99/lb |
| PEPPERED HAM      | \$3.99/lb |
| HAM CAPICOLA      | \$3.99/lb |
| MOZZARELLA CHEESE | \$3.99/lb |
| PROVOLONE CHEESE  | \$3.99/lb |
| CHOPPED HAM       | \$4.99/lb |

Best Best Deli Hoaqie ONE OF OUR