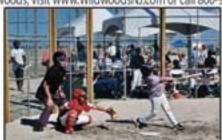

## The Wildwoods Host Baseball on the Beach During Two Weekends in August

The Wildwood Beach Baseball Tournament, presented by MudHen Events, is an annual youth baseball tournament held on the beach behind the iconic Wildwoods Sign, at Ocean and Rio Grande Avenues. The tournament is for youth baseball teams 9U-13U and spans over two weekends in August. The first tournament takes place Friday, August 11 through Sunday, August 13; the second tournament takes place Friday, August 18 through Sunday, August 20.

Spectators can watch from the Wildwoods Boardwalk during the Home Run Derby event starting at 6 p.m., on each Friday of the tournaments, August 11, and August 18. A a full day of baseball takes place each Sat-urday of the tournaments, from 7:45 a.m. – 8 p.m.; with the champion-ship games taking place each Sunday from 7:45 a.m. - 5:30 p.m.

Baseball on the Beach presents a unique element to America's favorite pastime and offers entertainment for all ages and families. The beach element makes it more difficult to field ground balls and to field fly balls, making the game more challenging and exciting.