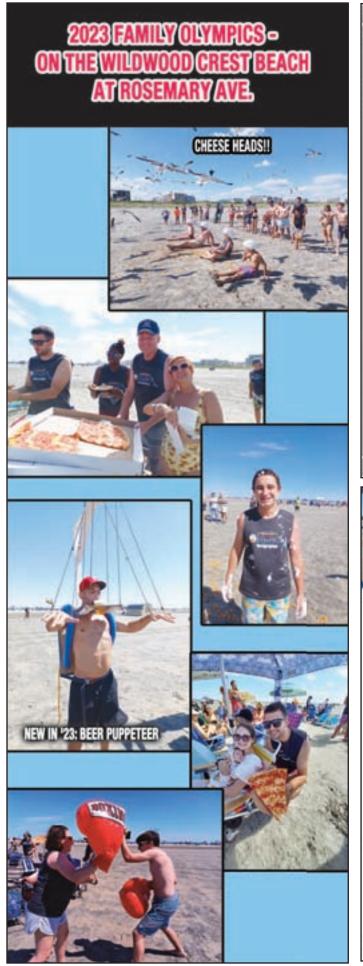

## 2023 FAMILY OLYMPICS - ON THE WILDWOOD CREST BEACH AT ROSEMARY AVE.

**\*\***Come Check Out **\*\*** Our New Lunch Specials!

402 E. 26th Ave. Wildwood, NJ

THILLY'S ORIGINAL SQUARE PILLY

(609) 219-5250

OPEN YEAR-ROUND! DAILY • 11A-10P