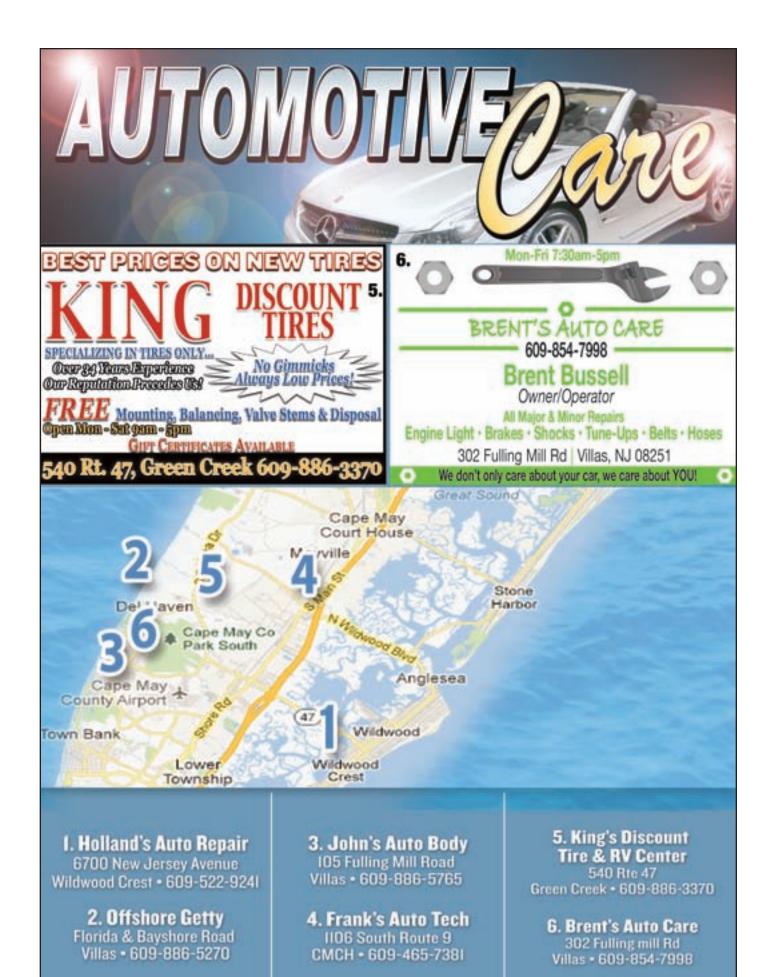

er a hard floor, some of them even come with mattresses, padding and built in lights. If you are someone who camps a lot, look into self-contained and pop-up versions that will add to

Staying Inside Your Vehicle: If you don't want to go all out and just want to sleep in your vehicle, look for inflatable mattresses designed to fit in the rear of your SUV or even the backseat of your car. These beds can also come in handy if you are using one of the extended SUV tents. While the majority of beds are onesize-fits-all, some are designed specifically for certain models of vehicles, and they may include custom inflatable support that fits in crevices including the gap behind the front seats. Products may offer built-ir pillows and air pumps which connect to your vehicle's electrical system...









Chestnut & Olde NJ Ave • North Wildwood • 609.435.5691 • NorthEndAmericanGrill.com

# LOTS OF FOLKS CAME OUT TO FOX PARK IN WILDWOOD ON TUESDAY, AUGUST 1 TO ENJOY NATIONAL NIGHT OUT



























Serving Dinner Nightly from 4:30pm Lunch Tues-Sat Indoor/Outdoor Dining

"As always, everything was outstanding! Our entrees were exceptional and the desserts are to die for!"

- John McGrady, CMCH, NJ



322 Washington St. Mall, Cape May

609-884-9119

www.tishasfinedining.com



| MONE   | AY EV                     | /ENING                                                         | à           |                                     |                               |                                            |                                         |                |