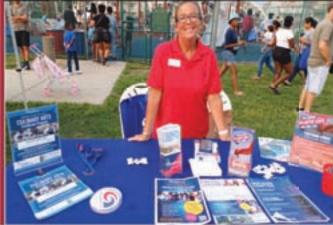

# HOMESPUN HISTORY WEEKEND AT HISTORIC COLD SPRING VILLAGE

Saturday & Sunday, August 5th & 6th • 11am Sponsored by PNC Foundation

Two days of family-friendly, interactive, and educational fun are planned for Historic Cold Spring Village's Homespun History Weekend.

Children will be given a "Pastport" at the start of their Village trip, which can be stamped at the buildings they visit after completing a take-home craft or activity. Pastports can be redeemed at the Country Store for a free treat! The village is located at 735 Seashore Road in North Cape May. Please call 609-898-2300, ext. 10 for more information, or visit the Village website at: www.hcsv.org.