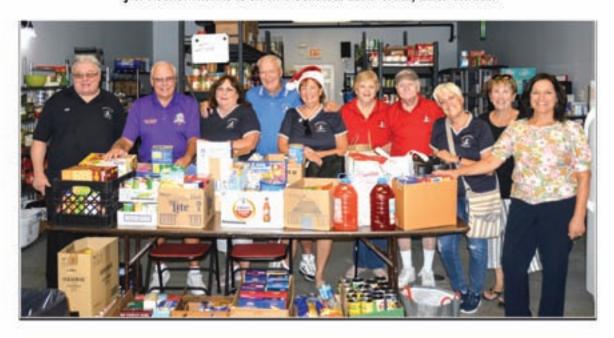

33 Seashore Road, Cape May NJ coldspringbrewery.org

It was Christmas in July and some of Santa's Elves made a much-needed food delivery to Branches Outreach Center.

Pictured left to right are:

ER Jim Blank, VPSD Jerry Krause, ENF Chair Anne Krause, PER Denny Lennon, Event Coordinator Tina Lennon, PER Barb Mahon, Fmr Trustee Bob Mahon, Drug Awareness Chair Catherine Schofield, Program Director Terri Mascione, & Executive Director Maria Elena Hallion. Not shown are Trustee Bill Schofield, & Development & Marketing Coordinator Tyler Keene. Thanks to all who donated. ELKS CARE, ELKS SHARE!