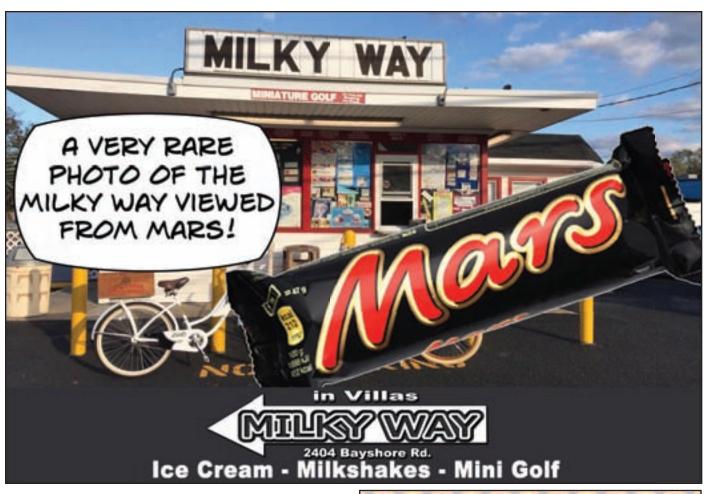

QUALITY MEATS



SERVING BREAKFAST & LUNCH INDOOR DINING ~ ~ TAKE-OUT ~

PATIO SERVICE ~



## BREAKFAST MENU SERVED ALL DAY

17 Different Omelettes to Choose from or Create Your Own Omelette!

PANCAKES • FRENCH TOAST • WAFFLES

Made to Order 10 Different Ways! Fresh Homemade Potatoes!



## EXTENSIVE CHILDREN'S MENU TAKE OUT AVAILABLE

Hot & Cold Overstuffed Sandwiches
Refreshing Cold Salads • Burgers
Club Sandwiches • Wraps



**DINING ON OUR OCEANFRONT PATIO!** 











## 2023 FAMILY OLYMPICS - ON THE WILDWOOD CREST BEACH AT ROSEMARY AVE.























**\*\***Come Check Out **\*\*** Our New Lunch Specials!

402 E. 26th Ave. Wildwood, NJ

THILLY'S ORIGINAL SQUARE PILLY

(609) 219-5250

OPEN YEAR-ROUND! DAILY • 11A-10P



## **DINE-IN • TAKE-OUT • DELIVERY • CATERING**









OPEN 7AM.



# TV CHALLENGE

|     |    | 1  | 2  | 3   |             |       | 4   | 5  | 6  | 7 * |    |
|-----|----|----|----|-----|-------------|-------|-----|----|----|-----|----|
|     | 8  | П  | *  |     | (i-         |       | 9   |    | П  | П   |    |
|     | 10 |    |    |     | 11*         | 12    |     |    | Г  |     | 13 |
| 14  | П  | П  |    |     | 15          |       | *   |    | 16 | *   |    |
| 17  | П  | *  |    | Г., |             |       | ,   |    | 18 | П   |    |
| 19  | Г  | П  |    |     | he m        | S. st | 93  |    |    |     |    |
| -   |    |    |    | 30  | i:<br>Live" | Free  |     | 20 | 21 | 22* | 23 |
| 24  | 25 | 26 |    |     | or D        | ie"?  |     | 27 | Г  | П   |    |
| 28  | Г  | П  |    | 29  | 30          | 31*   |     | 32 | П