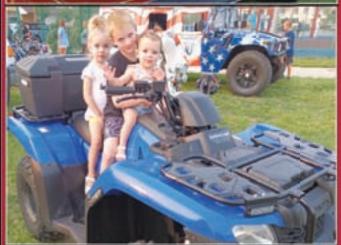

33 Seashore Road, Cape May NJ coldspringbrewery.org

It was Christmas in July and some of Santa's Elves made a much-needed food delivery to Branches Outreach Center.

Pictured left to right are:

ER Jim Blank, VPSD Jerry Krause, ENF Chair Anne Krause, PER Denny Lennon, Event Coordinator Tina Lennon, PER Barb Mahon, Fmr Trustee Bob Mahon, Drug Awareness Chair Catherine Schofield, Program Director Terri Mascione, & Executive Director Maria Elena Hallion. Not shown are Trustee Bill Schofield, & Development & Marketing Coordinator Tyler Keene. Thanks to all who donated. ELKS CARE, ELKS SHARE!