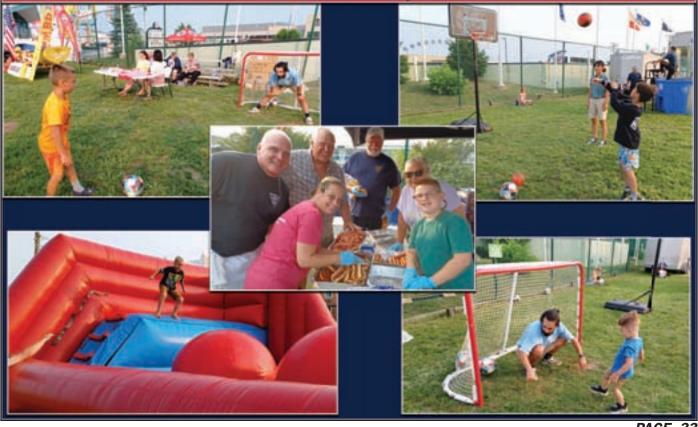

## 2023 FAMILY OLYMPICS - ON THE WILDWOOD CREST BEACH AT ROSEMARY AVE.

**\*\***Come Check Out **\*\*** Our New Lunch Specials!

402 E. 26th Ave. Wildwood, NJ

THILLY'S ORIGINAL SQUARE PILLY

(609) 219-5250

OPEN YEAR-ROUND! DAILY • 11A-10P