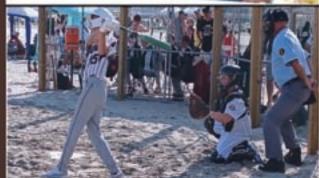

The Wildwood Baseball on the Beach Tournaments Presented by MudHen Events and partnered with Morey's Piers, is an annual youth baseball tournament held right on

the beach! Located at the peak of Rio Grande Ave. right behind the Wildwoods sign. The tournament is for youth baseball teams 9U-15U on August 18-20. Watch from the Boardwalk our Home Run Derby starting at 6:00 p.m. Friday night of the tournament. Join us Saturday from 7:45 a.m. - 8:00 p.m. and the championship on Sunday from 7:45 a.m. - 5:30 p.m.