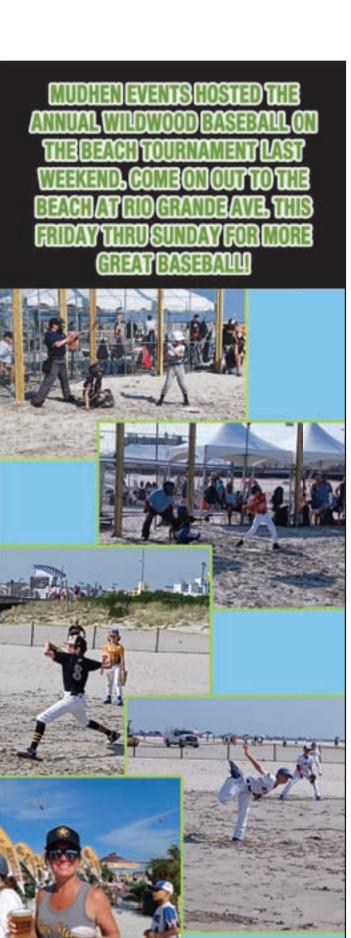

The Wildwood Baseball on the Beach Tournaments Presented by MudHen Events and partnered with Morey's Piers, is an annual youth baseball tournament held right on

the beach! Located at the peak of Rio Grande Ave. right behind the Wildwoods sign. The tournament is for youth baseball teams 9U-15U on August 18-20. Watch from the Boardwalk our Home Run Derby starting at 6:00 p.m. Friday night of the tournament. Join us Saturday from 7:45 a.m. - 8:00 p.m. and the championship on Sunday from 7:45 a.m. - 5:30 p.m.