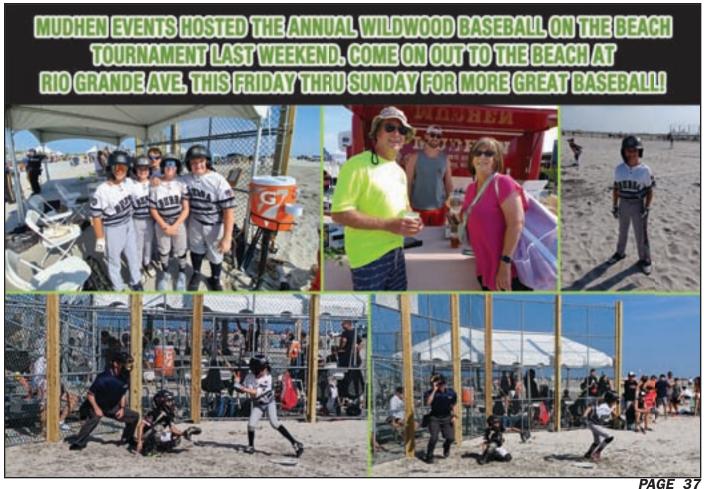

The Wildwood Baseball on the Beach Tournaments Presented by MudHen Events and partnered with Morey's Piers, is an annual youth baseball tournament held right on

the beach! Located at the peak of Rio Grande Ave. right behind the Wildwoods sign. The tournament is for youth baseball teams 9U-15U on August 18-20. Watch from the Boardwalk our Home Run Derby starting at 6:00 p.m. Friday night of the tournament. Join us Saturday from 7:45 a.m. - 8:00 p.m. and the championship on Sunday from 7:45 a.m. - 5:30 p.m.