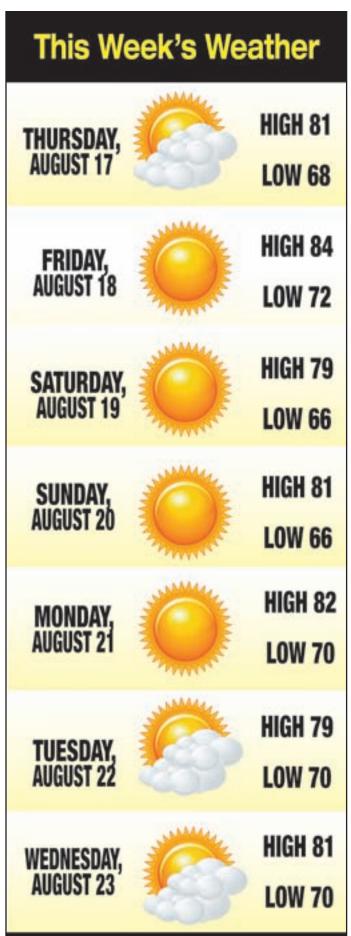

e lovers to experience one of the wine world's most versatile wines. Since Pinot Noir's high acidity along with the lower tannins, it complements food nicely. Wineries around the world produce pinot noir using red wine grapes and primarily the Pinot Noir varietal. The dry wine includes hints of cherry and raspberry, as well as earthy flavors and notes of floral. It's one of the world's favorite red wines, too.

#### NATIONAL FAJITA DAY – August 18

On August 18th, National Fajita Day recognizes the sizzling deliciousness of the savory Tex-Mex flavor found in fajitas.

#### NATIONAL SOFT ICE CREAM DAY – August 19

National Soft Ice Cream Day on August 19th gives us a tasty way to cool off on a hot summer day. Whether you enjoy it in a bowl or on a cone, grab some soft serve and enjoy!















# GET LOST IN THE EXCITEMENT!

Here are some of the fun events happening in the Wildwoods:

#### AUG 18-20

Baseball on the Beach

### SEPT 10

Volkswagen Car Show

#### AUG 25-27

Sports Card, Toys, Comics & Collectibles Show

#### **SEPT 15-OCT 8**

Morey's Piers Oktoberfest

#### **AUG 26**

IPSW Pro Wrestling Wildwoods Conv. Center

### SEPT 22 - 24

Irish Fall Festival & Classic Car Show

**SEPT 23** 

#### AUG 26

Triathlon, Wild Child Triathlon & 5K

### Seafarer's Celebration

SEPT 29 Olde Time Italian Festival

#### SEPT 3

Block Party & Music Festival

### SEPT 8-9

Mummers String Band Show

#### **SEPT 29-OCT 1**

Monster Truck Beach Races

#### OCT 13 - 14

'50s. '60s & '70s Oldies Weekend

#### WILDWOODS ISLAND SHUTTLE: LEAVE THE DRIVING TO US

Jitney Service from Di