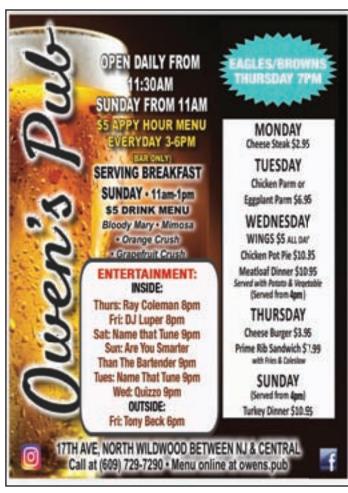

lovers to experience one of the wine world's most versatile wines. Since Pinot Noir's high acidity along with the lower tannins, it complements food nicely. Wineries around the world produce pinot noir using red wine grapes and primarily the Pinot Noir varietal. The dry wine includes hints of cherry and raspberry, as well as earthy flavors and notes of floral. It's one of the world's favorite red wines, too.

#### NATIONAL FAJITA DAY – August 18

On August 18th, National Fajita Day recognizes the sizzling deliciousness of the savory Tex-Mex flavor found in fajitas.

#### NATIONAL SOFT ICE CREAM DAY – August 19

National Soft Ice Cream Day on August 19th gives us a tasty way to cool off on a hot summer day. Whether you enjoy it in a bowl or on a cone, grab some soft serve and enjoy!















# GET LOST IN THE EXCITEMENT!

Here are some of the fun events happening in the Wildwoods:

#### AUG 18-20

Baseball on the Beach

### SEPT 10

Volkswagen Car Show

#### AUG 25-27

Sports Card, Toys, Comics & Collectibles Show

#### **SEPT 15-OCT 8**

Morey's Piers Oktoberfest

#### **AUG 26**

IPSW Pro Wrestling Wildwoods Conv. Center

### SEPT 22 - 24

Irish Fall Festival & Classic Car Show

**SEPT 23** 

#### AUG 26

Triathlon, Wild Child Triathlon & 5K

### Seafarer's Celebration

SEPT 29 Olde Time Italian Festival

#### SEPT 3

Block Party & Music Festival

### SEPT 8-9

Mummers String Band Show

#### **SEPT 29-OCT 1**

Monster Truck Beach Races

#### OCT 13 - 14

'50s. '60s & '70s Oldies Weekend

#### WILDWOODS ISLAND SHUTTLE: LEAVE THE DRIVING TO US

Jitney Service from Diam