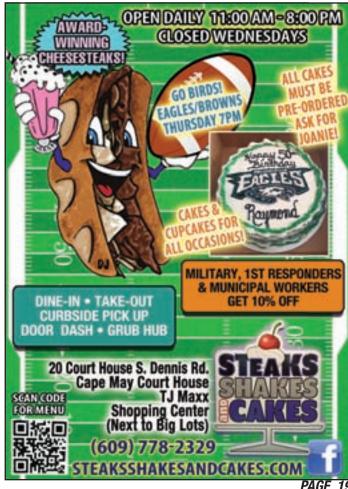

vers to experience one of the wine world's most versatile wines. Since Pinot Noir's high acidity along with the lower tannins, it complements food nicely. Wineries around the world produce pinot noir using red wine grapes and primarily the Pinot Noir varietal. The dry wine includes hints of cherry and raspberry, as well as earthy flavors and notes of floral. It's one of the world's favorite red wines, too.

#### NATIONAL FAJITA DAY – August 18

On August 18th, National Fajita Day recognizes the sizzling deliciousness of the savory Tex-Mex flavor found in fajitas.

#### NATIONAL SOFT ICE CREAM DAY – August 19

National Soft Ice Cream Day on August 19th gives us a tasty way to cool off on a hot summer day. Whether you enjoy it in a bowl or on a cone, grab some soft serve and enjoy!















# GET LOST IN THE EXCITEMENT!

Here are some of the fun events happening in the Wildwoods:

#### AUG 18-20

Baseball on the Beach

### SEPT 10

Volkswagen Car Show

#### AUG 25-27

Sports Card, Toys, Comics & Collectibles Show

#### **SEPT 15-OCT 8**

Morey's Piers Oktoberfest

#### **AUG 26**

IPSW Pro Wrestling Wildwoods Conv. Center

### SEPT 22 - 24

Irish Fall Festival & Classic Car Show

**SEPT 23** 

#### AUG 26

Triathlon, Wild Child Triathlon & 5K

### Seafarer's Celebration

SEPT 29 Olde Time Italian Festival

#### SEPT 3

Block Party & Music Festival

### SEPT 8-9

Mummers String Band Show

#### **SEPT 29-OCT 1**

Monster Truck Beach Races

#### OCT 13 - 14

'50s. '60s & '70s Oldies Weekend

#### WILDWOODS ISLAND SHUTTLE: LEAVE THE DRIVING TO US

Jitney Service from Diamon