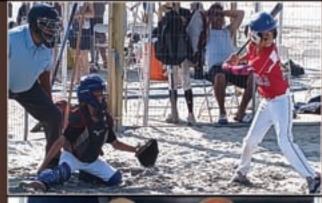

The Wildwood Baseball on the Beach Tournaments Presented by MudHen Events and partnered with Morey's Piers, is an annual youth baseball tournament held right on

the beach! Located at the peak of Rio Grande Ave. right behind the Wildwoods sign. The tournament is for youth baseball teams 9U-15U on August 18-20. Watch from the Boardwalk our Home Run Derby starting at 6:00 p.m. Friday night of the tournament. Join us Saturday from 7:45 a.m. - 8:00 p.m. and the championship on Sunday from 7:45 a.m. - 5:30 p.m.