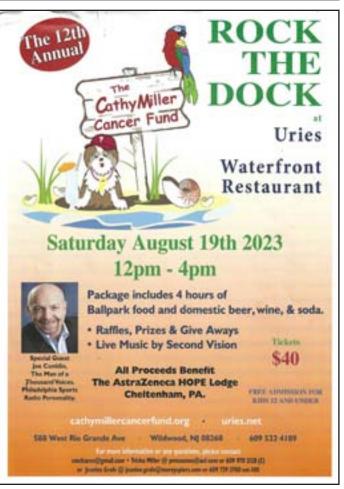

Rock The Dock 2023! RTD23 is Saturday August 19, 2023 from noon to 4 p.m. on the Dock at Uries! Spend the afternoon dancing on the dock with Philadelphia's premier dance band,

Second Vision, and laughing with the Man of a Thousand Voices – Joe Conklin! Eat, drink and take a chance on raffles and prizes in between the fun! Tickets – \$40. Kids 12 & Under – Free.