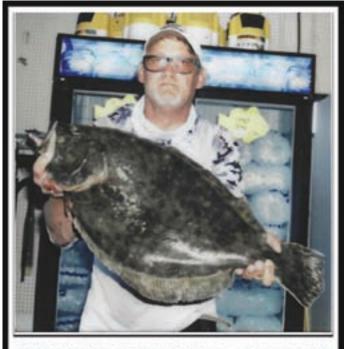

STEVE SHOWS OFF THE 27.5" 7.98 LBS FLOUNDER HE CAUGHT ON AUG 6.
WAY TO GO STEVE!

PHOTO COURTESY OF JERSEY BAIT & TACKLE