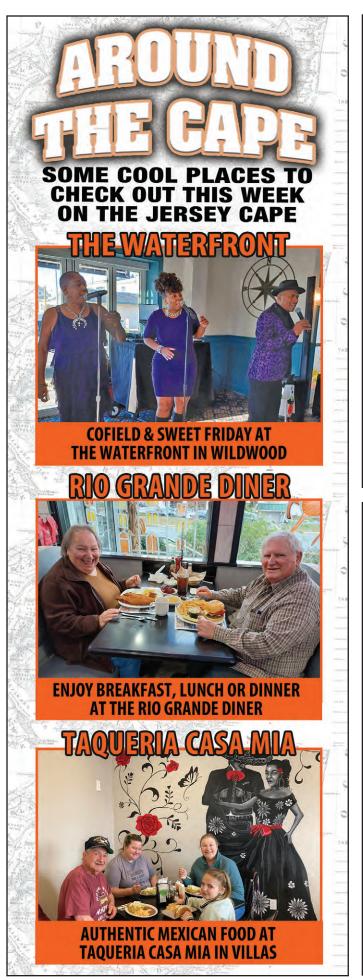

# -THE WATERFRONT-

BREAKFAST SAT & SUN 8A-NOON

MON-FRI 11A-4P HOMEMADE SOUP OF THE DAY & SANDWICH \$9.99

WEDNESDAY STEAMERS \$5.00/DOZEN ALL DAY SPECIAL VALENTINE'S MENU FEB. 15 & 16

HAPPY HOUR
DAILY AT THE BAR
11A-6P
APPETIZER SPECIALS
4-6P

THURSDAY
TACOS, TEQUILA
& TRIVIA
W/DJ JIMMY LAMB

FRIDAY, DEC. 16TH 6PM

COME OUT & DANCE TO THE CLASSIC MOTOWN, OLDIES & R&B SOUNDS OF COFIELD & SWEET

OPEN DAILY: SATURDAY & SUNDAY 8A - MONDAY-FRIDAY FROM 11A

4415 Park Blvd. Wildwood | 609-600-3692 | @thewaterfrontwildwoood