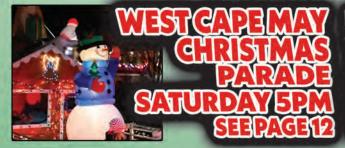

West Cape May Christmas Parade Always the first Saturday in December, The WCM Community Christmas Parade sets the stage for the areas holiday season. Now in its 57th year, the parade steps off at 5:00pm sharp from the WCM Volunteer Firehouse and marches South on Broadway, winds East on Perry, and onto Carpenter Lane in the City of Cape May. A small army of volunteers assemble an unforgettable hometown memory each year!