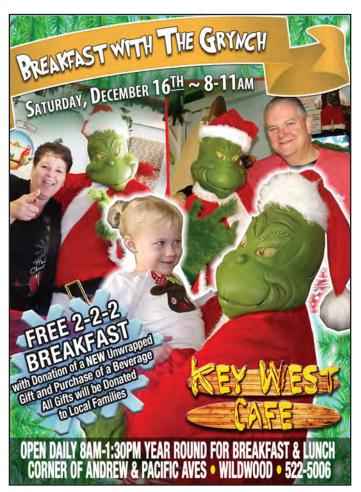

### DEC 9

'Pinch the GrYnch' Boardwalk 5K Run

### 'Pinch the GrYnch' Boardwalk 5K Run

This holiday boardwalk 5K run and 1 mile walk is fun for all ages! Event starts at 10 a.m. — rain or shine in front of the Wildwoods Convention Center. Participants are asked to register on-line for \$30 or \$20 if you donate a new, unwrapped toy for local children in need. Participants are encouraged to dress in festive holiday outfits. The race will start at the Wildwoods Convention Center and proceed North on the Boardwalk. Runners will turn around before the construction area and continue on the bike path and loop back to the Convention Center. 609.849.8887, or runsignup.com/pinchthegrynch