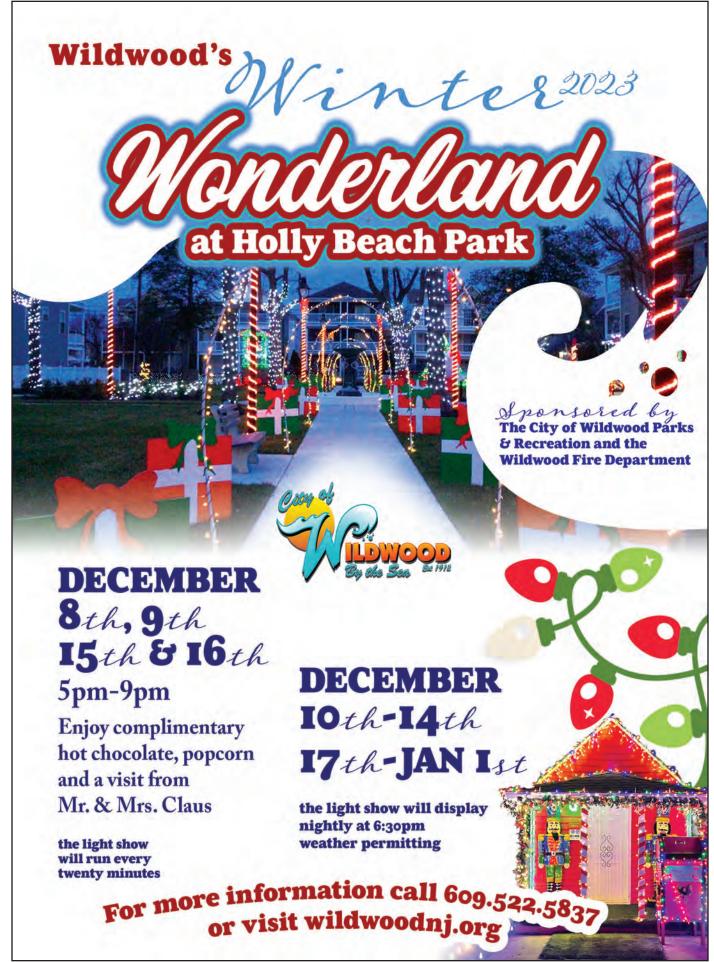

### **DEC 8 & 9**

Winter Wonderland at Holly Beach Park

### **DEC 15 & 16**

Winter Wonderland at Holly Beach Park

123 E. Ándrews Avenue, Wildwood. Enjoy Wildwood's very own Winter Wonderland at Holly Beach Park. The light show will kick off on December 8-9 and run every half hour from 5-9 p.m. Bring the family and enjoy the light show with complimentary hot chocolate, popcorn, letter writing to Santa, and a visit from Mr. & Mrs. Claus. Light show and decorations will be on display nightly from 6:30–7 p.m. through mid-January.