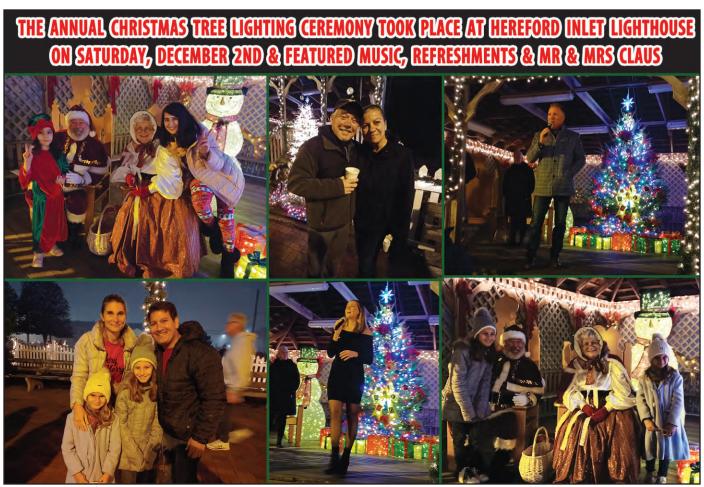

## THE ANNUAL JAYOEES DOWNTOWN CHRISTMAS IN THE PLAZA WAS HELD ON SATURDAY, DEEL 2 IN WILDWOOD.

### **DEC 1 & 2**

Jaycees Downtown Christmas in the Plaza

### DEC 2

North Wildwood Tree Lighting Ceremony