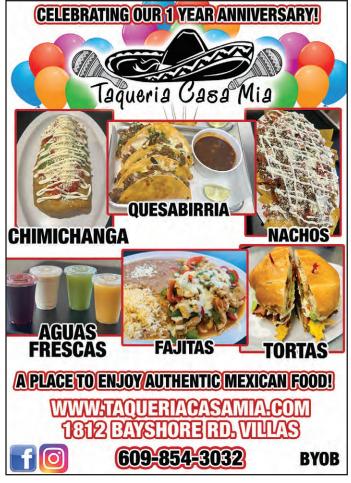

### "A HOLE IN THE WALL"

Lionel, HO Trains, Plasticville Unique Gifts • Hess Trucks \$19 Indoor Yard Sale! Autographed Baseball Stars

~ CHRISTMAS GIFTS ~

Mon. - Sat. 9:30-5 • Sun. 2-6 609-602-7255

124 E. 17th Ave. N. Wildwood 08260