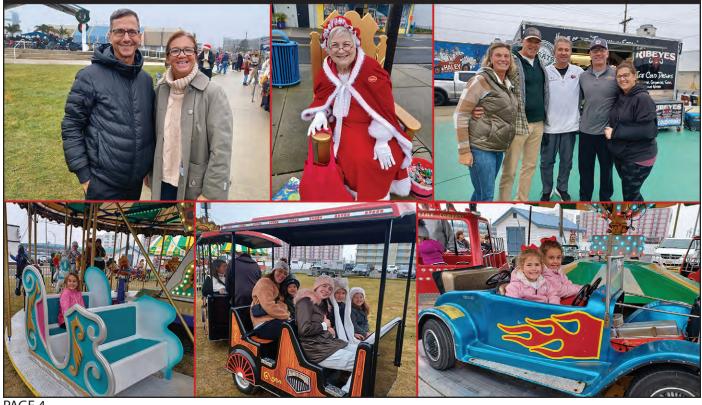

## THE ANNUAL JAYOEES DOWNTOWN CHRISTMAS IN THE PLAZA WAS HELD ON SATURDAY, DEEL 2 IN WILDWOOD.