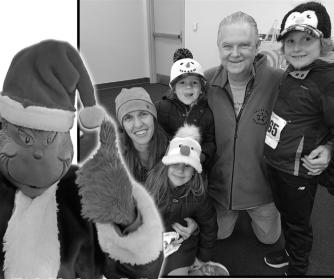

## THE ANNUAL JAYOEES DOWNTOWN CHRISTMAS IN THE PLAZA WAS HELD ON SATURDAY, DEEL 2 IN WILDWOOD.