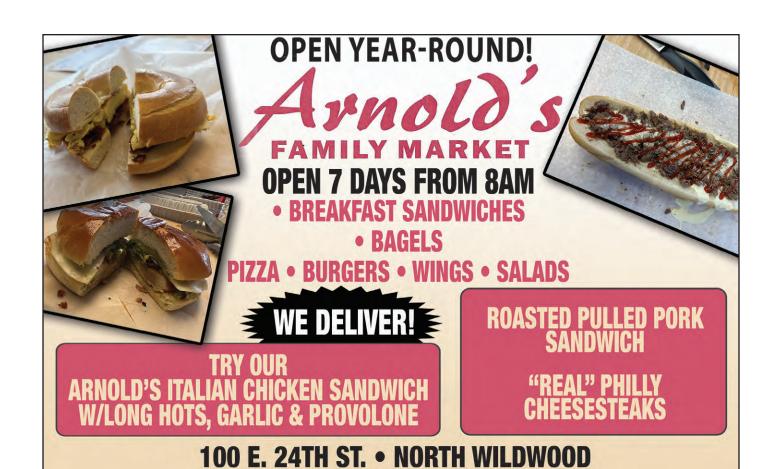

nbank Road • North Cape May (609)889-9045

OPEN YEAR ROUND • SALE PRICES GOOD NOW TIL TUES, DECEMBER 12th @ 3PM

MON-SAT 9AM-5PM SUN 9AM-4PM

PROVLONE CHEESE \$499/LB TURKEY SPECIAL CAJUN • PEPPERED BUFFALO \$4.99/LB SPECIAL
PRE-SLICED
GOURMET &
GOLDEN ROASTED
TURKEY
\$3.99/LB

SPECIAL LEMON PEPPER HONEY BBQ CHICKEN \$4.99/LB OUR OWN STORE COOKED ROAST BEEF \$1099 /LR

DOMESTIC HAM......\$3.99/lb
GERMAN BOLOGNA.....\$3.99/lb
MOZZARELLA CHEESE....\$4.99/lb
HAM CAPICOLA....\$5.99/lb
PEPPERED HAM.....\$5.99/lb
VIRGINA BAKED HAM....\$5.99/lb

ORDER YOUR HOLIDAY PIES \$19.99

APPLE
PUMPKIN
SWEET POTATO
BLUEBERRY
PECAN
COCONUT CUSTARD

WE ARE OPEN 7 DAYS A WEEK FOR ALL YOUR RETAIL & WHOLESALE NEEDS

SPECIAL BUFFALO CHICKEN \$4.99/LB

PLEASE CALL AHEAD FOR ALL LARGE HOAGIE AND BREAD ORDERS.









(609) 854-3659

### Recipe of the Week

### **HERB GRILLED QUAIL**

### **INGREDIENTS:**

- 4 Semi-Boneless Quail
- 1 Tbsp Olive Oil
- 1 tsp Fresh Finely Chopped Rosemary
- 1 tsp Fresh Finely Chopped Thyme
- 1 Tbsp Fresh Finely Chopped **Parsley**
- 1 Tbsp Fresh Chopped Chives
- Kosher Salt & Fresh Cracked Black Pepper to Taste



### PREPARATION:

Preheat grill to medium high heat. Mix herbs together in a small container. Coat all the quail with oil. Season quail with salt and pepper. Sprinkle herbs all over the quail. Spray the grill with nonstick spray. Place quail on the grill breast side down. After achieving nice grill marks, flip the quail and cover with the lid. Allow quail to finish cooking through. Remove quail and allow them to rest for 5 minutes before serving. Enjoy! Hint: