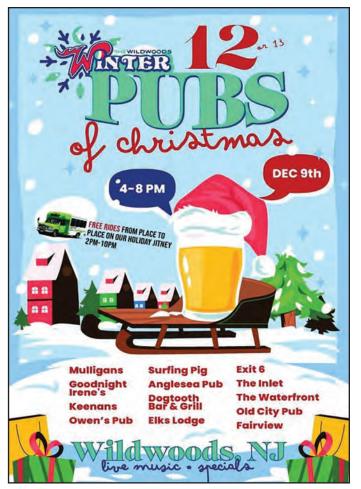

### 12 Pubs of Christmas – New! Saturday, December 9

Celebrate the holidays and enjoy happy hour pricing & holiday sights from 4 p.m. – 8 p.m. at participating establishments. A free jitney will transport you around the island from 2 p.m. – 10 p.m. with various stops along the way. For more information visit the NWBOA Facebook.