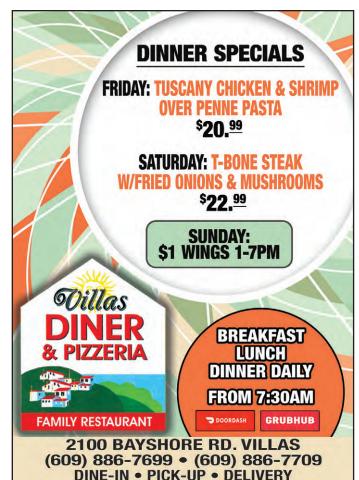

Townbank Road • North Cape May (609)889-9045

OPEN YEAR ROUND • SALE PRICES GOOD NOW TIL TUES, DECEMBER 12th @ 3PM

MON-SAT 9AM-5PM SUN 9AM-4PM

PROVLONE CHEESE \$499/LB TURKEY SPECIAL CAJUN • PEPPERED BUFFALO \$4.99/LB SPECIAL
PRE-SLICED
GOURMET &
GOLDEN ROASTED
TURKEY
\$3.99/LB

SPECIAL LEMON PEPPER HONEY BBQ CHICKEN \$4.99/LB OUR OWN STORE COOKED ROAST BEEF \$1099 /LR

DOMESTIC HAM......\$3.99/lb
GERMAN BOLOGNA.....\$3.99/lb
MOZZARELLA CHEESE....\$4.99/lb
HAM CAPICOLA....\$5.99/lb
PEPPERED HAM.....\$5.99/lb
VIRGINA BAKED HAM....\$5.99/lb

ORDER YOUR HOLIDAY PIES \$19.99

APPLE
PUMPKIN
SWEET POTATO
BLUEBERRY
PECAN
COCONUT CUSTARD

WE ARE OPEN 7 DAYS A WEEK FOR ALL YOUR RETAIL & WHOLESALE NEEDS

SPECIAL BUFFALO CHICKEN \$4.99/LB

PLEASE CALL AHEAD FOR ALL LARGE HOAGIE AND BREAD ORDERS.









(609) 854-3659

### Recipe of the Week

### **HERB GRILLED QUAIL**

### **INGREDIENTS:**

- 4 Semi-Boneless Quail
- 1 Tbsp Olive Oil
- 1 tsp Fresh Finely Chopped Rosemary
- 1 tsp Fresh Finely Chopped Thyme
- 1 Tbsp Fresh Finely Chopped **Parsley**
- 1 Tbsp Fresh Chopped Chives
- Kosher Salt & Fresh Cracked Black Pepper to Taste



### PREPARATION:

Preheat grill to medium high heat. Mix herbs together in a small container. Coat all the quail with oil. Season quail with salt and pepper. Sprinkle herbs all over the quail. Spray the grill with nonstick spray. Place quail on the grill breast side down. After achieving nice grill marks, flip the quail and cover with the lid. Allow quail to finish cooking through. Remove quail and allow them to rest for 5 minutes before serving. Enjoy! H