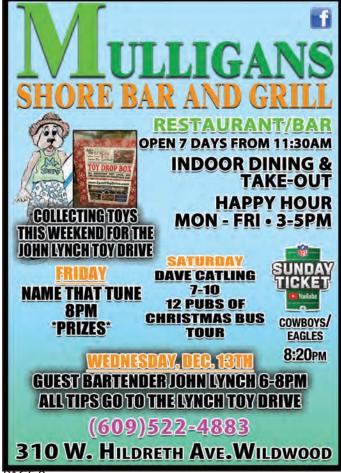

### 12 Pubs of Christmas – New! Saturday, December 9

Celebrate the holidays and enjoy happy hour pricing & holiday sights from 4 p.m. – 8 p.m. at participating establishments. A free jitney will transport you around the island from 2 p.m. – 10 p.m. with various stops along the way. For more information visit the NWBOA Facebook.