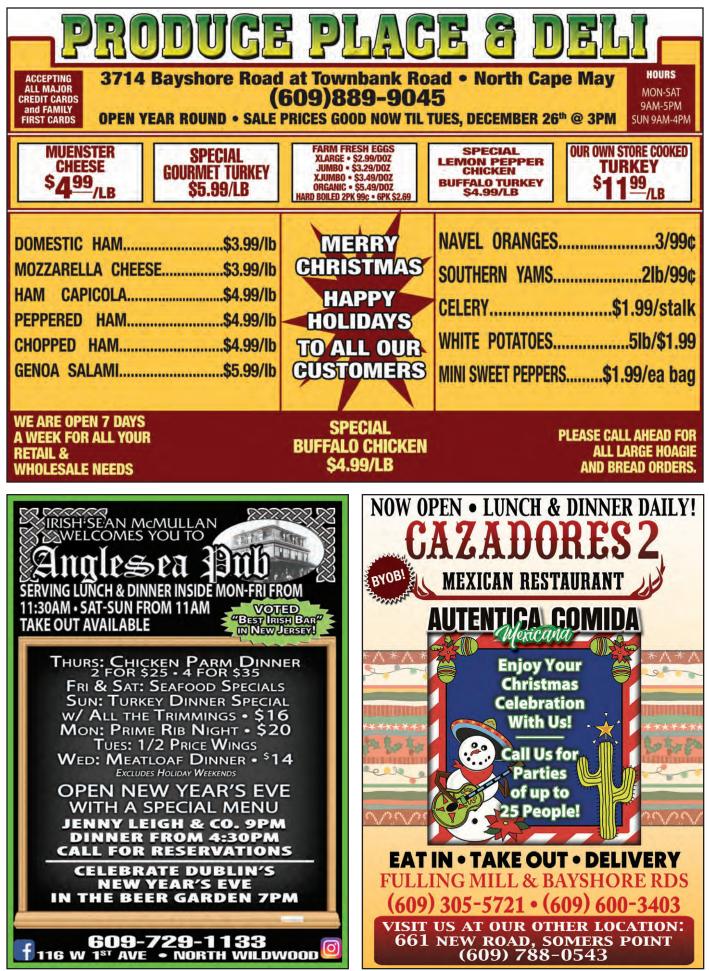

# RICK'S Seafood Best Seafood Jake-Out on the Ssland

Complete Line of Fresh & Cooked Seafood for All Your Holiday Needs

"RICK'S SEAFOOD PARTY TRAYS"

JUMBO SHRIMP (All shrimp is freshly peeled and cleaned) Small Tray - 30 Shrimp - \$42.95 Medium Tray - 60 Shrimp - \$79.95 Large Tray - 90 Shrimp - \$99.95 X-Large Tray - 120 Shrimp - \$129.95

JUMBO CRAB FINGERS Medium Tray - 50 Fingers - \$79.95 Large Tray - 75 Fingers - \$104.95 X-Large Tray - 100 Fingers - \$124.95

COMBO SHRIMP & CRAB FINGERS Medium Tray - 40 Shrimp/25 Fingers - \$79.95 Large Tray - 80 Shrimp/50 Fingers - \$134.95 Jumbo Tray - 80 Shrimp/75 Fingers & 1 lb Jumbo Lump Crabmeat - \$229.95

HOMEMADE CRAB BALLS Medium Tray - 20 Crab Balls - \$39.95 Large Tray - 40 Crab Balls - \$77.95 X-Large Tray - 60 Crab Balls - \$104.95

CHICKEN FINGERS & WINGS Chicken Finger Tray - 40 Fingers - \$54.95 Chicken Wing Tray - 60 Wings - \$59.95

Party Trays All include Lemons, Cocktail, Tartar & Mustard Sauce. Other Combinations are Available, Please Ask! GIFT CERTIFICATES AVAILABLE

435 West Spruce on the main road into North Wildwood 609-729-9443 • 609-729-9445