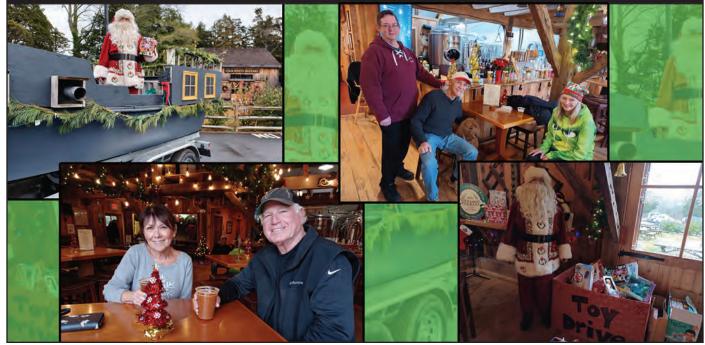

PAGE 22

SANDA STOPPED BY GOLD SPRING BREWERY ON SUNDAY TO PIEK UP TOYS WHICH WILL BE DISTRIBUTED TO UNDERSERVED CHILDREN THROUGHOUT LOWER TOWNSHIP. THE PROCERAM IS DONE IN CONJUCTION WITH THE LOWER TOWNSHIP POLICE BENEVOLENT ASSOCIATION THROUGH JIM DIETTERICH.