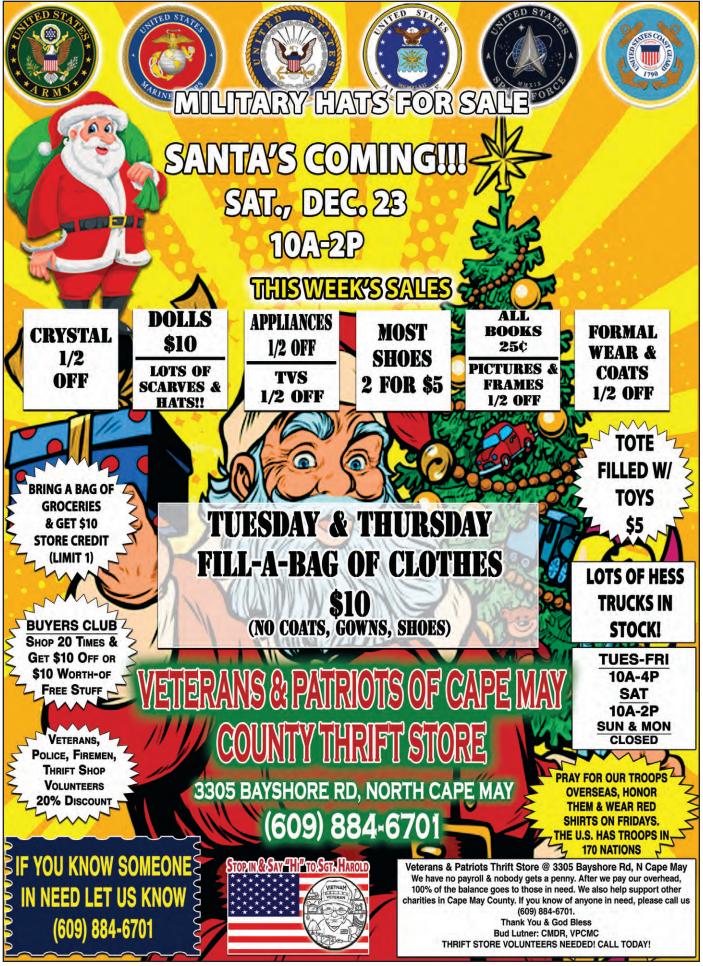

**Call John G from Big Time Vending** 

609-412-9020 · BTVending.com

# RICK'S Seafood Best Seafood Jake-Out on the Ssland

Complete Line of Fresh & Cooked Seafood for All Your Holiday Needs

"RICK'S SEAFOOD PARTY TRAYS"

JUMBO SHRIMP (All shrimp is freshly peeled and cleaned) Small Tray - 30 Shrimp - \$42.95 Medium Tray - 60 Shrimp - \$79.95 Large Tray - 90 Shrimp - \$99.95 X-Large Tray - 120 Shrimp - \$129.95

JUMBO CRAB FINGERS Medium Tray - 50 Fingers - \$79.95 Large Tray - 75 Fingers - \$104.95 X-Large Tray - 100 Fingers - \$124.95

COMBO SHRIMP & CRAB FINGERS Medium Tray - 40 Shrimp/25 Fingers - \$79.95 Large Tray - 80 Shrimp/50 Fingers - \$134.95 Jumbo Tray - 80 Shrimp/75 Fingers & 1 lb Jumbo Lump Crabmeat - \$229.95

HOMEMADE CRAB BALLS Medium Tray - 20 Crab Balls - \$39.95 Large Tray - 40 Crab Balls - \$77.95 X-Large Tray - 60 Crab Balls - \$104.95

CHICKEN FINGERS & WINGS Chicken Finger Tray - 40 Fingers - \$54.95 Chicken Wing Tray - 60 Wings - \$59.95

Party Trays All include Lemons, Cocktail, Tartar & Mustard Sauce. Other Combinations are Available, Please Ask! GIFT CERTIFICATES AVAILABLE

435 West Spruce on the main road into North Wildwood 609-729-9443 • 609-729-9445