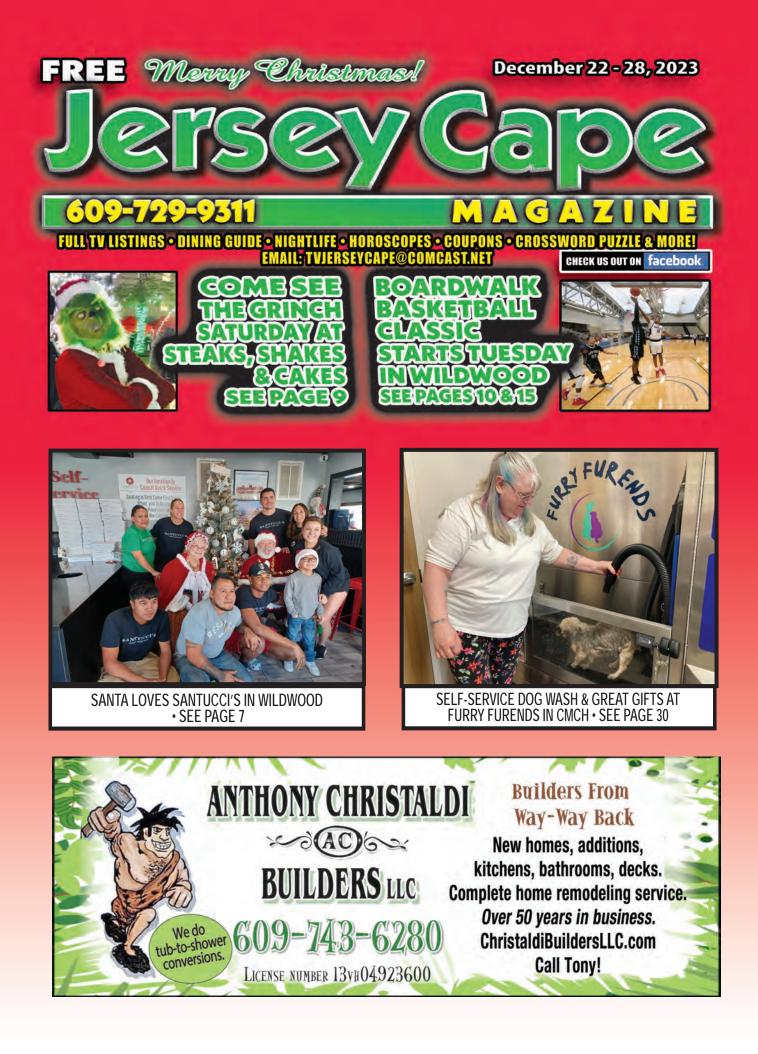

# THE LOWER TOWNSHIP CHAMBER OF COMMERCE HOSTED THEIR ANNUAL HOLIDAY LUNCHEON AT THE LOBSTER HOUSE ON THURSDAY, DECEMBER 14.

EXECUTIVE DIRECTOR LINDA WILLIAMS AND CHAMBER PRESIDENT SUE CUBBERLY

THE FOLLOWING NON-PROFITS AND HOUSES OF WORSHIP WERE PRESENTED WITH DONATIONS FOR THE CHILDREN, FAMILIES AND FUR-BABIES IN OUR COMMUNITY.....

KIDS CHRISTMAS C/O JIM DIETTERICH CM COUNTY ANIMAL WELFARE SOCIETY CAPE CHRISTIAN ACADEMY ST. JOHN NEUMANN PARISH REVOLVE CHURCH

FIRST ASSEMBLY OF GOD SEASHORE CHURCH OF THE NAZARENE CALVARY CHAPEL OF CAPE MAY COLD SPRING PRESBYTERIAN CHURCH TABERNACLE UNITED METHODIST CHURCH ST. BARNABAS BY THE BAY EPISCOPAL CHURCH

PAGE 22

SANDA STOPPED BY GOLD SPRING BREWERY ON SUNDAY TO PIEK UP TOYS WHICH WILL BE DISTRIBUTED TO UNDERSERVED CHILDREN THROUGHOUT LOWER TOWNSHIP. THE PROCERAM IS DONE IN CONJUCTION WITH THE LOWER TOWNSHIP POLICE BENEVOLENT ASSOCIATION THROUGH JIM DIETTERICH.