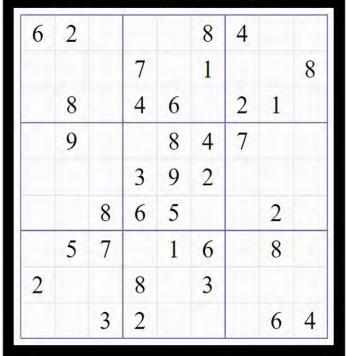

# SUDDKU

The objective is to fill the grid so that each column, each row, and each of the nine 3x3 boxes contains the digits from 1 to 9.