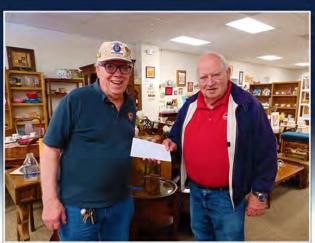

Hint: Goat meat is very strong & can be tough. It is important to always brine or marinate. You can have goat meat delivered to your door.

VETERANS AND PATRIOTS OF CAPE MAY COUNTY THRIFT STORE IN NORTH CAPE MAY - HELPING VETERANS AND OTHERS IN NEED!! BUD LUTNER IS PICTURED HERE PRESENTING A DONATION TO HANK HOUSTON OF CVAC