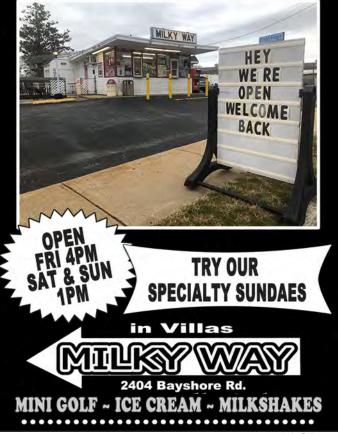

eat is covered. Seal the meat air tight & refrigerate for 48 hours. After 2 days, remove the goat & dry thoroughly with paper towels. Apply Jerk rub to the entire Hind Quarter. It's ok to go heavy on this. Prepare smoker at 225° with Applewood & Hickory mix. Cook to an internal temperature of 195°. When the goat reaches temperature, remove from the smoker & wrap in plastic wrap for 1 hour. Finally, pull the meat, plate & serve. Enjoy!

Hint: Goat meat is very strong & can be tough. It is important to always brine or marinate. You can have goat meat delivered to your door.















VETERANS AND PATRIOTS OF CAPE MAY COUNTY THRIFT STORE IN NORTH CAPE MAY - HELPING VETERANS AND OTHERS IN NEED!! BUD LUTNER IS PICTURED HERE PRESENTING A DONATION TO HANK HOUSTON OF CVAC

# WE'RE BAAAAACK!









| SATU   | RDAY                | AFTEF                | NOON          |                       |                |                 |               |                     |                     |                     | MA             | RCH 29              | 9, 2025           |
|--------|---------------------|----------------------|---------------|-----------------------|----------------|-----------------|---------------|---------------------|---------------------|---------------------|----------------|---------------------|-------------------|
|        | 11:30               | 12 PM                | 12:30         | 1 PM                  | 1:30           | 2 PM            | 2:30          | 3 PM                | 3:30                | 4 PM                | 4:30           | 5 PM