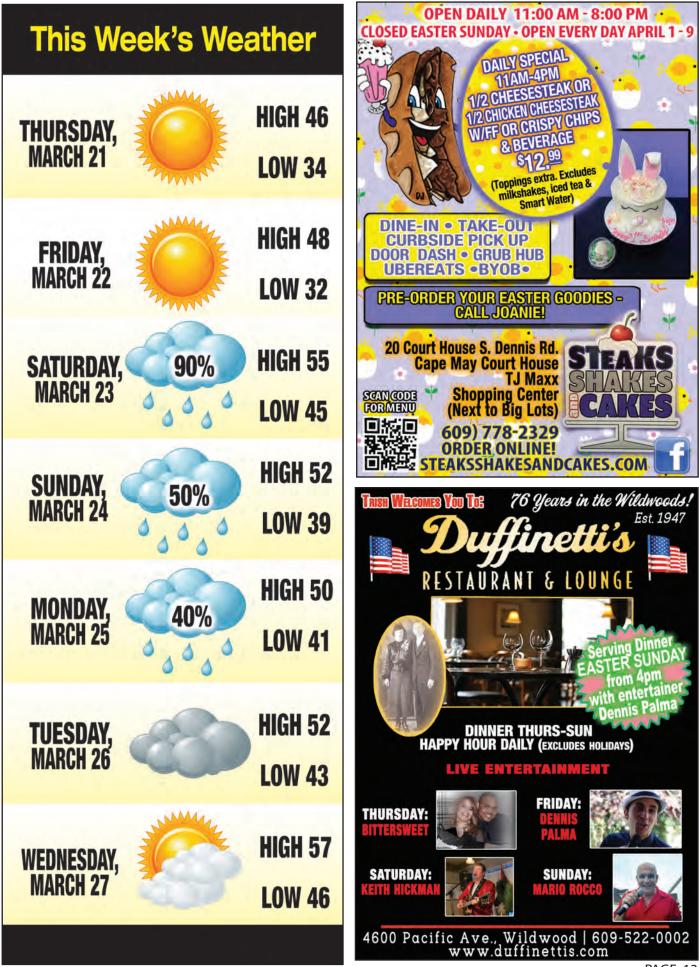

### AROUND THE CAPE

#### Wildwoods

Special Olympics NJ Spring Basketball Competitions

Held at the Wildwoods Convention Center and other locations throughout the Wildwoods, including the Crest Pier Recreation Center, Wildwood High School, Wildwood Catholic Academy, North

& CO

SeeWhafks

AUTHENTIC SPANISH FOODS

**TOBACCO • CIGARETTES SPANISH & AMERICAN GROCERIES** OPEN 7 DAYS · 10AM-9PM

**Roberts & Pacific Aves. Wildwood** 

609-523-1113

Wildwood Community Center, and the Byrne Community Center. A multi-day event in which over 1,000 Special Olympics athletes from the Garden State will com-pete in basketball competitions. Play will take place at the Wildwoods Convention on Saturday from 10 a.m. - 6 p.m. & Sunday from 8:30 a.m. – 2 p.m.