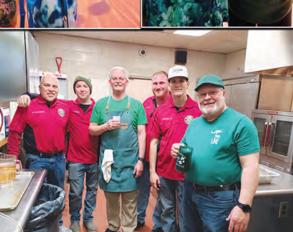

## THE TOWN BANK VOLUNTEER FIRE CO. HOSTED A ST. PATRICK'S DAY PARTY ON SATURDAY, MARCH 16.

you like a fruity drink, blended or on the rocks, this day is for you. Mocktail, virgin, or the real thing, celebrate the lemon, lime, bitters, liquors, and liqueurs that make your favorite beverages the best in your bartender book.