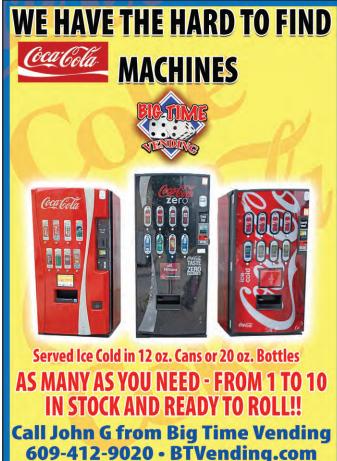

615 Lafayette St. 
 Cape May 
 609-884-2111









- 19. Congressional floor leader 22. Notoriety
- 21. Living-room furniture
- 24. That boy
- 25. Wood cutter
- 26. More \_\_\_ less
- 27. Note between re and fa
- 28. Attitude
- 30. Plays for a sap
- 32. Amiens answer
- 34. Put into practice
- 35. Pass its peak, slangily, as a TV series
- 41. Current unit
- 42. Yukon and Tahoe, for short
- 43. Fabrication
- 44. Radar gun meas.
- 45. "\_\_\_\_ of the Rabbit"
- 46. Veggie burger ingredient

#### Down

- 1. Hang back
- 2. Corselet part
- 3. "The Forbidden Kingdom"
- (2008) star
- 4. Trebek of "Jeopardy!"

- 23. Pole-to-pole link
- 29. Zing
  - 31. Closes tightly
  - 33. \_\_\_\_-bitsy
  - 34. Warsaw Treaty Org. member
  - 35. Spread out in the morning
  - 36. Diamond arbiter
  - 37. Shade
  - 38. "Penny Dreadful" actress Green
  - 39. Br