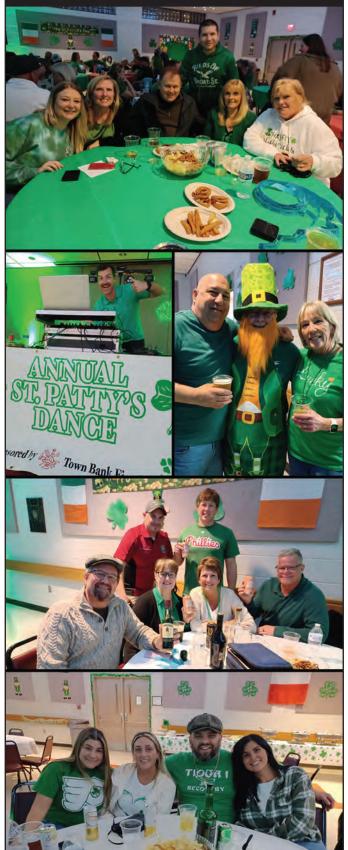

## THE TOWN BANK VOLUNTEER FIRE CO. HOSTED A ST. PATRICK'S DAY PARTY ON SATURDAY, MARCH 16.

you like a fruity drink, blended or on the rocks, this day is for you. Mocktail, virgin, or the real thing, celebrate the lemon, lime, bitters, liquors, and liqueurs that make your favorite beverages the best in your bartender book.