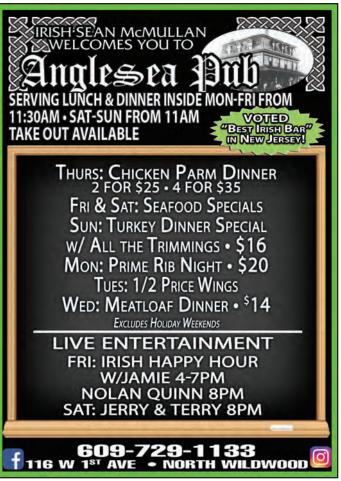

# CHECK OUT THE BREWS, BOOZE, & WINE TO CHOOSE

**COLD SPRING BREWERY** 733 SEASHORE RD N CAPE MAY **OPEN THURS-SUN** 

**ANGLESEA ALEWORKS 3401 NEW JERSEY AVE** WILDWOOD **OPEN THURS-SUN** 

**MUDHEN BREWING CO** 

127 W RIO GRANDE AVE 513 SEASHORE RD WILDWOOD

**OPEN DAILY** 

**BEHR BREWING ERMA OPEN DAILY** 

WOODBINE PAGE 12

NATIONAL MARGARITA DAY National Margarita Day on February 22nd rims a glass with salt and serves up a beverage that tastes like the summer sun. Known to be the most common tequila-based cocktail served in the United States, the margarita is a cocktail that consists of tequila, triple sec, and lime or lemon juice. A key ingredient is the freshly squeezed lime juice. When it comes to sorting out the legends associated with the origin of the margarita, there are