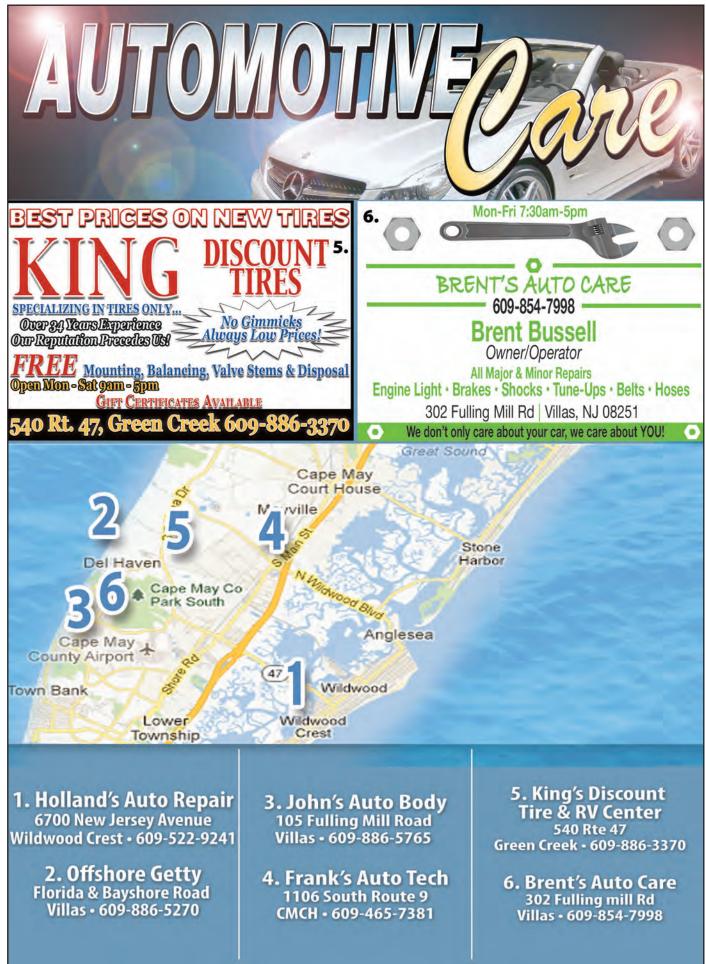

### G700 NEW JERSEY AVE WILDWOOD CREST, NJ 082G0 G09.522.9241

Servicing the Motorists of the Wildwoods Since 1972

Tel: (609) 465-7381

2. OFFSHORE CENT CAR & TRUCK REPAIR Serving Cape May County for over 35 years! EMISSION REPAIR FACILITY NJ STATE INSPECTION FACILITY! OPEN 8AM-5PM CLOSED SUNDAY Florida Ave. & Bayshore Rd., Villas GOG-886-5270 All Major Credit Cards Accepted 24 HR TOWING 609.374.6097