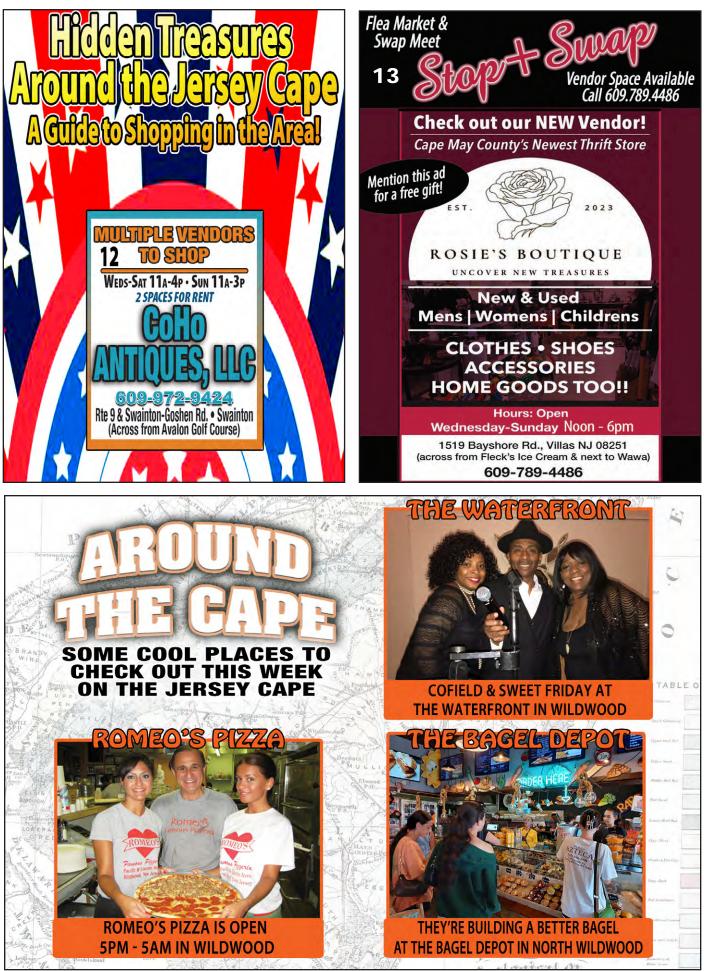

2nd item<br>1 per transact<br>with any o | № 1/2 OFF                                                                               | SAVE THE DATE!!<br>MARCH 19 <sup>TH</sup><br>1 <sup>ST</sup> DAY OF SPRING<br>FREE ICE DAY! |
| North Wildw                                                                                                                                      | w Jersey Avenues<br>vood - 609.729.55                                                                                    | 511                                                    | 3905 RT                                            | e 9 S • Rio Grand                                                                       | PAGE 17                                                                                     |











4415 Park Blvd. Wildwood | 609-600-3692 | @thewaterfrontwildwoood







This elegant home was built by the renowned builder Anthony Christaldi using his stunning craftsmanship for crown molding, columns and intricate mill work throughout every room making the home an impeccable masterpiece. From the roof to the base-ment is nothing less than perfection. The entrance is enchanting with a large foyer and sweeping horseshoe stairs, a large family room, booklined study, formal dining room with wainscotting, recessed lighting around the ceiling and lovely artwork. A gourmet kitchen with custom cabinets, Sub Zero and Wolf Pro appliances, dining area overlooking the patie at the ten of the

appliances, dining area overlooking the patio, at the top of the

stairs is a sun filled room, featuri