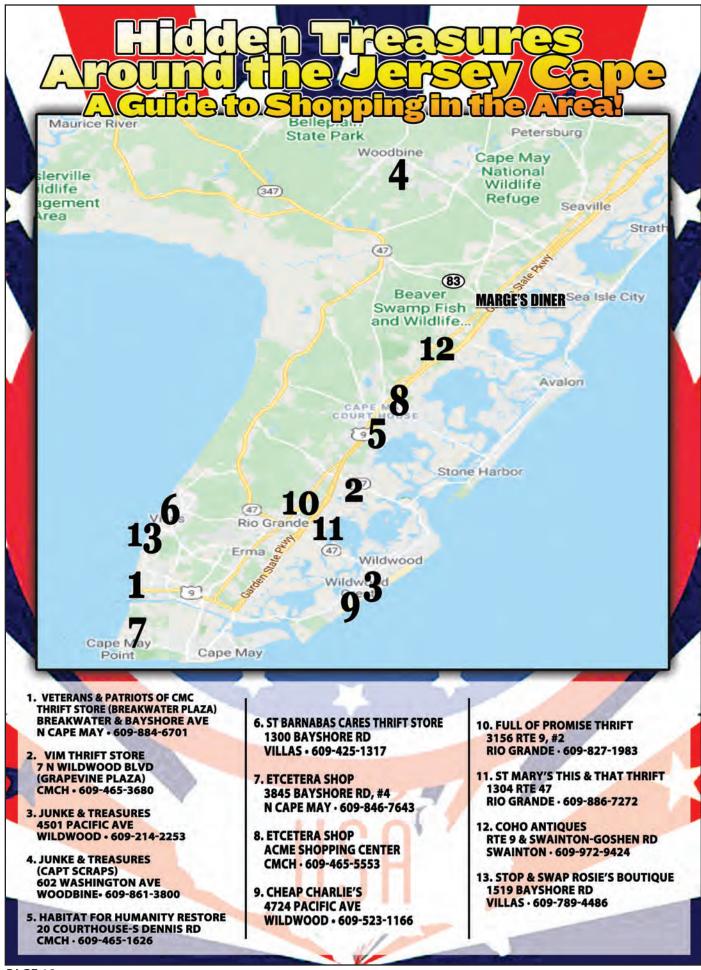

2<br>*2nd item<br>1 per transact<br>with any o | № 1/2 OFF                                                                               | SAVE THE DATE!!<br>MARCH 19 <sup>TH</sup><br>1 <sup>ST</sup> DAY OF SPRING<br>FREE ICE DAY! |
| North Wildw                                                                                                                                      | w Jersey Avenues<br>vood - 609.729.55                                                                                    | 511                                                    | 3905 RT                                            | e 9 S • Rio Grand                                                                       | PAGE 17                                                                                     |











4415 Park Blvd. Wildwood | 609-600-3692 | @thewaterfrontwildwoood







This elegant home was built by the renowned builder Anthony Christaldi using his stunning craftsmanship for crown molding, columns and intricate mill work throughout every room making the home an impeccable masterpiece. From the roof to the base-ment is nothing less than perfection. The entrance is enchanting with a large foyer and sweeping horseshoe stairs, a large family room, booklined study, formal dining room with wainscotting, recessed lighting around the ceiling and lovely artwork. A gourmet kitchen with custom cabinets, Sub Zero and Wolf Pro appliances, dining area overlooking the patie at the ten of the

appliances, dining area overlooking the patio, at the top of the

stairs is a sun filled room, f