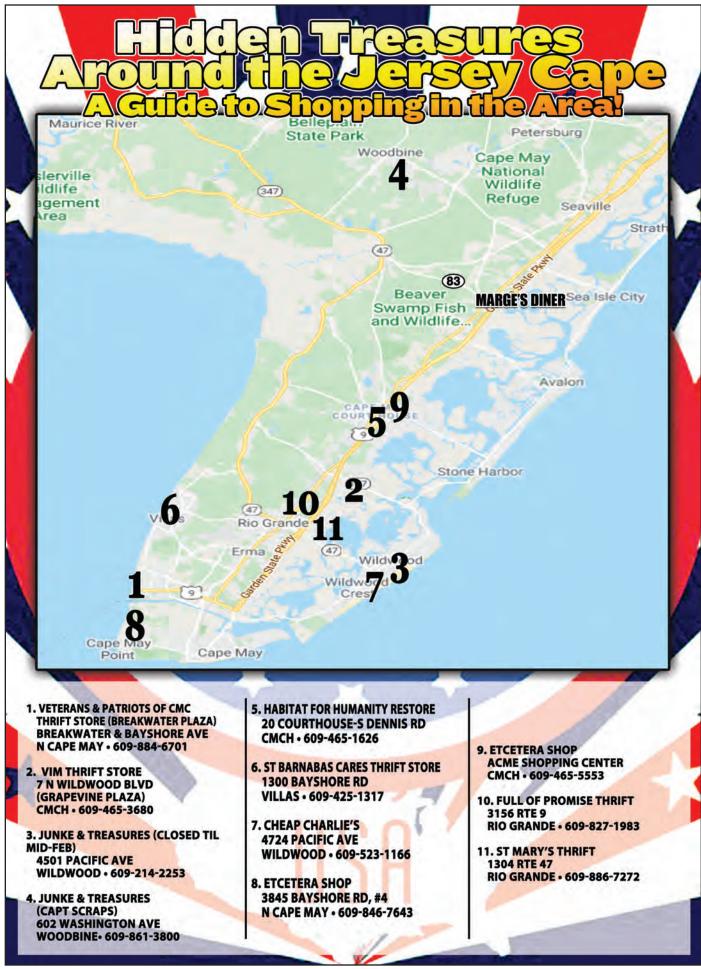

h Run hosts major fundraising events across the state, along with hundreds of local events, and raises more than \$4 million for the athletes of Special Olympics New Jersey. Year after year, the Polar Bear Plunge at the Wildwoods Convention Center continues to grow in popularity and is just one of the many FREE events to attend in the Wildwoods. Beat the winter blues by showing support for a worthy cause and come join in the excitement of the January Polar Bear Plunge.

For additional information about Special Olympics New Jersey, visit www.sonj.org. For additional information about the Polar Bear Plunge at the Wildwoods Convention Center, visit www.PlungeWildwood.org or call 609-896-8000. For additional information about the Wildwoods, visit www.WildwoodsNJ.com or call 800-992-9732.















This elegant home was built by the renowned builder Anthony Christaldi using his stunning craftsmanship for crown molding, columns and intricate mill work throughout every room making the home an impeccable masterpiece. From the roof to the basement is nothing less than perfection. The entrance is enchanting with a large fover and sweeping horseshoe stairs, a large family room, booklined study, formal dining room with wainscotting, recessed lighting around the ceiling and lovely artwork. A gourmet kitchen with custom cabinets, Sub Zero and Wolf Pro appliances, dining area overlooking the patio, at the top of the stairs is a sun filled room, featuring large windows for views, gas fireplace and the ambience for peace and guiet. Each bedroom is en suite with the Master bedroom havin