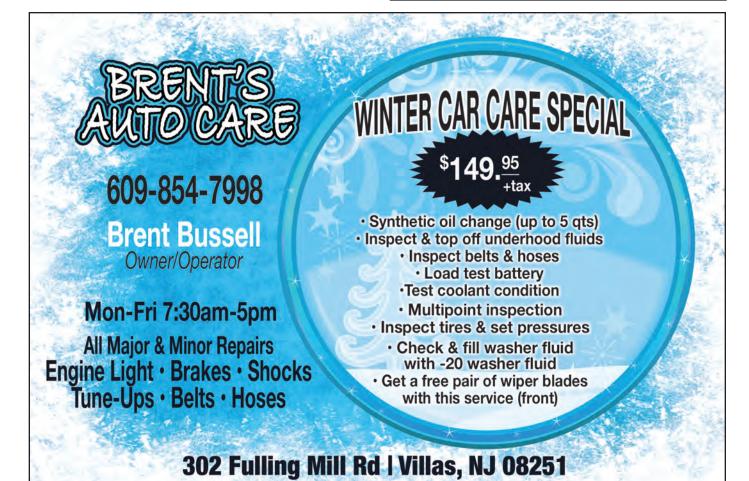

rd Monday in January, Martin Luther King Jr Day honors the American clergyman, activist, Civil Rights Movement leader. Dr. Martin Luther King Jr.(January 15, 1929 – April 4, 1968) is best known for his role in advancing civil rights using nonviolent civil disobedience. King has become a national icon in the history of American progressivism. Many schools, businesses, and government offices are closed during Martin Luther King Jr Day. However, schools hold programs or teach curricula engaging students in Civil Rights history and lessons throughout the week.





# SEAGARS

## HANDCRAFTED CIGARS TOBACCO & ACCESSORIES CARRYING ALL OF YOUR FAVORITE BRANDS "ROLL YOUR OWN TOBACCO" SPECIALTY TOBACCO

1613 RTE 47 | RIO GRANDE | (609) 846-7693



22nd & Boardwalk • North Wildwood (609) 522-0136







# **Recipe of the Week**

### PAN SEARED SESAME TUNA

### INGREDIENTS:

- · (2) 4-6 Oz Ahi Tuna Steaks
- 1 TBS COCONUT OIL
- · 3 TBS SESAME SEEDS



### PREPARATION:

Preheat oil in a nonstick saute pan, over medium high heat. Pour sesame seeds onto a small plate. Press one side of each tuna steak into the sesame seeds. When the oil is ready, place the steaks sesame side down into the pan. Sear each side until fish is rare. Remove from heat. Allow to rest about five minutes. Serve as is or over a nice bed of greens with a citrus type vinaigrette. Enjoy! The objective is to fill the grid so that each column, each row,

and each of the nine 3x3 boxes contains the digits from 1 to 9.



ANNUAL POLAR BEAR PLUNGE TO BENEFIT SPECIAL OLYMPICS NEW JERSEY RETURNS TO THE WILDWOODS SAT, JAN 13