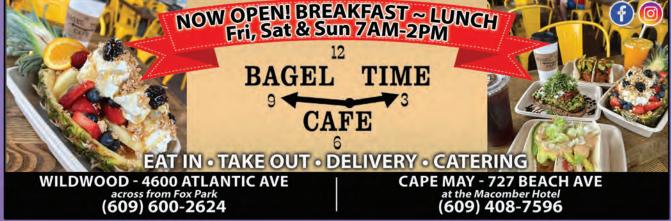

### Special Olympics Polar Bear Plunge - Sat., January 13 Wildwoods Convention Cen-

ter & beach. The Polar Bear Plunge in Wildwood is a unique Plunge in Wildwood is a unique opportunity for individuals, or-ganizations, and businesses to support Special Olympics New Jersey athletes by jumping into the frigid Atlantic waters on January 13. Registration begins at 10:00 a.m. and the plunge takes place at 1:00 p.m. on the Wildwood heach by the Wild Wildwood beach by the Wildwoods Convention Center. For more information or to register visit www.plungewildwood.org

and each of the nine 3x3 boxes contains the digits from 1 to 9.

ANNUAL POLAR BEAR PLUNGE TO BENEFIT SPECIAL OLYMPICS NEW JERSEY RETURNS TO THE WILDWOODS SAT, JAN 13

Get ready for a beach day in January! Dig out your bathing suit and join in the fun! Special Olympics New jersey returns to the Wildwoods to kick off 2024 with a chilling plunge into the Atlantic Ocean during the annual Polar Bear Plunge on Saturday, January 13, 2024 at 1 p.m. on the beach behind the Wildwoods Convention Center. The Polar Bear Plunge in the Wildwoods is a FREE event for spectators to watch, but plungers pay donations in tiered levels. Early Bear plungers must raise a minimum of \$100 to participate in the event by November 30, 2023. Now I'm Ready Bear plungers must raise a minimum of \$110 by December 31, 2023. The Better Late Than Never Bear plungers must raise \$120 minimum by January 12, 2024. Registration for the Almost Missed It Bear plungers will be available on-site the day of the event for a minimum donation of \$125. All plungers are encouraged to dress up in costume, break out the plunge props, make banners and signs, and most importantly, have FUN! Immediately following the plunge, participants and children under the age of 12 can enjoy a free lunch inside the warm Wildwoods Convention Center. The Polar Bear Plunge Wildwood is so much more than an icy swim in the ocean. Special Olympics New Jersey provides year-round sports training, competitions, leadership opportunities, and health screenings to thousands of athletes. All these programs and services are always completely FREE, thanks to fundraising events like the Polar Bear Plunge in the Wildwoods. The Polar Bear Plunge is a family-friendly event benefiting the athletes of Special Olympics New Jersey. There are incentives based on the total funds raised, and there will be special recognition for the top three people who raise the most money, as well as the top three highest fundraising teams. Check-in will take place from 10 a.m. to 12:45 p.m. inside the Wildwoods Convention Center. The plunge is at 1 p.m. with lunch immediately following. The New Jersey Law Enforcement Torch Run, along with the New Jersey Fraternal Order of Police, which is sponsoring the Polar Bear Plunge in the Wildwoods, is comprised of law enforcement officers who volunteer and are dedicated to raising funds and awareness for Special Olympics New Jersey. Each year the Law Enforcement Torch Run hosts major fundraising events across the state, along with hundreds of local events, and raises more than \$4 million for the athletes of Special Olympics New Jersey. Year after year, the Polar Bear Plunge at the Wildwoods Convention Center continues to grow in popularity and is just one of the many FREE events to attend in the Wildwoods. Beat the winter blues by showing support for a worthy cause and come join in the excitement of the January Polar Bear Plunge.

For additional information about Special Olympics New Jersey, visit www.sonj.org. For additional information about the Polar Bear Plunge at the Wildwoods Convention Center, visit www.PlungeWildwood.org or call 609-896-8000. For additional information about the Wildwoods, visit www.WildwoodsNJ.com or call 800-992-9732.