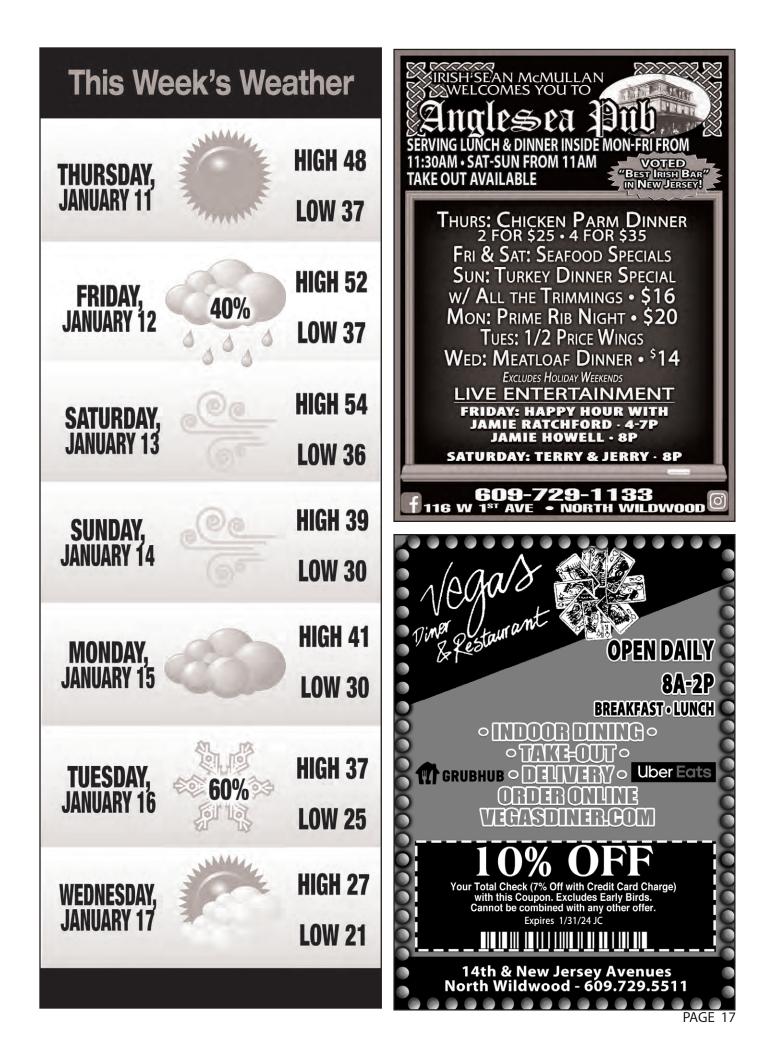

rch Run hosts major fundraising events across the state, along with hundreds of local events, and raises more than \$4 million for the athletes of Special Olympics New Jersey. Year after year, the Polar Bear Plunge at the Wildwoods Convention Center continues to grow in popularity and is just one of the many FREE events to attend in the Wildwoods. Beat the winter blues by showing support for a worthy cause and come join in the excitement of the January Polar Bear Plunge.

For additional information about Special Olympics New Jersey, visit www.sonj.org. For additional information about the Polar Bear Plunge at the Wildwoods Convention Center, visit www.PlungeWildwood.org or call 609-896-8000. For additional information about the Wildwoods, visit www.WildwoodsNJ.com or call 800-992-9732.















This elegant home was built by the renowned builder Anthony Christaldi using his stunning craftsmanship for crown molding, columns and intricate mill work throughout every room making the home an impeccable masterpiece. From the roof to the basement is nothing less than perfection. The entrance is enchanting with a large fover and sweeping horseshoe stairs, a large family room, booklined study, formal dining room with wainscotting, recessed lighting around the ceiling and lovely artwork. A gourmet kitchen with custom cabinets, Sub Zero and Wolf Pro appliances, dining area overlooking the patio, at the top of the stairs is a sun filled room, featuring large windows for views, gas fireplace and the ambience for peace and guiet. Each bedroom is en suite with the Master bedroom hav