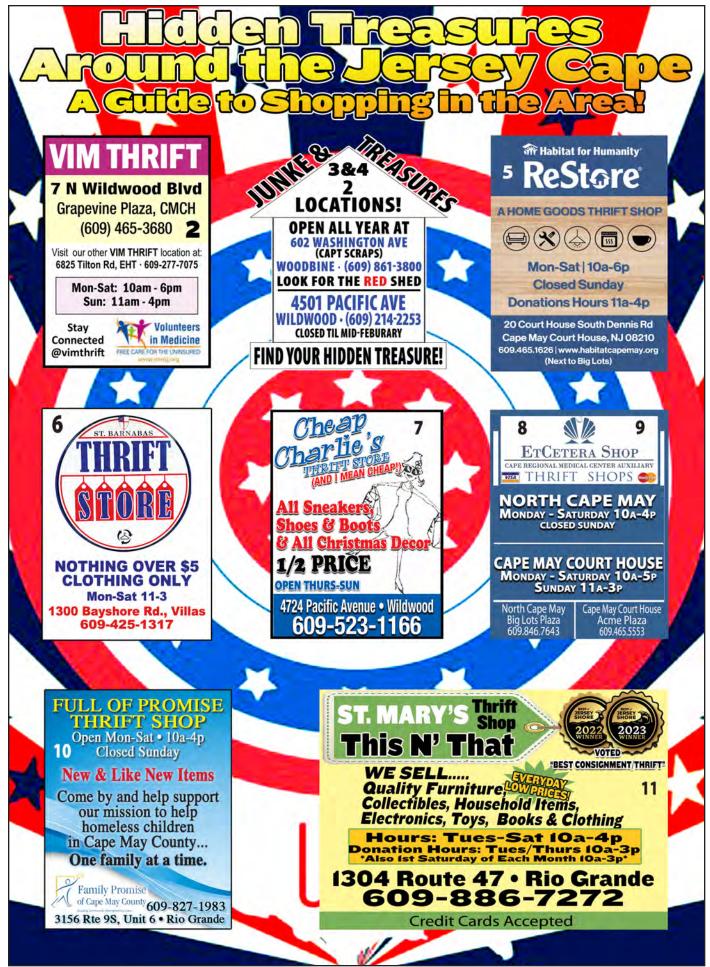

n hosts major fundraising events across the state, along with hundreds of local events, and raises more than \$4 million for the athletes of Special Olympics New Jersey. Year after year, the Polar Bear Plunge at the Wildwoods Convention Center continues to grow in popularity and is just one of the many FREE events to attend in the Wildwoods. Beat the winter blues by showing support for a worthy cause and come join in the excitement of the January Polar Bear Plunge.

For additional information about Special Olympics New Jersey, visit www.sonj.org. For additional information about the Polar Bear Plunge at the Wildwoods Convention Center, visit www.PlungeWildwood.org or call 609-896-8000. For additional information about the Wildwoods, visit www.WildwoodsNJ.com or call 800-992-9732.















This elegant home was built by the renowned builder Anthony Christaldi using his stunning craftsmanship for crown molding, columns and intricate mill work throughout every room making the home an impeccable masterpiece. From the roof to the basement is nothing less than perfection. The entrance is enchanting with a large fover and sweeping horseshoe stairs, a large family room, booklined study, formal dining room with wainscotting, recessed lighting around the ceiling and lovely artwork. A gourmet kitchen with custom cabinets, Sub Zero and Wolf Pro appliances, dining area overlooking the patio, at the top of the stairs is a sun filled room, featuring large windows for views, gas fireplace and the ambience for peace and guiet. Each bedroom is en suite with the Master bedroom having ca