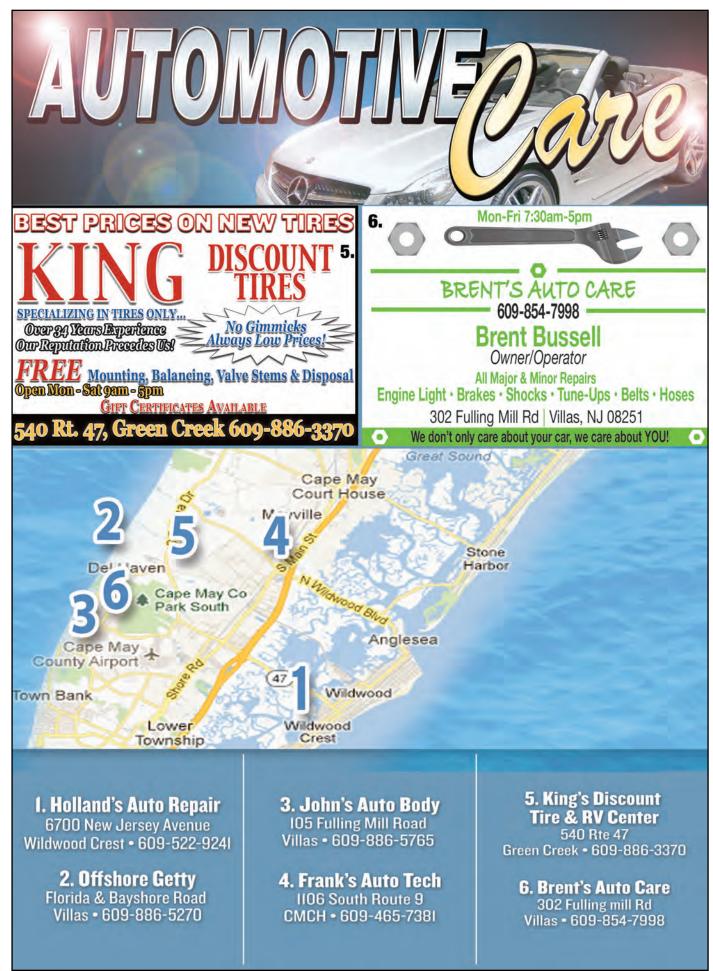

### G700 NEW JERSEY AVE WILDWOOD CREST, NJ 082G0 G09.522.9241

Servicing the Motorists of the Wildwoods Since 1972

Tel: (609) 465-7381

2. OFFSHORE CENT CAR & TRUCK REPAIR Serving Cape May County for over 35 years! EMISSION REPAIR FACILITY NJ STATE INSPECTION FACILITY! OPEN 8AM-5PM CLOSED SUNDAY Florida Ave. & Bayshore Rd., Villas GO9-886-5270 All Major Credit Cards Accepted 24 HR TOWING 609.374.6097