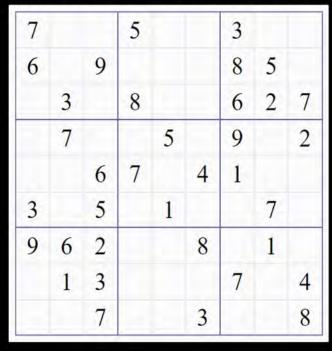

### PREPARATION:

Preheat oil in a nonstick saute pan, over medium high heat. Pour sesame seeds onto a small plate. Press one side of each tuna steak into the sesame seeds. When the oil is ready, place the steaks sesame side down into the pan. Sear each side until fish is rare. Remove from heat. Allow to rest about five minutes. Serve as is or over a nice bed of greens with a citrus type vinaigrette. Enjoy! The objective is to fill the grid so that each column, each row,

and each of the nine 3x3 boxes contains the digits from 1 to 9.

ANNUAL POLAR BEAR PLUNGE TO BENEFIT SPECIAL OLYMPICS NEW JERSEY RETURNS TO THE WILDWOODS SAT, JAN 13

Get ready for a beach day in January! Dig out your bathing suit and join in the fun! Special Olympics New jersey returns to the Wildwoods to kick off 2024 with a chilling plunge into the Atlantic Ocean during the annual Polar Bear Plunge on Saturday, January 13, 2024 at 1 p.m. on the beach behind the Wildwoods Convention Center. The Polar Bear Plunge in the Wildwoods is a FREE event for spectators to watch, but plungers pay donations in tiered levels. Early Bear plungers must raise a minimum of \$100 to participate in the event by November 30, 2023. Now I'm Ready Bear plungers must raise a minimum of \$110 by December 31, 2023. The Better Late Than Never Bear plungers must raise \$120 minimum by January 12, 2024. Registration for the Almost Missed It Bear plungers will be available on-site the day of the event for a minimum donation of \$125. All plungers are encouraged to dress up in costume, break out the plunge props, make banners and signs, and most importantly, have FUN! Immediately following the plunge, participants and children under the age of 12 can enjoy a free lunch inside the warm Wildwoods Convention Center. The Polar Bear Plunge Wildwood is so much more than an icy swim in the ocean. Special Olympics New Jersey provides year-round sports training, competitions, leadership opportunities, and health screenings to thousands of athletes. All these programs and services are always completely FREE, thanks to fundraising events like the Polar Bear Plunge in the Wildwoods. The Polar Bear Plunge is a family-friendly event benefiting the athletes of Special Olympics New Jersey. There are incentives based on the total funds raised, and there will be special recognition for the top three people who raise the most money, as well as the top three highest fundraising teams. Check-in will take place from 10 a.m. to 12:45 p.m. inside the Wildwoods Convention Center. The plunge is at 1 p.m. with lunch immediately following. The New Jersey Law Enforcement Torch Run, along with the New Jersey Fraternal Order of Police, which is sponsoring the Polar Bear Plunge in the Wildwoods, is comprised of law enforcement officers who volunteer and are dedicated to raising funds and awareness for Special Olympics New Jersey. Each year the Law Enforcement Torch Run hosts major fundraising events across the state, along with hundreds of local events, and raises more than \$4 million for the athletes of Special Olympics New Jersey. Year after year, the Polar Bear Plunge at the Wildwoods Convention Center continues to grow in popularity and is just one of the many FREE events to attend in the Wildwoods. Beat the winter blues by showing support for a worthy cause and come join in the excitement of the January Polar Bear Plunge.