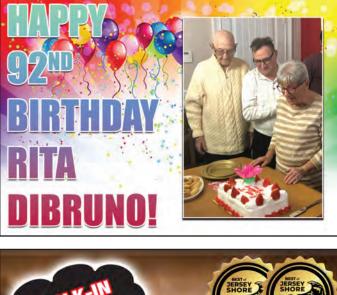

# NATIONAL BAGEL DAY

Toast up your favorite flavor on National Bagel Day. On January 15th, don't forget to pick your favorite schmear, too. Make it for breakfast, lunch, snack, or all of the above!

## MARTIN LUTHER KING JR

On the third Monday in January, Martin Luther King Jr Day honors the American clergyman, activist, Civil Rights Movement leader. Dr. Martin Luther King Jr.(January 15, 1929 – April 4, 1968) is best known for his role in advancing civil rights using nonviolent civil disobedience. King has become a national icon in the history of American progressivism. Many schools, businesses, and government offices are closed during Martin Luther King Jr Day. However, schools hold programs or teach curricula engaging students in Civil Rights history and lessons throughout the week.





# SEAGARS

## HANDCRAFTED CIGARS TOBACCO & ACCESSORIES CARRYING ALL OF YOUR FAVORITE BRANDS "ROLL YOUR OWN TOBACCO" SPECIALTY TOBACCO

1613 RTE 47 | RIO GRANDE | (609) 846-7693



22nd & Boardwalk • North Wildwood (609) 522-0136







# **Recipe of the Week**

### PAN SEARED SESAME TUNA

### INGREDIENTS:

- · (2) 4-6 Oz Ahi Tuna Steaks
- 1 TBS COCONUT OIL
- · 3 TBS SESAME SEEDS



### PREPARATION:

Preheat oil in a nonstick saute pan, over medium high heat. Pour sesame seeds onto a small plate. Press one side of each tuna steak into the sesame seeds. When the oil is ready, place the steaks sesame side down into the pan. Sear each side until fish is rare. Remove from heat. Allow to rest about five minutes. Serve as is or over a nice bed of greens with a citrus type vinaigrette. Enjoy!