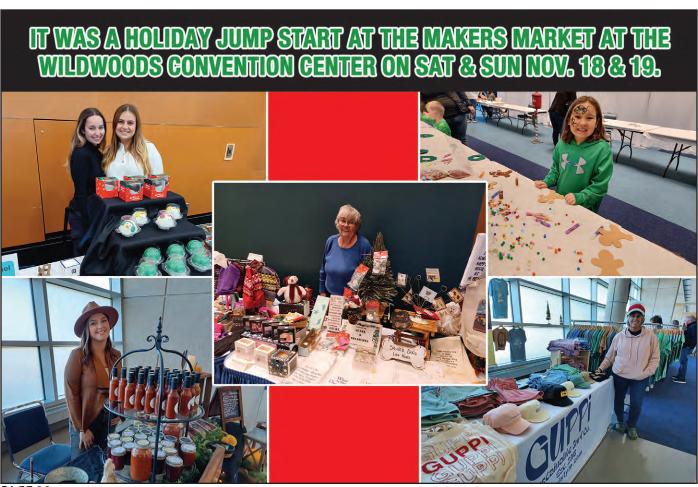

#### **NOV 18 & 19 NEW FOR 2023**

Holiday Jumpstart Makers Market

## Around the Cape Wildwood

Wildwoods Holiday Shopping Village – Small Business Sat. Byrne Plaza & Downtown Wildwood

Byrne Plaza & Downtown Wildwood from 10:30 a.m. to 3:30 p.m. on November 25, 2023. The Greater Wildwood Chamber of Commerce presents The 4th Annual Wildwoods Holiday Shopping Village... a completely outdoor shopping experience. Experience Small Business Saturday like never before. Local small business vendors will be on hand for you to purchase the

perfect holiday gift! Local artisans, jewelry, specialty shops, hand-crafted items, holiday decorations, baked goods, boutique shops, gifts, holiday music, & more. This event will also serve as a gift drop location for The Lynch Who Stole Christmas From The GrYnch Program.

November 25 - Wildwoods Holiday Shopping Village -

Small Business Saturday
Byrne Plaza and Downtown Wildwood will transform into the Wildwoods Holiday Shopping Village on Small Business Saturday, November 25, from 10:30 a.m. to 3:30 p.m. The Greater tChamber of Commerce presents this 10:30 a.m. to 3:30 p.m. The Greater tChamber of Commerce presents this tannual outdoor shopping experience event with over 100 vendors for all your gifting needs. Experience Small Business Saturday like never before, with local artisans, jewelry, specialty shops, handcrafted items, holiday decorations, baked goods, boutique shops, holiday music. and more. There will also be free Jitney transportation service from Downtown Wildwood's Byrne Plaza to the Christmas In North Wildwood event at Olde New Jersey Avenue. This event will also serve as a gift drop location for The Lynch Who Stole Christmas From The GrYnch Program, a toy drive for those less fortunate in the local community. For more information on the Wildwoods Holiday nate in the local community. For more information on the Wildwoods Holiday Shopping Village call 609-729-4000, visit www.gwcoc.org, or follow the event's Facebook page @WildwoodsHolidayShoppingVillage.