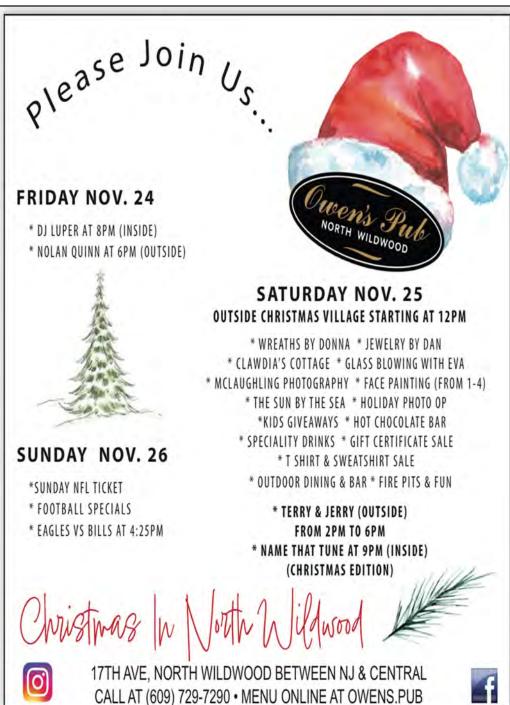

#### **NOV 24 - 26**

Christmas in North Wildwood

November 24-26 - Christmas in North Wildwood

Christmas in North Wildwood will take place Friday, November 24 through Sunday, November 26, beginning at 2 p.m. on Friday and Saturday, and noon on Sunday. Enjoy a scavenger hunt with prizes, outdoor firepits, hot chocolate, strolling Santa, festive lights, decorations, and music while celebrating the holidays in North Wildwood. The weekend-long event will be held along the Olde New Jersey Avenue Entertainment District. There will also be free Jitney transportation service from Downtown Wildwood's Byrne Plaza to Olde New Jersey Avenue on Saturday, November 25. More information regarding weekend activities will be posted on the North Wildwood Business Owners Association Facebook page. For more information, contact the North Wildwood Business Owners Association at info@wildwoodholiday.com or 609-729-9000; or visit www.wildwoodholiday.com.