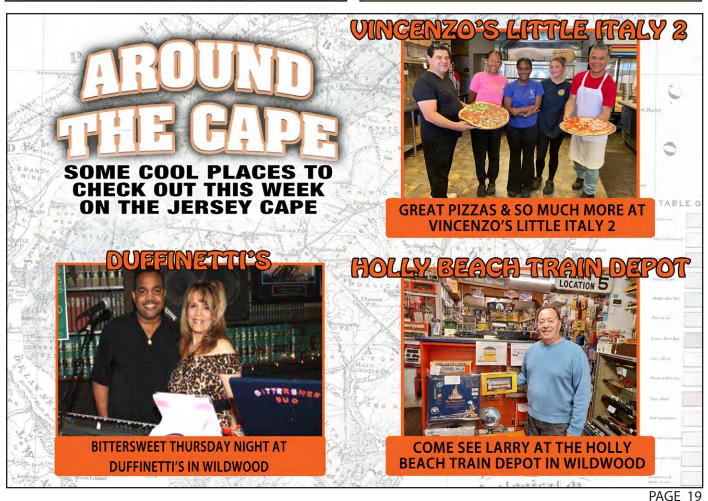

## Around the Cape Wildwood

Wildwoods Holiday Shopping Village – Small Business Sat. Byrne Plaza & Downtown Wildwood

Byrne Plaza & Downtown Wildwood from 10:30 a.m. to 3:30 p.m. on November 25, 2023. The Greater Wildwood Chamber of Commerce presents The 4th Annual Wildwoods Holiday Shopping Village... a completely outdoor shopping experience. Experience Small Business Saturday like never before. Local small business vendors will be on hand for you to purchase the

perfect holiday gift! Local artisans, jewelry, specialty shops, hand-crafted items, holiday decorations, baked goods, boutique shops, gifts, holiday music, & more. This event will also serve as a gift drop location for The Lynch Who Stole Christmas From The GrYnch Program.