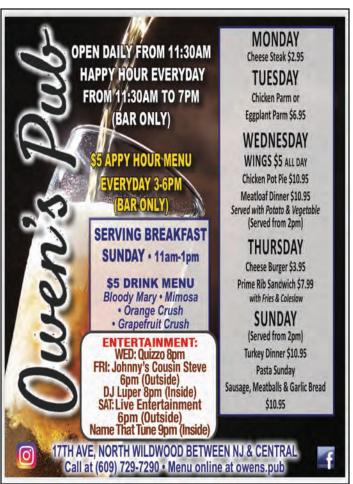

mances will be choreographed to music and sound effects, and winning teams will be awarded prizes. An admission fee will be charged at the door the day of the event. For more in-formation call 866.52.CHEER.





### THIS



@ BUFFALO SABRES FRI, APRIL 5 7:00PM - NBCSP

@ COLUMBUS BLUE JACKETS SAT, APRIL 6 7:00PM - NBCSP

@ MONTREAL CANADIENS TUES, APRIL 9 7:00PM - NBCSP+

@ MIAMI HEAT THURS, APRIL 4 7:30PM · NBCSP

@ MEMPHIS GRIZZLIES SAT, APRIL 6 8:00PM · NBCSP+

@ SAN ANTONIO SPURS SUN, APRIL 7 7:00PM - NBCSP

TUES, APRIL 9



**VS DETROIT PISTONS** 7:00PM · NBCSP

@ WASHINGTON NATIONALS FRI, APRIL 5 6:45PM · NBCSP+ SAT, APRIL 6 FS1/NBCSP+ 4:05PM SUN, APRIL 7 1:35PM · NBCSP

@ ST LOUIS CARDINALS MON, APRIL 8 7:45PM · NBCSP TUES, APRIL 9 7:45PM · MYTEAMS APP WED, APRIL 10 1:15PM · NBCSP



Fallen Hero Plunge-Sat, April 6
The Annual Plunge takes place
at 11 a.m. at the inlet beach in
North Wildwood. Post party will
take place at Keenan's Irish Pub
and sponsoring establishments.
Proceeds benefit the families of
police officers lost in the line of
duty. Registration fee is \$40 day of
event. Children under 15 years old
are \$15. For more information call

215.990.8689 or visit FallenHero-Plunge.com to register.

MudHen Spring Market

Time to defrost and refresh at MudHen Brewing Company's Spring Market. Join us every Saturday in April from 10 a.m. – 4 p.m. for a delightful gathering of local vendors, tasty treats, and charitable giving. Explore the offerings

from 21 talented local vendors, ranging from handmade crafts to delectable goodies and sip on our craft beers from the