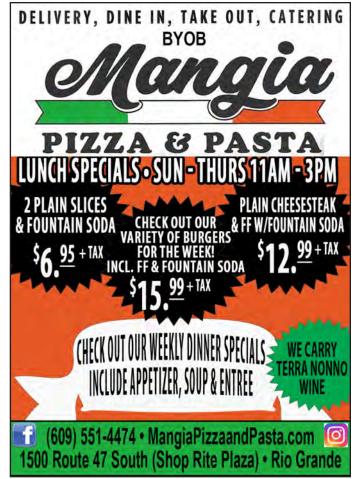

FREE

April 5-11, 2024

# Jersey Cape

609-729-9311

MAGAZINE

FULL TV LISTINGS • DINING GUIDE • NIGHTLIFE • HOROSCOPES • COUPONS • CROSSWORD PUZZLE & MORE!

EMAIL: TVJERSEYCAPE@COMCAST.NET CHECK US OUT ON facebook







FOR A FANTASTIC BREAKFAST OR LUNCH, VISIT STELLA'S CAFE • SEE PAGE 14



STOP IN AND FILL YOUR BELLY AT ERMA DELI & PIZZERIA • SEE PAGE 27





















# TV CHALLENGE



The solution to the question is found within the answers in the puzzle. In order to discover this hidden solution, unscramble the letters noted with asterisks within the puzzle.

### Across

- 1. Tennis replay
- 4. What comes to mind
- 8. Got an eyeful
- 11. Lingerie item
- 12. Tenth of one cent
- 13. Knock off
- 14. One of the majors in a black suit
- 17. It's kept in a pen
- 18. Pindar work
- 19. Like the White Rabbit
- 21. Tatterdemalion's attire
- 24. @
- 25. Above
- 26. Execute
- 27. Terse rejection
- 28. Pool site, maybe
- 30. Exam
- 32. Commercials
- 34. Snaps
- 35. Gives background information
- 41. Parenthesis, essentially
- 42. Thousand \_\_\_\_, Calif.
- 43. Cold and wet
- 44. "Ho-hum"
- 45. Stimulate
- 46. It's definite

### Down

- 1. Presidenti