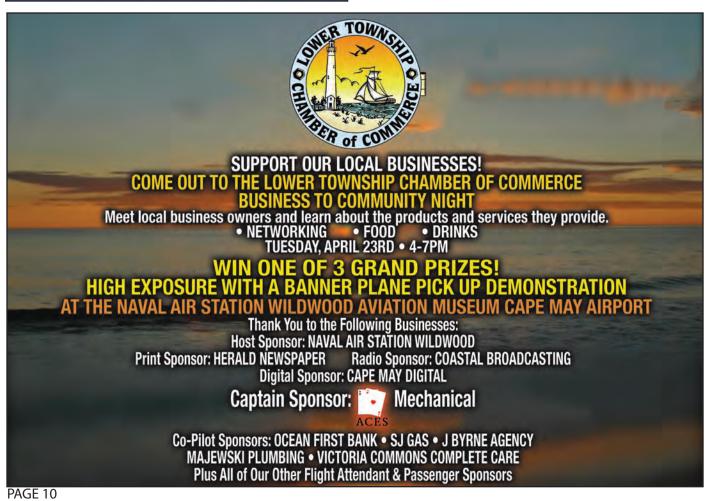

ro-Plunge.com to register.

MudHen Spring Market

Time to defrost and refresh at MudHen Brewing Company's Spring Market. Join us every Saturday in April from 10 a.m. – 4 p.m. for a delightful gathering of local vendors, tasty treats, and charitable giving. Explore the offerings

from 21 talented local vendors, ranging from handmade crafts to delectable goodies and sip on our craft beers from the beer trailer. Bring the kids for games and face painting. Plus, make a meaningful impact by supporting Hurrikanen's Kids by grabbing a refreshing lemonade & 100% of the profits will go to them. Mark your calendars, invite your friends, and join us for a month-long celebration of community, creativity, and compassion! For more information visit MudHenBrew.com

CAPE MAY THE LONGEST YARN FUND-



















WEDNESDAY \$3.00 OFF

SANTUCCI'S

SPECIALTY PIZZAS

DINE-IN · TAKE-OUT · DELIVERY



402 E. 26th Ave. Wildwood, NJ

**OPEN DAILY** SUN-THURS • 11AM-9PM ~ FRI & SAT 11AM-10PM

### TAKE-OUT • DELIVERY • CATERING

RAISER - Honoring The Greatest Generation

BYOB

Drop by the Cricket Club any time between 1:00 and 5:00 p.m. on April 7, 2024 to commemorate the anniversary of D-Day and help fund The Longest Yarn. The afternoon will feature a Cricket Clubstyle buffet with complementary beer and wine, open seating, a si-

lent auction, and a tribute to Cape May County's own D-Day heroes. Tickets are \$100 and can be purchased by contacting Kyle Kulkowitz at the Cricket Club (609)888-6095 or by email at kkulkowitz@ qmail.com. The 80th anniversary of D-Day is particularly important to the