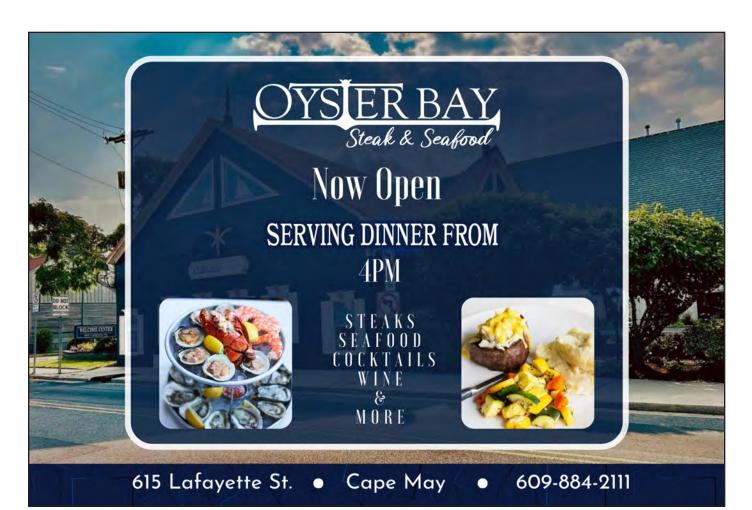

FREE

April 5-11, 2024

# Jersey Cape

609-729-9311

MAGAZINE

FULL TV LISTINGS • DINING GUIDE • NIGHTLIFE • HOROSCOPES • COUPONS • CROSSWORD PUZZLE & MORE!

EMAIL: TVJERSEYCAPE@COMCAST.NET CHECK US OUT ON facebook







FOR A FANTASTIC BREAKFAST OR LUNCH, VISIT STELLA'S CAFE • SEE PAGE 14



STOP IN AND FILL YOUR BELLY AT ERMA DELI & PIZZERIA • SEE PAGE 27





















# TV CHALLENGE



The solution to the question is found within the answers in the puzzle. In order to discover this hidden solution, unscramble the letters noted with asterisks within the puzzle.

### Across

- 1. Tennis replay
- 4. What comes to mind
- 8. Got an eyeful
- 11. Lingerie item
- 12. Tenth of one cent
- 13. Knock off
- 14. One of the majors in a black suit
- 17. It's kept in a pen
- 18. Pindar work
- 19. Like the White Rabbit
- 21. Tatterdemalion's attire
- 24. @
- 25. Above
- 26. Execute
- 27. Terse rejection
- 28. Pool site, maybe
- 30. Exam
- 32. Commercials
- 34. Snaps
- 35. Gives background information
- 41. Parenthesis, essentially
- 42. Thousand \_\_\_\_, Calif.
- 43. Cold and wet
- 44. "Ho-hum"
- 45. Stimulate
- 46. It's definite

### Down

- 1. Presidential