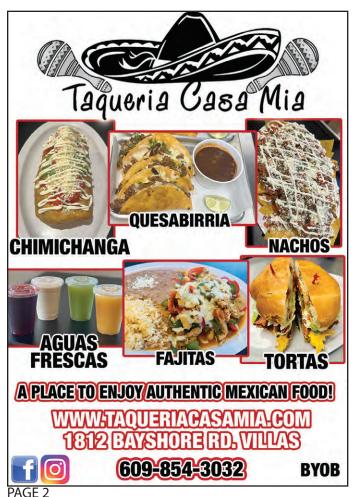

FREE

April 5-11, 2024

# Jersey Cape

609-729-9311

MAGAZINE

FULL TV LISTINGS • DINING GUIDE • NIGHTLIFE • HOROSCOPES • COUPONS • CROSSWORD PUZZLE & MORE!

EMAIL: TVJERSEYCAPE@COMCAST.NET CHECK US OUT ON facebook







FOR A FANTASTIC BREAKFAST OR LUNCH, VISIT STELLA'S CAFE • SEE PAGE 14



STOP IN AND FILL YOUR BELLY AT ERMA DELI & PIZZERIA • SEE PAGE 27





















# TV CHALLENGE



The solution to the question is found within the answers in the puzzle. In order to discover this hidden solution, unscramble the letters noted with asterisks within the puzzle.

### Across

- 1. Tennis replay
- 4. What comes to mind
- 8. Got an eyeful
- 11. Lingerie item
- 12. Tenth of one cent
- 13. Knock off
- 14. One of the majors in a black suit
- 17. It's kept in a pen
- 18. Pindar work
- 19. Like the White Rabbit
- 21. Tatterdemalion's attire
- 24. @
- 25. Above
- 26. Execute
- 27. Terse rejection
- 28. Pool site, maybe
- 30. Exam
- 32. Commercials
- 34. Snaps
- 35. Gives background information
- 41. Parenthesis, essentially
- 42. Thousand \_\_\_\_, Calif.
- 43. Cold and wet
- 44. "Ho-hum"
- 45. Stimulate
- 46. It's definite

### Down

- 1. Presiden