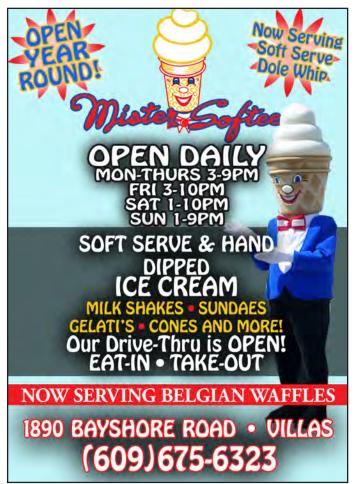

FREE

April 5-11, 2024

# Jersey Cape

609-729-9311

MAGAZINE

FULL TV LISTINGS • DINING GUIDE • NIGHTLIFE • HOROSCOPES • COUPONS • CROSSWORD PUZZLE & MORE!

EMAIL: TVJERSEYCAPE@COMCAST.NET CHECK US OUT ON facebook







FOR A FANTASTIC BREAKFAST OR LUNCH, VISIT STELLA'S CAFE • SEE PAGE 14



STOP IN AND FILL YOUR BELLY AT ERMA DELI & PIZZERIA • SEE PAGE 27





















# TV CHALLENGE



The solution to the question is found within the answers in the puzzle. In order to discover this hidden solution, unscramble the letters noted with asterisks within the puzzle.

### Across

- 1. Tennis replay
- 4. What comes to mind
- 8. Got an eyeful
- 11. Lingerie item
- 12. Tenth of one cent
- 13. Knock off
- 14. One of the majors in a black suit
- 17. It's kept in a pen
- 18. Pindar work
- 19. Like the White Rabbit
- 21. Tatterdemalion's attire
- 24. @
- 25. Above
- 26. Execute
- 27. Terse rejection
- 28. Pool site, maybe
- 30. Exam
- 32. Commercials
- 34. Snaps
- 35. Gives background information
- 41. Parenthesis, essentially
- 42. Thousand \_\_\_\_, Calif.
- 43. Cold and wet
- 44. "Ho-hum"
- 45. Stimulate
- 46. It's definite

### Down

- 1. Presidential i