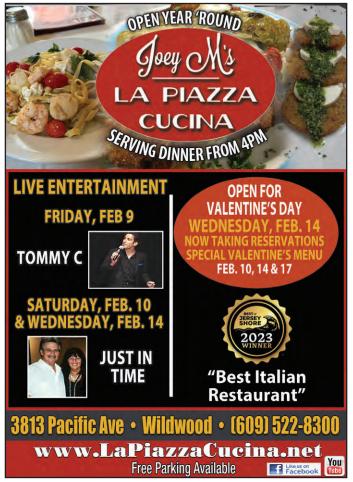

wlers Available



Check out our website or Facebook pages for hours of operation and to see What's On Tap

Supported in part by a grant from NJ Department of State, Division of Travel and Tourism.



All profits support HCSV Foundation, a non-profit living history museum

733 Seashore Road, Cape May NJ coldspringbrewery.org



OPEN
THURS 2-8PM
FRIDAY 2-8:30PM
SATURDAY 12-8PM
SATURDAY 12-8PM
SUNDAY 12-6PM
NAME THAT TUNE EVERY FRIDAY
6-8PM WITH CRAZY DAVE

15T ANNIVERSARY CELEBRATION
FRIDAY, FEBRUARY 9 · 2-9P
SATURDAY, FEBRUARY 10 · 12-9P
MAC'S CAFE & NAME THAT TUNE · FRIDAY
DANNY QUIMBY · SATURDAY, 12-4P
DJ TREASURE · SATURDAY, 5-8P

3401 New Jersey Ave. • WILDWOOD
ANGLESEAALEWORKS.COM

# ITWAS A GREAT WEEKEND OF BREWS AND FUN AS BEHR BREWING CELEBRATED THEIR 2ND ANNIVERSARYA



















# THE ANGLESEA PUB PRESENTED WING BOWL ON SUNDAY, FEB 4T. CONGRATULATIONS GROUPER FOR TAXING FIRST PLACE. DJ PIG PAPI KEPT THE CROWD ENTERTAINED.





JACK & TOM HOLLAND - PROPRIETORS

ALIGNMENTS | BRAKES | TIRES
SHOCKS/STRUTS | TUNE UPS | A/C SERVICE
TOWING & ROAD SERVICE | LUBE, OIL, & FILTER
COMPUTER DIAGNOSTICS

G700 NEW JERSEY AVE WILDWOOD CREST, NJ 08260 G09.522.9241

Servicing the Motorists of the Wildwoods Since 1972



Quality Service & Repairs Since 1975
Full Service Body Shop - All Makes & Models
All Insurance Work Accepted • Financing Available for Qualified Buyers
OIL CHANGE • TIRES • BRAKES • EXHAUST • SHOCKS
FUEL INJECTOR • SYSTEM FLUSHES • AIR CONDITIONING
FOUR WHEEL ALIGNMENT • CHECK ENGINE LIGHTS

609-886-5765 • 105 FULLING MILL RD. VILLAS NJ 08251





FOR ALL YOUR