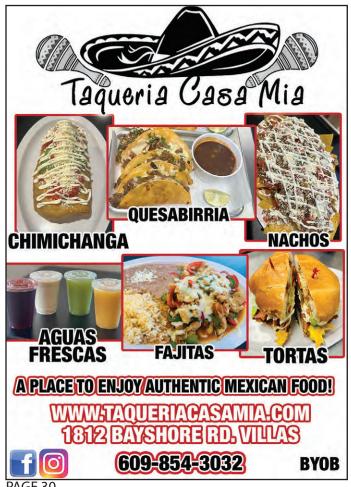

rowlers Available



Check out our website or Facebook pages for hours of operation and to see What's On Tap

Supported in part by a grant from NJ Department of State, Division of Travel and Tourism.



All profits support HCSV Foundation, a non-profit living history museum

733 Seashore Road, Cape May NJ coldspringbrewery.org



OPEN
THURS 2-8PM
FRIDAY 2-8:30PM
SATURDAY 12-8PM
SATURDAY 12-8PM
SUNDAY 12-6PM
NAME THAT TUNE EVERY FRIDAY
6-8PM WITH CRAZY DAVE

15T ANNIVERSARY CELEBRATION
FRIDAY, FEBRUARY 9 · 2-9P
SATURDAY, FEBRUARY 10 · 12-9P
MAC'S CAFE & NAME THAT TUNE · FRIDAY
DANNY QUIMBY · SATURDAY, 12-4P
DJ TREASURE · SATURDAY, 5-8P

3401 New Jersey Ave. • WILDWOOD
ANGLESEAALEWORKS.COM

# ITWAS A GREAT WEEKEND OF BREWS AND FUN AS BEHR BREWING CELEBRATED THEIR 2ND ANNIVERSARYA



















# THE ANGLESEA PUB PRESENTED WING BOWL ON SUNDAY, FEB 4T. CONGRATULATIONS GROUPER FOR TAXING FIRST PLACE. DJ PIG PAPI KEPT THE CROWD ENTERTAINED.





JACK & TOM HOLLAND - PROPRIETORS

ALIGNMENTS | BRAKES | TIRES
SHOCKS/STRUTS | TUNE UPS | A/C SERVICE
TOWING & ROAD SERVICE | LUBE, OIL, & FILTER
COMPUTER DIAGNOSTICS

G700 NEW JERSEY AVE WILDWOOD CREST, NJ 08260 G09.522.9241

Servicing the Motorists of the Wildwoods Since 1972



Quality Service & Repairs Since 1975
Full Service Body Shop - All Makes & Models
All Insurance Work Accepted • Financing Available for Qualified Buyers
OIL CHANGE • TIRES • BRAKES • EXHAUST • SHOCKS
FUEL INJECTOR • SYSTEM FLUSHES • AIR CONDITIONING
FOUR WHEEL ALIGNMENT • CHECK ENGINE LIGHTS

609-886-5765 • 105 FULLING MILL RD. VILLAS NJ 08251





FOR ALL YO