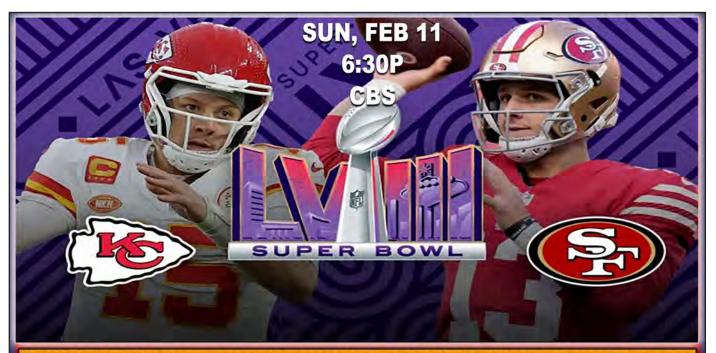

# Super Bowl Fun Facts - The Big Game By The Numbers

Super Bowl LVIII (58) will crown either the San Francisco 49ers or the Kansas City Chiefs as champions of the National Football League's 103rd season. This will be the eighth Super Bowl for the 49ers, who have achieved victory five times, with the last one being in 1995. On the other side, this is the sixth time the Chiefs have made it to the Super Bowl, with the team having taken home the trophy three times, including last year.

It's no wonder why millions of people will tune in to this big sporting event on television. But the fact that we'll again consume more than a billion chicken wings while watching billions of dollars' worth of commercials with a bit of football mixed in might just boggle your mind. And if you want interesting Super Bowl facts, we've got plenty more where that came from.

Only time will tell which team will come out on top this year. But we can certainly get you prepared for the action in the meantime. Below, you'll find an awesome infographic with our favorite Super Bowl LVIII fun facts, plus a Q&A with a panel of sports business experts. Enjoy the game!

Top 5 Super Bowl Facts for 2024:

- \$6,680: The average cost of a ticket to the past five Super Bowls.
- \$8,586: Lowest price of a Super Bowl LVIII ticket on the resale market just after the conference championships (113% increase from 2023).
- \$1.1B: Estimated economic impact for the Southern Nevada economy in 2024.
- 16.2M: Americans plan to watch the game at a bar or restaurant.
- 192%: 20-year increase in the cost of a 30-second Super Bowl ad.

Super Bowl LVIII will air on CBS and Nickelodeon and stream on Paramount+ on Feb. 11 from Allegiant Stadium in Las Vegas. Kickoff is scheduled for 6:30 p.m. Eastern time.