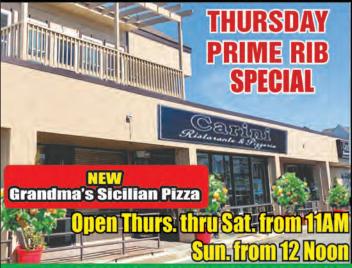

# Callifill Ristorante & Pizzeria

HEOPENING THURSDAY, TEBRUARY 15

THE SANZONE FAMILY OF WILDWOOD CREST ARE HERE TO SERVE YOU ALONG WITH THEIR STAFF!

Dine On • Take-Out • Delivery • Eatering

Valentine's Specials Fri, Sat & Sun, Feb. 16, 17, & 18