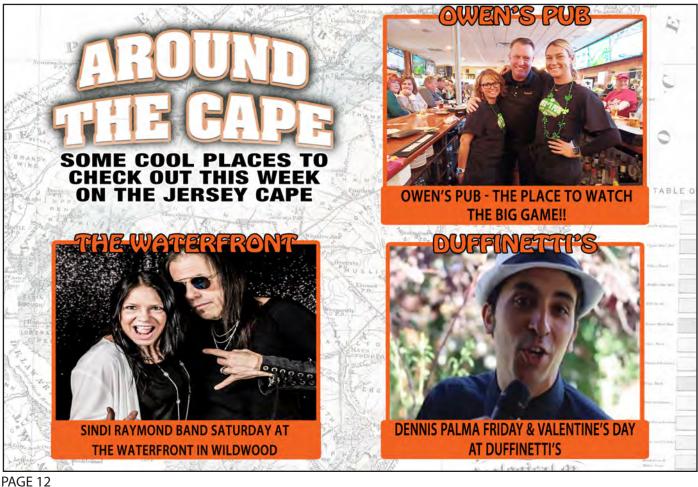

THURSDAY
TRIVIA & TACOS

FRIDAY DJ JIMMY LAMB

SATURDAY SINDI RAYMOND BAND 6-9PM

OPEN DAILY: SATURDAY & SUNDAY 8A - MONDAY-FRIDAY FROM 11A 4415 Park Blvd. Wildwood | 609-600-3692 | @thewaterfrontwildwoodd