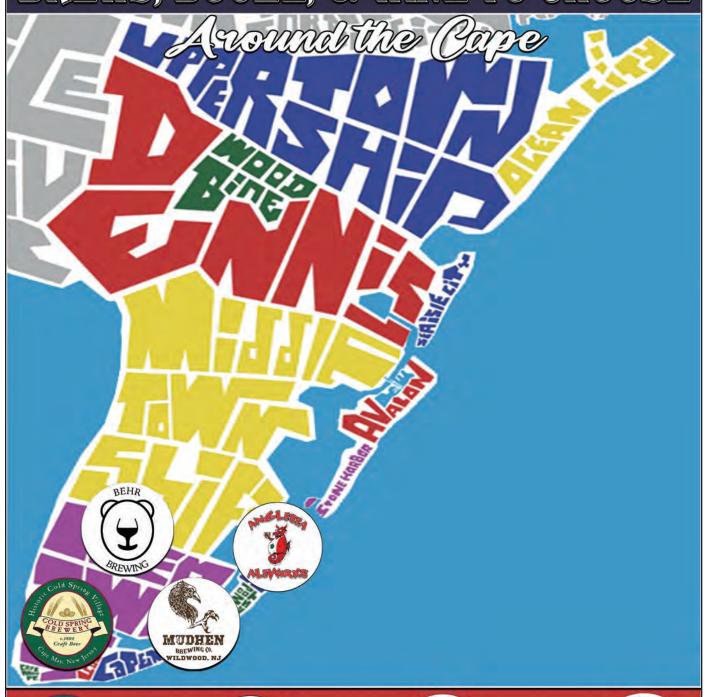

# CHECK OUT THE BREWS, BOOZE, & WINE TO CHOOSE

COLD SPRING BREWERY
733 SEASHORE RD
N CAPE MAY
OPEN THURS-SUN

ANGLESEA ALEWORKS
3401 NEW JERSEY AVE
WILDWOOD
OPEN THURS-SUN

MUDHEN BREWING CO 127 W RIO GRANDE AVE WILDWOOD OPEN DAILY