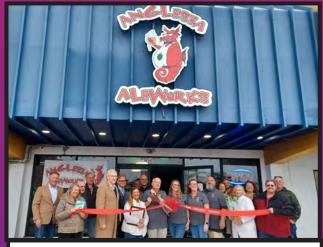

733 Seashore Road, Cape May NJ coldspringbrewery.org

OPEN
THURS 2-8PM
FRIDAY 2-8:30PM
SATURDAY 12-8PM
SATURDAY 12-8PM
SUNDAY 12-6PM
NAME THAT TUNE EVERY FRIDAY
6-8PM WITH CRAZY DAVE

15T ANNIVERSARY CELEBRATION
FRIDAY, FEBRUARY 9 · 2-9P
SATURDAY, FEBRUARY 10 · 12-9P
MAC'S CAFE & NAME THAT TUNE · FRIDAY
DANNY QUIMBY · SATURDAY, 12-4P
DJ TREASURE · SATURDAY, 5-8P

3401 New Jersey Ave. • WILDWOOD
ANGLESEAALEWORKS.COM