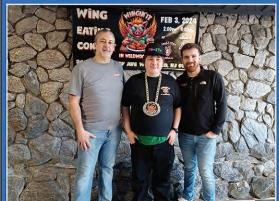

# THE ANGLESEA PUB PRESENTED WING BOWL ON SUNDAY, FEB 4T. CONGRATULATIONS GROUPER FOR TAXING FIRST PLACE. DJ PIG PAPI KEPT THE CROWD ENTERTAINED.

JACK & TOM HOLLAND - PROPRIETORS

ALIGNMENTS | BRAKES | TIRES
SHOCKS/STRUTS | TUNE UPS | A/C SERVICE
TOWING & ROAD SERVICE | LUBE, OIL, & FILTER
COMPUTER DIAGNOSTICS