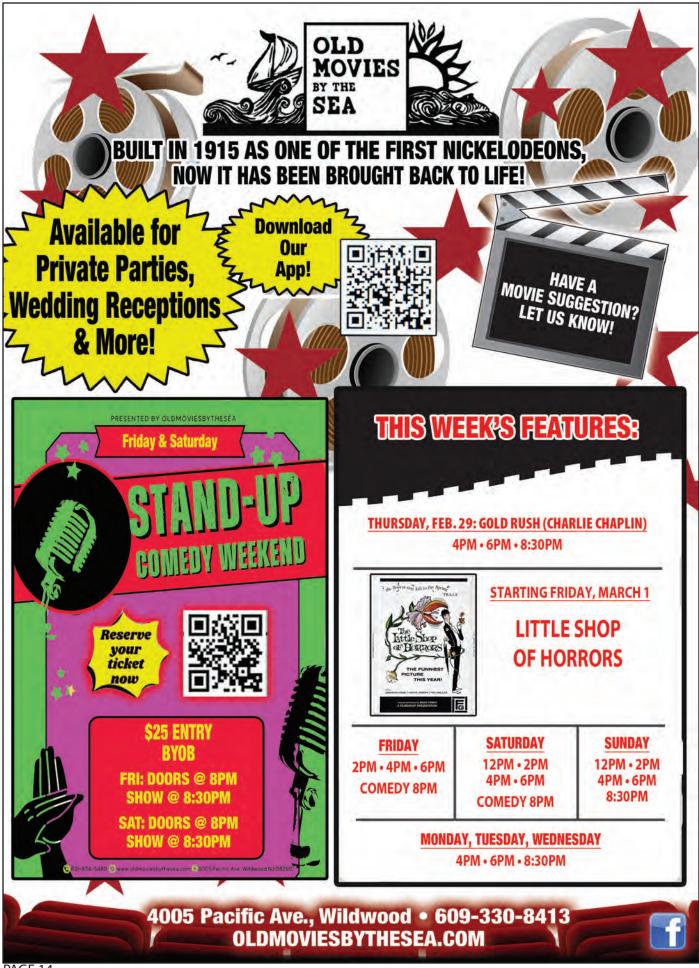

register or for more information.

#### Middle Township

WISE (Wellness Initiative for Senior Education) - Celebrating Healthy aging and educating older adults. For veterans



PACIFIC

VILDWOOD NJ 08260



60 and older seeking health insights and camaraderie, this tailored 6-week wellness program offers: Key insights into aging healthily and making in-formed lifestyle choices; A celebration of life's later stages, highlighting the positives and how to maximize them; Critical discussions on managing health risks, including unique effects of substances on seniors: Practical tools and tips to navigate your health and healthcare confidently. \$50 Gift Card for program completion. Lunch provided. Tuesday af-





PHILLY TEAMS

ternoons from 12 - 1:30 p.m. at

the Cape May County Health











- 1 tsp Fresh Rosemary, Finely Chopped
- 1 tsp Fresh Parsley, Finely Chopped
- Kosher Salt & Fresh Cracked Black Pepper to Taste

## **PREPARATION:**

Preheat oven to 375°. In a bowl, mix together: pistachios, bread crumbs, Rosemary and parsley. In a separate bowl, whisk eggs and buttermilk together. Place one fillet at a time into egg wash. Remove from egg wash, place into bread crumb mix and& coat thoroughly. Place fillets on a baking sheet lined with parchment paper. Bake until cooked through. Enjoy!

5 7

9

6

2

4

7

4

8

2

9

6

5

2

3

2

3

7

8

9

9

6

3

8

7

2

5

1



| ALL MAJOR<br>CREDIT CARDS                                                                                                        | hore Road