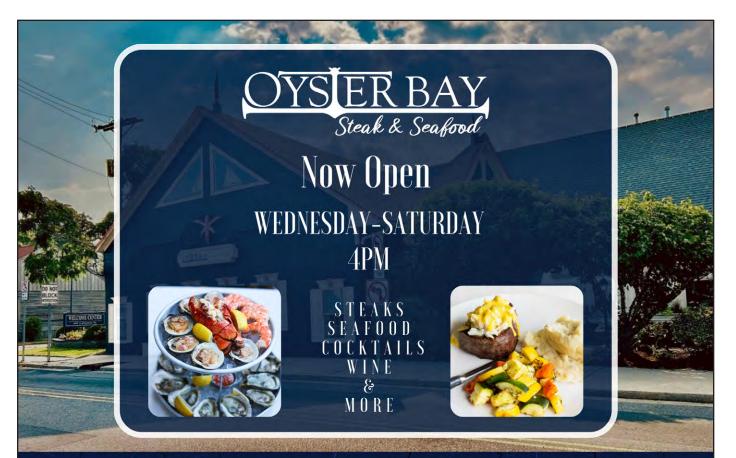

Wednesday, Thursday & Friday, March 4, 5, 6, 7 & 8. Please call for an appointment. Anyone who has trouble hearing or understanding speech or words clearly is welcomed to have a test using the most modern electronic equipment to determine if their hearing loss is one which may be helped.

Everyone should have a hearing test at least once a year if there is any trouble at all hearing clearly. Even people not wearing a hearing aid or those who have been told nothing could be done for them should have a hearing test and find out whether the modern methods of hearing correction can help them hear better. The Free Hearing Tests will be given by factory-trained Hearing Aid Specialists licensed by the State of New Jersey on Monday, Tuesday, Wednesday, Thursday & Friday, March 4, 5, 6, 7 & 8.





615 Lafayette St. 
Cape May 
609-884-2111







| 1    | 2 * | 3   |    | 4  | 5           | 6                 | 7  | [t, t] | 8    | 9  | 10 |
|------|-----|-----|----|----|-------------|-------------------|----|--------|------|----|----|
| 11   | -   | 1.0 | 11 | 12 |             | *                 |    |        | 13 * |    | 1  |
| 14   |     |     | 15 |    |             | 10                |    | 16     |      |    | +  |
|      |     | 17  | -  |    |             |                   | 18 | 1      |      |    |    |
| 19 * | 20  |     |    | 1  | -           |                   |    | 21     | *    | 22 | 23 |
| 24   | 1   |     |    |    | weste       | t is the          | st |        |      | 25 |    |
| 26   |     |     | 1  |    | cou<br>cont | ntry of<br>inenta |    |