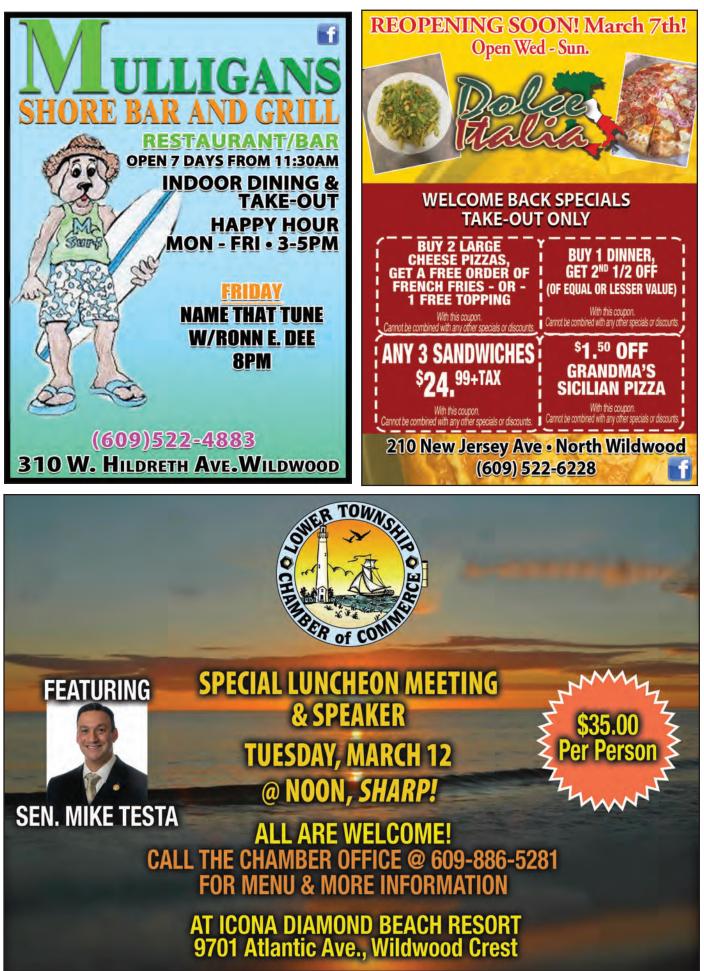

the work. What's more you are so clear-eyed nothing will escape your editing policy. You've been wanting to do this for ages. AQUARIUS (Jan. 21 -Feb. 19)

Venus and Mars are high voltage in Aquarius but you're running into another cosmic combination which is the equivalent of 'computer says no'. Perhaps you need to fix a financial issue or scale something back but this is just to ensure everything is standing on solid ground which can't be a bad thing. Life flourishes after a prune!

### PISCES (Feb. 20-Mar. 20)

Pisceans are reaching a hugely important point with the Sun, Saturn and Mercury all joined in your sign. It's a threshold you must cross which involves making 0 certain decisions that will demarcate your past from your future. The more you define things the better you will feel.





### AROUND THE CAPE

### Wildwoods

Mid-Atlantic Cheer Championships Sat & Sun., March 2 & 3 Wildwoods Convention Center, 9:00 a.m. – 3:30 p.m. (times subject to change). Performances will be choreographed to music and sound effects, and winning teams will be awarded prizes. Admission fee will be charged at the door. One day admission \$28 adult/\$23 child and two day admission is \$48 adult/\$38 child.

#### Villas

Youth & Family Doo Wop Dance Party-Mar 1 6 - 8 p.m. Refreshments and Prizes for the Best 50s Outfit!! Lower Township Recreation Center, 2600 Bayshore Road, Villas. Registration is required. Visit www.lthyc.org/dance to register or for more information.

#### Middle Township

WISE (Wellness Initiative for Senior Education) - Celebrating Healthy aging and educating older adu