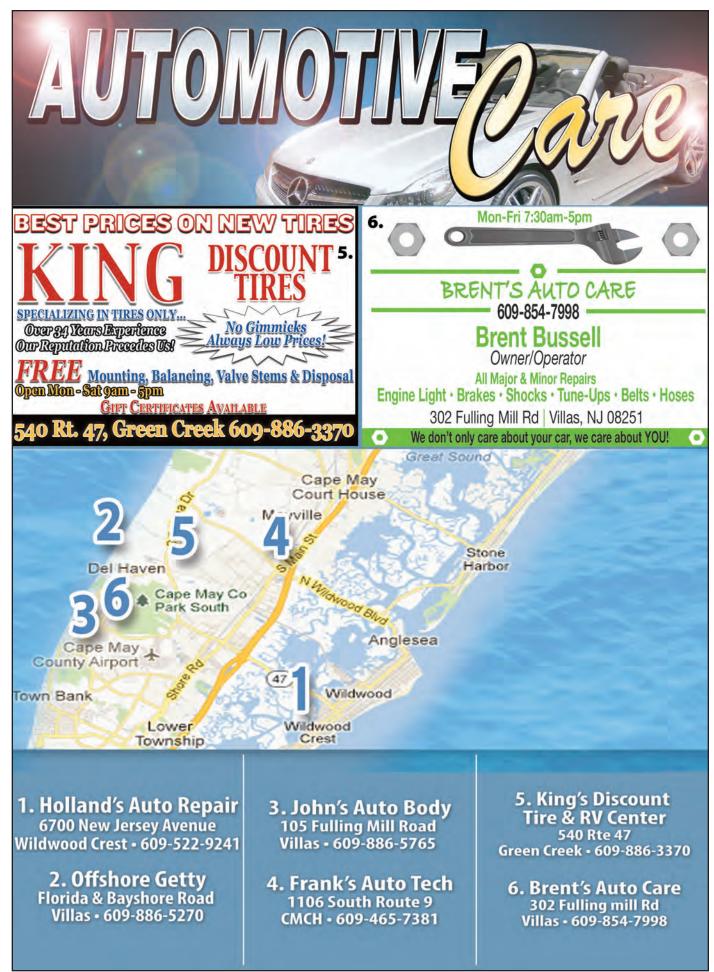

AUONON

JACK & TOM HOLLAND - PROPRIETORS ALIGNMENTS | BRAKES | TIRES SHOCKS/STRUTS | TUNE UPS | A/C SERVICE TOWING & ROAD SERVICE | LUBE, DIL, & FILTER COMPUTER DIAGNOSTICS

### 6700 NEW JERSEY AVE WILDWOOD CREST. NJ 08260 609.522.9241

Servicing the Motorists of the Wildwoods Since 1972

Tel: (609) 465-7381

2. OFFSHORE GETTY CAR & TRUCK REPAIR Serving Cape May County for over 35 years! EMISSION REPAIR FACILITY NJ STATE INSPECTION FACILITY! OPEN 8AM-5PM CLOSED SUNDAY Florida Ave. & Bayshore Rd., Villas OG9-886-5270 All Major Credit Cards Accepted 24 HR TOWING 609.374.6097