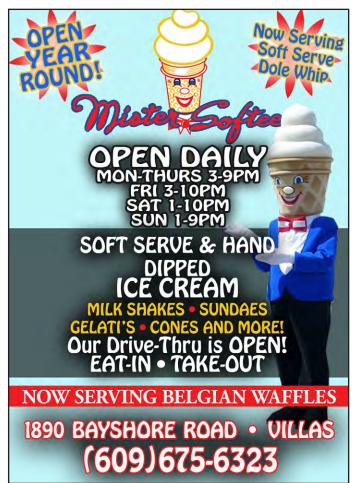

7 & 8. Please call for an appointment. Anyone who has trouble hearing or understanding speech or words clearly is welcomed to have a test using the most modern electronic equipment to determine if their hearing loss is one which may be helped.

Everyone should have a hearing test at least once a year if there is any trouble at all hearing clearly. Even people not wearing a hearing aid or those who have been told nothing could be done for them should have a hearing test and find out whether the modern methods of hearing correction can help them hear better. The Free Hearing Tests will be given by factory-trained Hearing Aid Specialists licensed by the State of New Jersey on Monday, Tuesday, Wednesday, Thursday & Friday, March 4, 5, 6, 7 & 8.





615 Lafayette St. 
Cape May 
609-884-2111







| 1    | 2 * | 3   |    | 4  | 5           | 6                 | 7  | [t, t] | 8    | 9  | 10 |
|------|-----|-----|----|----|-------------|-------------------|----|--------|------|----|----|
| 11   | -   | 1.0 | 11 | 12 |             | *                 |    |        | 13 * |    | 1  |
| 14   |     |     | 15 |    |             | 10                |    | 16     |      |    | +  |
|      |     | 17  | -  |    |             |                   | 18 | 1      |      |    |    |
| 19 * | 20  |     |    | 1  | -           |                   |    | 21     | *    | 22 | 23 |
| 24   | 1   |     |    |    | weste       | t is the          | st |        |      | 25 |    |
| 26   |     |     | 1  |    | cou<br>cont | ntry of<br>inenta |    |        |      | 27 |    |
| 28   |     | 29  |    |