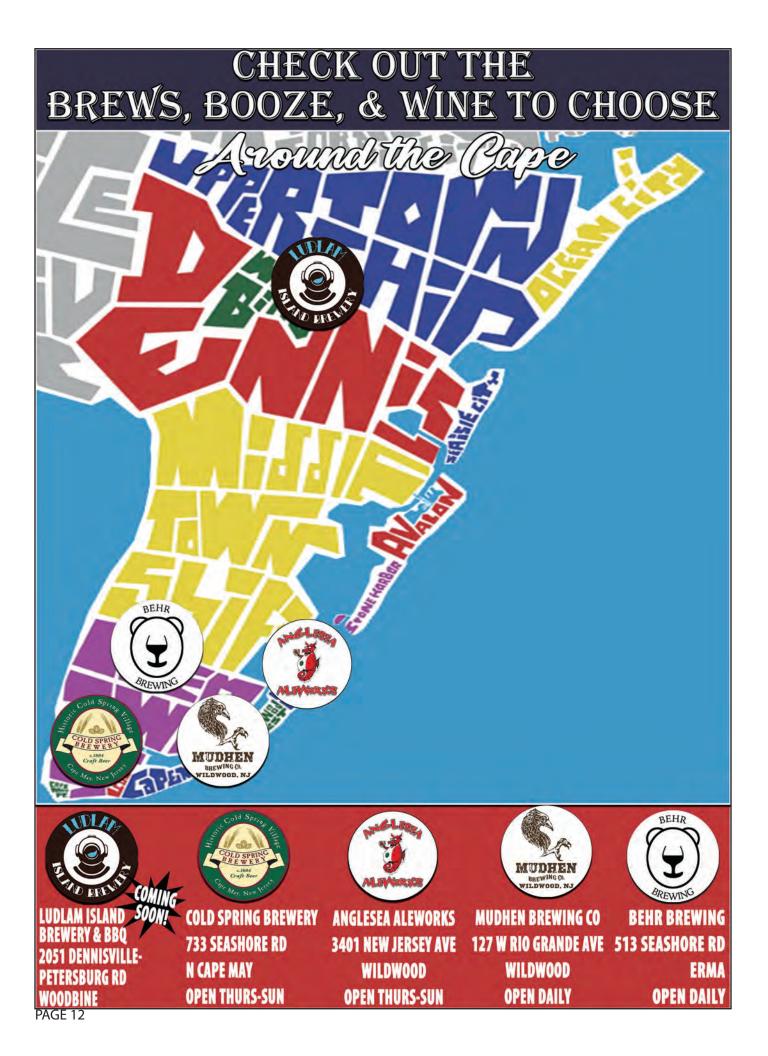

to register or for more information.

#### Middle Township

WISE (Wellness Initiative for Senior Education) - Celebrating Healthy aging and educating older adults. For veterans



PACIFIC

VILDWOOD NJ 08260



60 and older seeking health insights and camaraderie, this tailored 6-week wellness program offers: Key insights into aging healthily and making in-formed lifestyle choices; A celebration of life's later stages, highlighting the positives and how to maximize them; Critical discussions on managing health risks, including unique effects of substances on seniors: Practical tools and tips to navigate your health and healthcare confidently. \$50 Gift Card for program completion. Lunch provided. Tuesday af-





PHILLY TEAMS

ternoons from 12 - 1:30 p.m. at

the Cape May County Health











- 1 tsp Fresh Rosemary, Finely Chopped
- 1 tsp Fresh Parsley, Finely Chopped
- Kosher Salt & Fresh Cracked Black Pepper to Taste

## **PREPARATION:**

Preheat oven to 375°. In a bowl, mix together: pistachios, bread crumbs, Rosemary and parsley. In a separate bowl, whisk eggs and buttermilk together. Place one fillet at a time into egg wash. Remove from egg wash, place into bread crumb mix and& coat thoroughly. Place fillets on a baking sheet lined with parchment paper. Bake until cooked through. Enjoy!

5 7

9

6

2

4

7

4

8

2

9

6

5

2

3

2

3

7

8

9

9

6

3

8

7

2

5

1



| ALL MAJOR<br>CREDIT CARDS                                                                                                        | hore Road