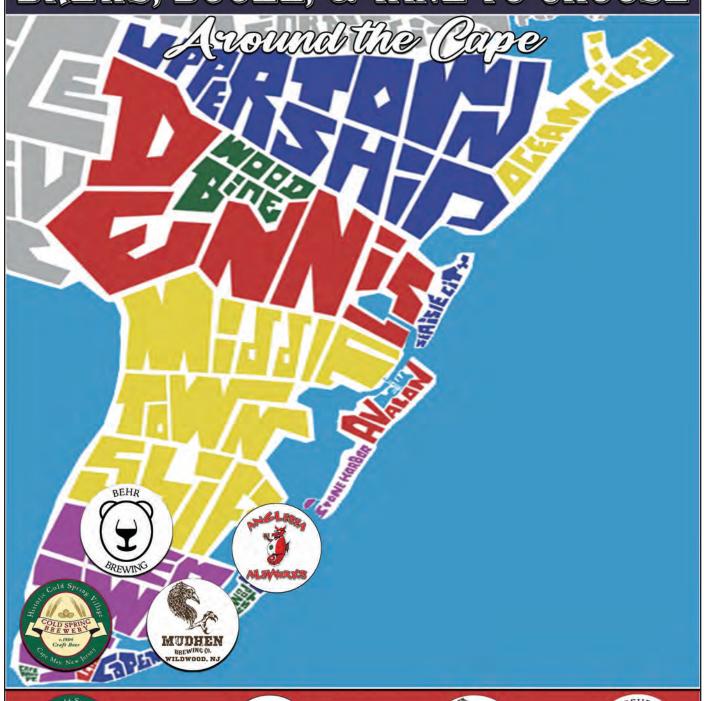

## CHECK OUT THE BREWS, BOOZE, & WINE TO CHOOSE

COLD SPRING BREWERY
733 SEASHORE RD
N CAPE MAY
OPEN THURS-SUN

ANGLESEA ALEWORKS
3401 NEW JERSEY AVE
WILDWOOD
OPEN THURS-SUN

MUDHEN BREWING CO 127 W RIO GRANDE AVE WILDWOOD OPEN DAILY

BEHR BREWING 513 SEASHORE RD CAPE MAY OPEN DAILY

## ANGLESEA **EWORKS**

ANGLESEA ALEWORKS IN WILDWOOD IS OPEN THURSDAY THRU SUNDAY, STOP BY THIS SATURDAY AND GRAB A HOPPED UP PRETZEL FLIGHT - 4 PRETZEL NUGGETS & 4 BEERS!

Serving Lunch & Dinner Daily Kitchen Hours: 11:30a-10p 3729 Bayshore Rd, N Cape May