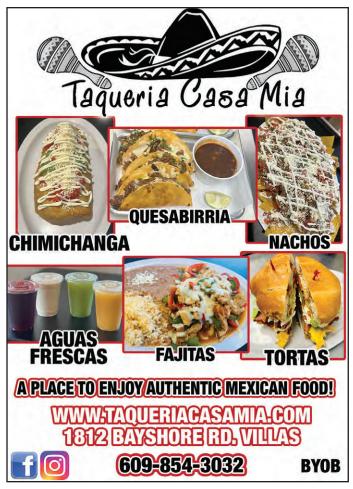

### PIROS PIZZA

Home of the \$16 Large Pizza **WE DELIVER** 

OPEN MON-SAT -11:30AM CLOSED SUNDAY

(609) 729-3235

Steaks . Hoagies . Stromboli

TAKEOUT ONLY - MUST PRESENT COUPON - EXP 12/31/24 (not good with any other specials or promotions)

4023 New Jersey Avenue in Wildwood

Offering Fresh & Cooked Seafood TAKE OUT PLATTERS 🎓 SHRIMP | CLAMS | CRABS

SCALLOPS & ALL TYPES OF FRESH FISH 100% Cholesterol Free! 100% Trans-Fat Free!

435 W Spruce, on the Main Rd into North Wildwood [609] 729-9443 | [609] 729-9445