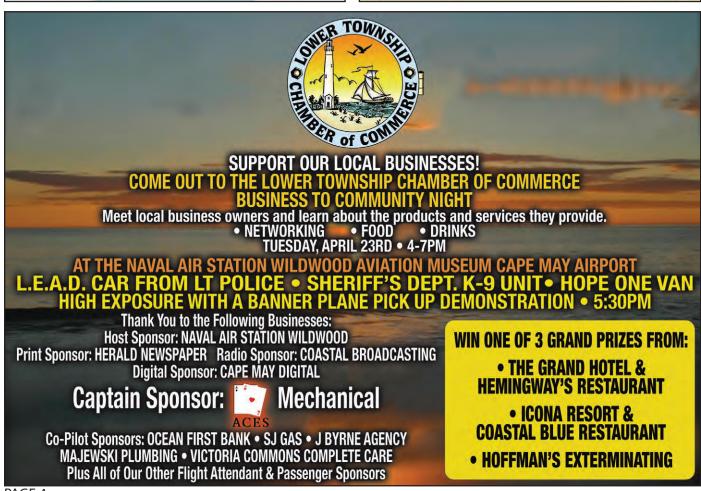

#### **LOWER TOWNSHIP**

The Second Annual Business To Community Night presented by The Lower Township Chamber of Commerce will be held on Tuesday, April 23 from 4 - 7 pm at the Naval Air Station Wildwood Aviation Museum at the Cape May Airport. Bring the family and meet local business owners and learn about the products and services they provide. The L.E.A.D. Car from the Lower Township Police Dept will be here, along with the Sheriff's Dept K-9 Unit. High Exposure will be

#### WHAT'S HAPPENING AROUND THE CAPE

presenting a banner plane pick-up demonstration at 5:30, plus there will be food and drinks available. Enter to win 1 of 3 Grand Prizes.