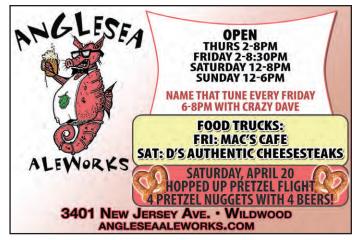

## CHECK OUT THE BREWS, BOOZE, & WINE TO CHOOSE

COLD SPRING BREWERY
733 SEASHORE RD
N CAPE MAY
OPEN THURS-SUN

ANGLESEA ALEWORKS
3401 NEW JERSEY AVE
WILDWOOD
OPEN THURS-SUN

MUDHEN BREWING CO 127 W RIO GRANDE AVE WILDWOOD OPEN DAILY

## ANGLESEA **EWORKS**

ANGLESEA ALEWORKS IN WILDWOOD IS OPEN THURSDAY THRU SUNDAY, STOP BY THIS SATURDAY AND GRAB A HOPPED UP PRETZEL FLIGHT - 4 PRETZEL NUGGETS & 4 BEERS!

Serving Lunch & Dinner Daily Kitchen Hours: 11:30a-10p 3729 Bayshore Rd, N Cape May