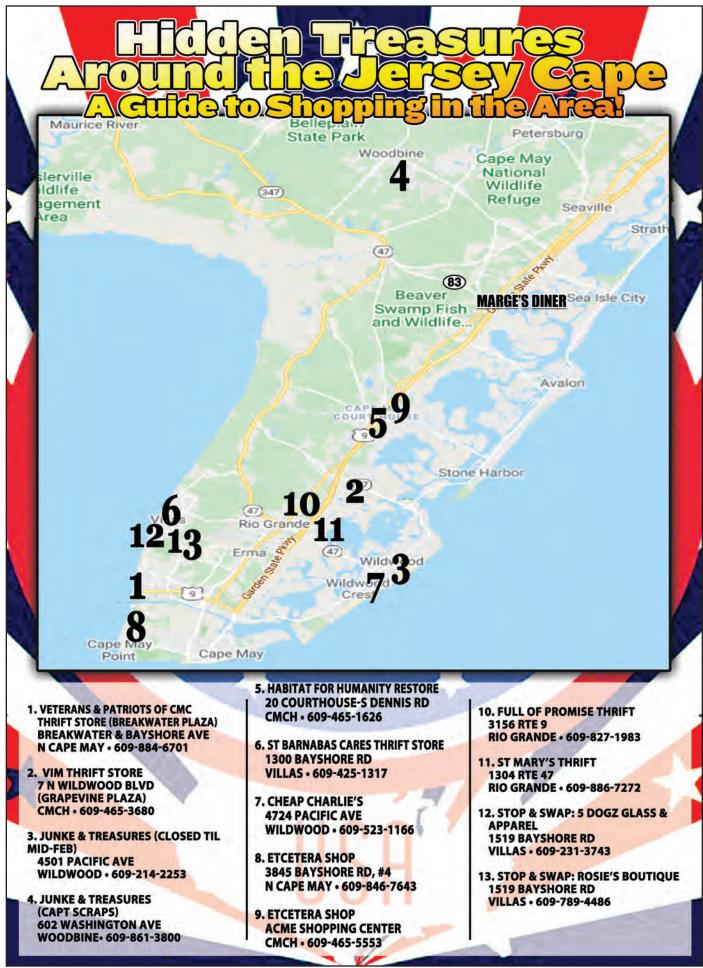

rry Henry 9) Ole Cunnar Solskjaer (Feb.





8

5

2

3

7

4

4

9

Prepare the sauce ahead of time. Place all the sauce ingredients into a food processor. Pulse on high until smooth. Refrigerate until ready to use. Preheat grill to medium high heat. Rub the tenderloin w/ oil. Season w/ salt & pepper. Spray preheated grill w/ nonstick spray. Place tenderloin on grill. Cook to medium rare, grilling all sides. Allow meat to rest for at least 5 minutes before slicing. After you slice the meat, you can fan it out & pour the sauce over the top. Garnish w/ cilantro leaves. *Hint: You can serve this chilled or room temperature. I like to let the sauce refrigerate for at least eight hours before use. This recipe works well w/ any red meat as well as poultry & many other items.* 

3

8

4

2

















This elegant home was built by the renowned builder Anthony Christaldi using his stunning craftsmanship for crown molding, columns and intricate mill work throughout every room making the home an impeccable masterpiece. From the roof to the basement is nothing less than perfection. The entrance is enchanting with a large fover and sweeping horseshoe stairs, a large family room, booklined study, formal dining room with wainscotting, recessed lighting around the ceiling and lovely artwork. A gourmet kitchen with custom cabinets, Sub Zero and Wolf Pro appliances, dining area overlooking the patio, at the top of the stairs is a sun filled room, featuring large windows for views, gas fireplace and the ambience for peace and quiet. Each bedroom is en suite with the Master bedroom hav