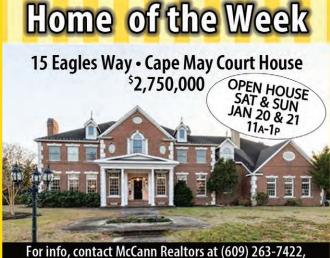

3

8

4

2

This elegant home was built by the renowned builder Anthony Christaldi using his stunning craftsmanship for crown molding, columns and intricate mill work throughout every room making the home an impeccable masterpiece. From the roof to the basement is nothing less than perfection. The entrance is enchanting with a large fover and sweeping horseshoe stairs, a large family room, booklined study, formal dining room with wainscotting, recessed lighting around the ceiling and lovely artwork. A gourmet kitchen with custom cabinets, Sub Zero and Wolf Pro appliances, dining area overlooking the patio, at the top of the stairs is a sun filled room, featuring large windows for views, gas fireplace and the ambience for peace and quiet. Each bedroom is en suite with the Master bedroom having cathedral ceilings, his/her walk in closets, a soaking tub, fireplace and glass enclosed shower. If you like to entertain, the lower level is the place to be with a bar area, cafe with booths, billiard table, card table and your own theater and a Sauna. The backyard is spacious and private with a large deck and patio area as well as a small fountain. Located steps away from the Union League National Golf Course, great for the golf enthusiasts. The description and pictures do not do justice to what a personal tour can provide, your eyes will be amazed at the elegance and craftmanship of this home. All furnishings are negotiable. There is an Home Owners Association and fees are \$450.00 a year. A copy of the HOA documents will be provided to Buyer. Seller is selling the home "AS IS" "WHERE IS", and needs to obtain suitable housing prior to closing.

For info, contact McCann Realtors at (609) 263-7422, (609) 972-7016 or dbreakell@mccannrealtors.com