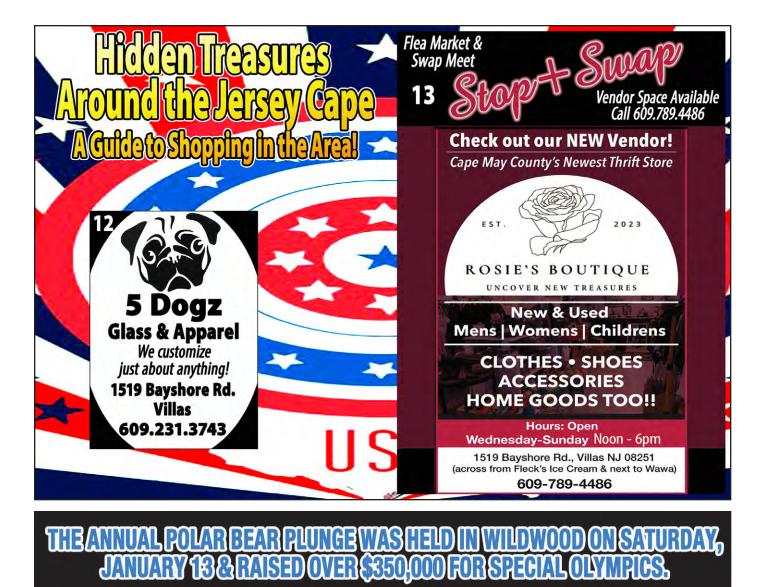

nry 9) Ole Cunnar Solskjaer (Feb.





8

5

2

3

7

4

4

9

Prepare the sauce ahead of time. Place all the sauce ingredients into a food processor. Pulse on high until smooth. Refrigerate until ready to use. Preheat grill to medium high heat. Rub the tenderloin w/ oil. Season w/ salt & pepper. Spray preheated grill w/ nonstick spray. Place tenderloin on grill. Cook to medium rare, grilling all sides. Allow meat to rest for at least 5 minutes before slicing. After you slice the meat, you can fan it out & pour the sauce over the top. Garnish w/ cilantro leaves. *Hint: You can serve this chilled or room temperature. I like to let the sauce refrigerate for at least eight hours before use. This recipe works well w/ any red meat as well as poultry & many other items.* 

3

8

4

2

















This elegant home was built by the renowned builder Anthony Christaldi using his stunning craftsmanship for crown molding, columns and intricate mill work throughout every room making the home an impeccable masterpiece. From the roof to the basement is nothing less than perfection. The entrance is enchanting with a large fover and sweeping horseshoe stairs, a large family room, booklined study, formal dining room with wainscotting, recessed lighting around the ceiling and lovely artwork. A gourmet kitchen with custom cabinets, Sub Zero and Wolf Pro appliances, dining area overlooking the patio, at the top of the stairs is a sun filled room, featuring large windows for views, gas fireplace and the ambience for peace and quiet. Each bedroom is en suite with the Master bedroom having ca