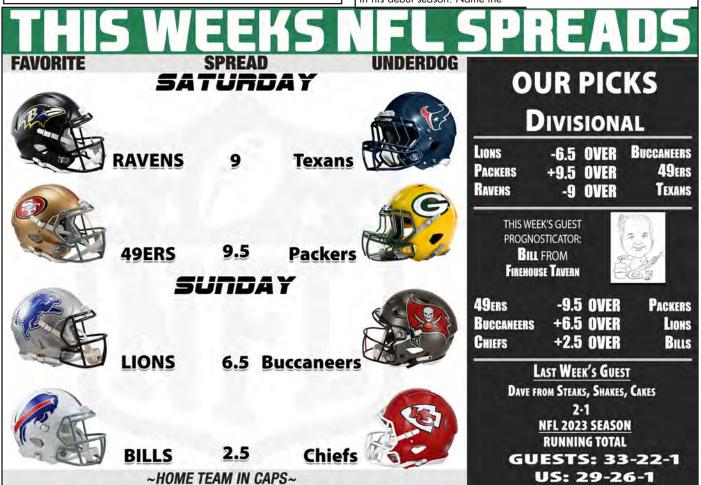

ier League Golden Boot?

6) Rapidly moving up the goalscoring charts, his mark of 36 goals was a EPL record — all in his debut season. Name the record-setting Premier League newcomer.

7) Which player has scored the most EPL goals for one club?
8) His 184 career EPL goals are the most for any player born outside the United Kingdom. Who is he?
9) Name the only player to have

currently won the Premier League Golden Boot four times. 10) Super sub! Who was the first

player in EPL history to score four goals as a substitute in a single match?

### Answers:

**Алъжегя:** 2) Flan Shearer 3) Craig Bellamy 4) Michael Owen 5) Teddy Sheringham 6) Erling Haaland 7) Harry Kane (213, Tottenham Hotspur) 8) Sergio Aguero 8) Stergio Aguero 8) Thierry Henry 9) Thierry Henry 9) Ole Cunnar Solskjaer (Feb.





8

5

2

3

7

4

4

9

Prepare the sauce ahead of time. Place all the sauce ingredients into a food processor. Pulse on high until smooth. Refrigerate until ready to use. Preheat grill to medium high heat. Rub the tenderloin w/ oil. Season w/ salt & pepper. Spray preheated grill w/ nonstick spray. Place tenderloin on grill. Cook to medium rare, grilling all sides. Allow meat to rest for at least 5 minutes before slicing. After you slice the meat, you can fan it out & pour the sauce over the top. Garnish w/ cilantro leaves. *Hint: You can serve this chilled or room temperature. I like to let the sauce refrigerate for at least eight hours before use. This recipe works well w/ any red meat as well as poultry & many other items.* 

3

8

4

2

















This elegant home was built b