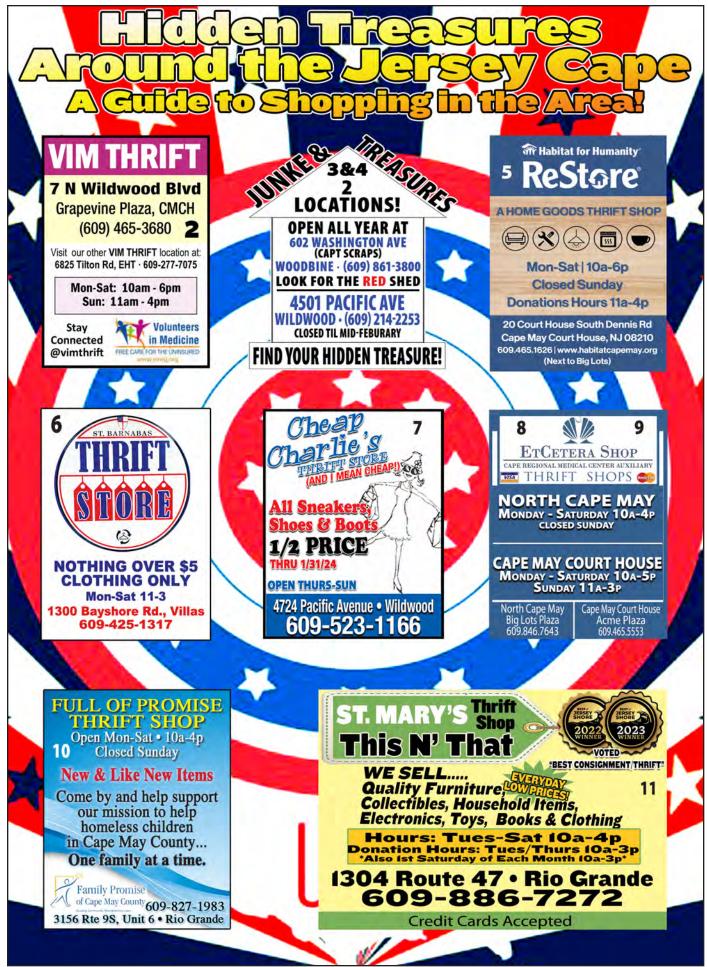

Henry 9) Ole Cunnar Solskjaer (Feb.





8

5

2

3

7

4

4

9

Prepare the sauce ahead of time. Place all the sauce ingredients into a food processor. Pulse on high until smooth. Refrigerate until ready to use. Preheat grill to medium high heat. Rub the tenderloin w/ oil. Season w/ salt & pepper. Spray preheated grill w/ nonstick spray. Place tenderloin on grill. Cook to medium rare, grilling all sides. Allow meat to rest for at least 5 minutes before slicing. After you slice the meat, you can fan it out & pour the sauce over the top. Garnish w/ cilantro leaves. *Hint: You can serve this chilled or room temperature. I like to let the sauce refrigerate for at least eight hours before use. This recipe works well w/ any red meat as well as poultry & many other items.* 

3

8

4

2

















This elegant home was built by the renowned builder Anthony Christaldi using his stunning craftsmanship for crown molding, columns and intricate mill work throughout every room making the home an impeccable masterpiece. From the roof to the basement is nothing less than perfection. The entrance is enchanting with a large fover and sweeping horseshoe stairs, a large family room, booklined study, formal dining room with wainscotting, recessed lighting around the ceiling and lovely artwork. A gourmet kitchen with custom cabinets, Sub Zero and Wolf Pro appliances, dining area overlooking the patio, at the top of the stairs is a sun filled room, featuring large windows for views, gas fireplace and the ambience for peace and quiet. Each bedroom is en suite with the Master bedroom having