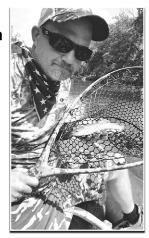

Sue shows off the flounder she caught on August 14th.

Way to go Sue!

PHOTO COURTESY OF JERSEY BAIT & TACKLE