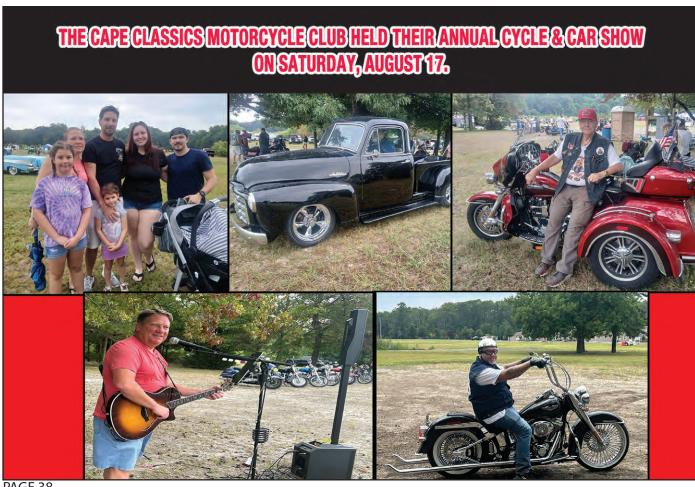

Blue Knights Motorcycle Ride Sunday, August 25

Blue Knights International Law Enforcement Motorcycle Club NJ

Menu online at owens.pub

Chapter V, Inc. along with Cape Classics M/C present the Annual Boardwalk Motorcycle Ride. The starting and ending point for the ride is Spicer Ave. & Park Blvd. The Blue Knights Law Enforcement Motorcycle Club will be riding on the Wildwoods boardwalk from Leaming Ave. to Poplar Ave. at approximately 1:00 p.m. Registration is required. For more infor-

mation, call Cal at 856.364.6843 or email bktscsec@verizon.net