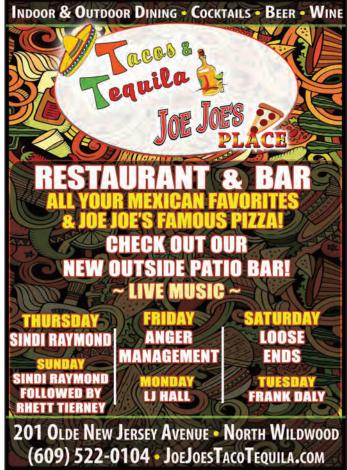

- first officially featured at the Paralympics in 2004 - which

nation has won every gold medal (so far) in blind football?

7) Initial Paralympic Games primarily consisted of wheelchair athletes however the competitive field was expanded to include athletes with other forms of disability beginning with which games?

- 8) Known for its intense physical action and hard collisions, which Paralympic event is a mixed sport?
- 9) What nation has won the most combined medals at the Summer and Winter Paralympics?
- 10) In boccia, what is the name of the target ball?

9) United States (2,616) 10) "Jack" 8) Wheelchair rugby (Toronto)

N 1976 Summer Paralympics 6) Brazil

5) Boccia and Goalball

4) Irue (3.05 meters) 3) 1988 (Seoul, South Korea) S) Rome

1) Stoke Mandeville Games

Answers:













- 1. VETERANS & PATRIOTS OF CMC THRIFT STORE BREAKWATER & BAYSHORE AVE (PLAZA) N CAPE MAY • 609-884-6701
- 2. VIM THRIFT STORE
  7 N WILDWOOD BLVD (GRAPEVINE PLAZA)
  CMCH · 609-465-3680
- 3. JUNKE & TREASURES 4501 PACIFIC AVE WILDWOOD • 609-214-2253
- 4. JUNKE & TREASURES (CAPT SCRAPS) 602 WASHINGTON AVE WOODBINE • 609-861-3800
- 5. HABITAT FOR HUMANITY RESTORE 20 COURT HOUSE - SOUTH DENNIS RD CMCH - 609-465-1626

- 6. ST BARNABAS CARES THRIFT STORE 1300 BAYSHORE RD VILLAS • 609-425-1317
- 7. ETCETERA SHOP 3845 BAYSHORE RD, #4 N CAPE MAY • 609-846-7643
- 8. ETCETERA SHOP ACME SHOPPING CENTER CMCH • 609-465-5553
- 9. CHEAP CHARLIE'S 4724 PACIFIC AVE WILDWOOD • 609-523-1166
- 10. FULL OF PROMISE THRIFT 3156 RTE 9, #2 RIO GRANDE · 609-827-1983

- 11. ART DEPOT 1301 BAYSHORE RD VILLAS
- 1