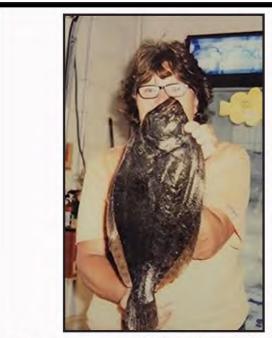

Sue shows off the flounder she caught on August 14th.

Way to go Sue!

PHOTO COURTESY OF JERSEY BAIT & TACKLE