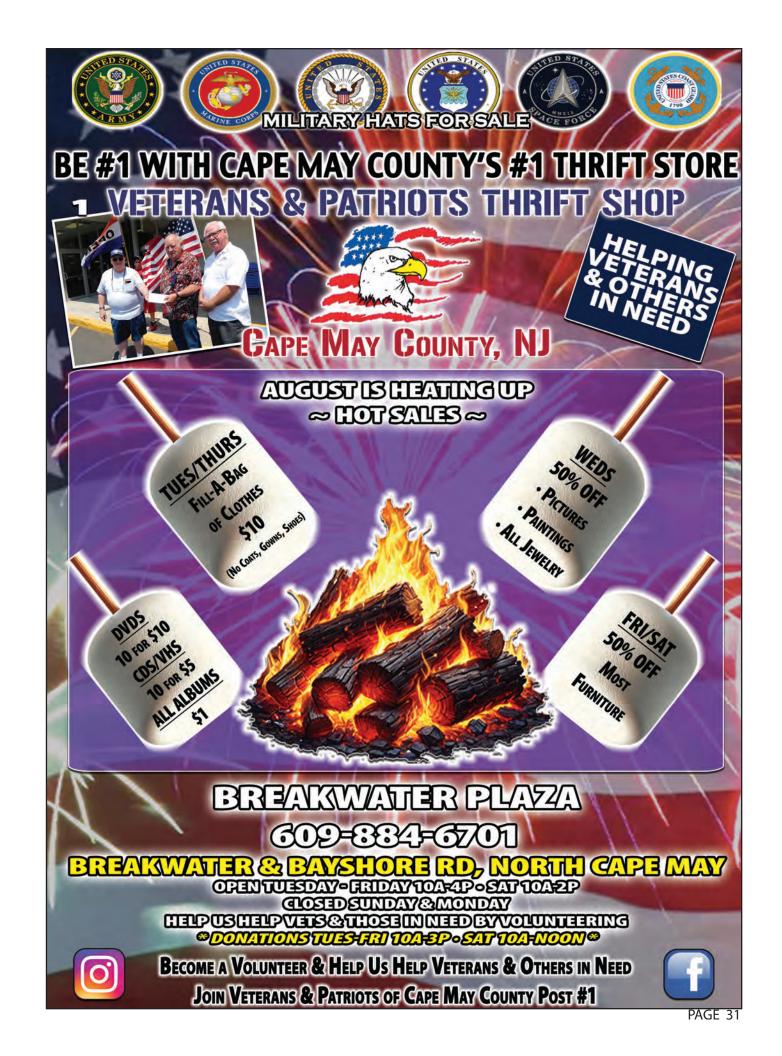

Answers:

- 1. VETERANS & PATRIOTS OF CMC THRIFT STORE BREAKWATER & BAYSHORE AVE (PLAZA) N CAPE MAY • 609-884-6701
- 2. VIM THRIFT STORE
  7 N WILDWOOD BLVD (GRAPEVINE PLAZA)
  CMCH · 609-465-3680
- 3. JUNKE & TREASURES 4501 PACIFIC AVE WILDWOOD • 609-214-2253
- 4. JUNKE & TREASURES (CAPT SCRAPS) 602 WASHINGTON AVE WOODBINE • 609-861-3800
- 5. HABITAT FOR HUMANITY RESTORE 20 COURT HOUSE - SOUTH DENNIS RD CMCH - 609-465-1626