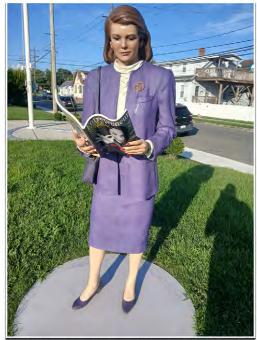

### WHERE'S THIS STATUE?

This Seward Johnson Sculpture is located somewhere in the Wildwoods. Send us your guess of where you think it is and you could win a Jersey Cape Magazine bag!
Email your guess to tvjerseycape@comcast.net subject line: "Statue Guess."

All correct guesses will qualify for a drawing to determine the winner.

Check Out Our Sidewalk Sale Every Wednesday Now Through August

Vendors Wanted for our Flea Market & New Farmer's Market Coming to Villas this August!