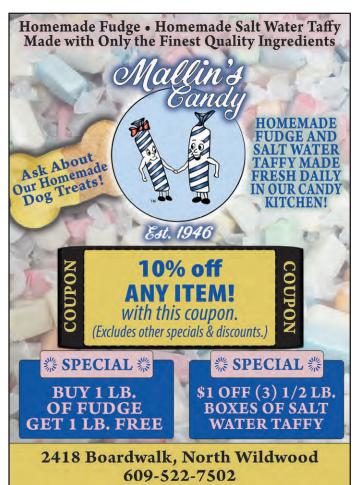

PM

HORSERADISH CHEESE \$ 599/LB SPECIAL CAJUN PEPPERED HOMESTYLE TURKEY \$4.99/LB

SPECIAL PRE-SLICED TURKEY \$3.99/LB SPECIAL HONEY • BBQ LEMON PEPPERED CHICKEN \$4.99/LB

OUR OWN STORE COOKED ROAST BEEF \$1099/LB

| DOMESTIC HAM      | \$3.99/lb |
|-------------------|-----------|
| MEAT BOLOGNA      | \$3.99/lb |
| PEPPERED HAM      | \$4.99/lb |
| HAM CAPICOLA      | \$4.99/lb |
| MOZZARELLA CHEESE | \$4.99/lb |
| HONEY HAM         | \$5.99/lb |
| GOURMET TURKEY    | \$5.99/lb |

ORDER ON OUR OWN WEBSITE



WE ARE OPEN 7 DAYS A WEEK FOR ALL YOUR RETAIL & WHOLESALE NEEDS HERRS-UTZ POTATO CHIPS LARGE BAGS 2/\$7.00 (MUST BUY 2)

PLEASE CALL AHEAD FOR ALL LARGE HOAGIE AND BREAD ORDERS.

## THESUNSET BEACH SPORTSMAN'S CLUB HOSTED THEIR ANNUAL LUAU ON SAT, AUG 17





































### The Paralympic Games

By Alex Hendry

#### Questions:

1) The modern Paralympic Games traces its origins to 1948, utilizing sports as a rehabilitation effort for injured combat veterans and civilians post-World War II. Held in London, England, and named after the hospital the program was first started from - what was the inaugural name of the Paralympic Games?

- 2) What European city hosted the first official Summer Paralympics
- 3) Which Summer Paralympics started the tradition of having the event being held in the same location as the Summer Olympics?
- 4) True or false: The hoop used in wheelchair basketball is the same height and size as the one used in the Summer Olympics?
- 5) What two sports are exclusive to the Summer Paralympics? 6) Blind football (or soccer) was
-