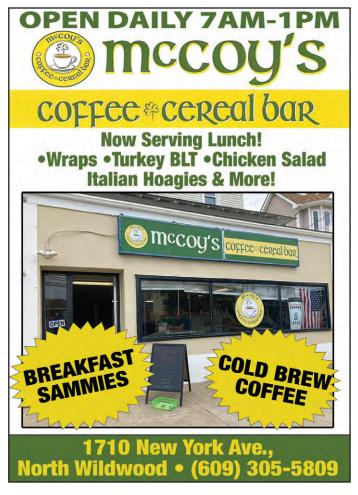

**Located in The Adventurer Oceanfront Inn** 

OPEN DAILY • 7AM - 3PM

PROUDLY SERVING QUALITY MEATS

SERVING
BREAKFAST
& LUNCH
~ INDOOR DINING ~
~ TAKE-OUT ~
~ PATIO SERVICE ~

## BREAKFAST MENU SERVED ALL DAY

17 Different Omelettes to Choose from or Create Your Own Omelette!

PANCAKES • FRENCH TOAST • WAFFLES

Made to Order 10 Different Ways! Fresh Homemade Potatoes!

# TAKE OUT AVAILABLE

Hot & Cold Overstuffed Sandwiches
Refreshing Cold Salads • Burgers
Club Sandwiches • Wraps

CERTIFICATE of EXCELLENCE

**DINING ON OUR OCEANFRONT PATIO!** 

BYOB

402 E. 26th Ave. Wildwood, NJ