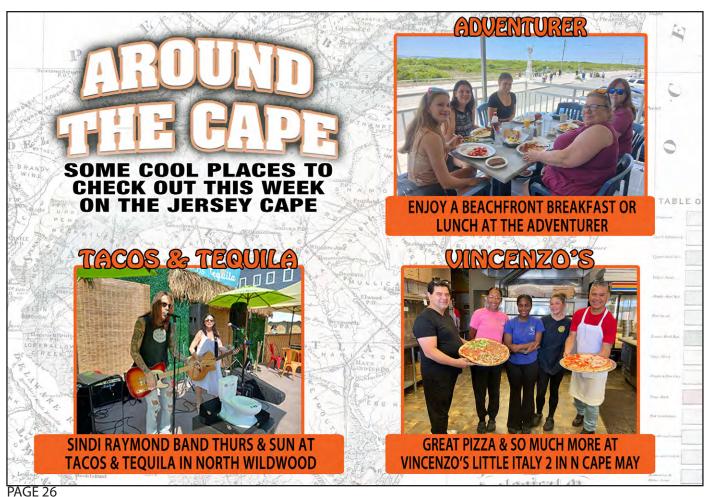

**Located in The Adventurer Oceanfront Inn** 

OPEN DAILY • 7AM - 3PM

PROUDLY SERVING QUALITY MEATS

SERVING
BREAKFAST
& LUNCH
~ INDOOR DINING ~
~ TAKE-OUT ~
~ PATIO SERVICE ~

## BREAKFAST MENU SERVED ALL DAY

17 Different Omelettes to Choose from or Create Your Own Omelette!

PANCAKES • FRENCH TOAST • WAFFLES

Made to Order 10 Different Ways! Fresh Homemade Potatoes!

# TAKE OUT AVAILABLE

Hot & Cold Overstuffed Sandwiches
Refreshing Cold Salads • Burgers
Club Sandwiches • Wraps

CERTIFICATE of EXCELLENCE

**DINING ON OUR OCEANFRONT PATIO!** 

BYOB

402 E. 26th Ave. Wildwood, NJ

(609) 219-5250

OPEN DAILY 11AM-10PM

FRI/SAT · 10PM-3AM MON · 5PM-10PM

**DINE-IN • TAKE-OUT • DELIVERY • CATERING** 

SEAFOOD STEAM POTS

TOPSAIL

SEAMER

NORTH WILDWOOD 714 NEW JERSEY AVE. 609-232-7687

SEA ISLE CITY 4211 LANDIS AVE. 609-263-7687

**TOPSAILSTEAMER.COM** 

" CRACKIN' & STACKIN' "

BREAKFAST
SERVED
ALL DAY
TIL 2PM!!

Lunch Specials From 11am

SANDWICHES . WRAPS

@crusadercoffeeshop

Crusader Coffee Shop

ON THE BEACH AT CARDINAL RD AT THE CRUSADER HOTEL

6101 OCEAN AVE WILDWOOD CREST (609) 305-1482 ORDER ONLINE

SCAN THE OR CODE BELOW TO ORDER DIRECT!