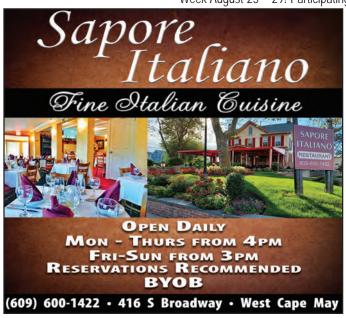

ds.com

Blue Knights Motorcycle Ride Sunday, August 25

Blue Knights International Law Enforcement Motorcycle Club NJ



Menu online at owens.pub



Chapter V, Inc. along with Cape Classics M/C present the Annual Boardwalk Motorcycle Ride. The starting and ending point for the ride is Spicer Ave. & Park Blvd. The Blue Knights Law Enforcement Motorcycle Club will be riding on the Wildwoods boardwalk from Leaming Ave. to Poplar Ave. at approximately 1:00 p.m. Registration is required. For more infor-

mation, call Cal at 856.364.6843 or email bktscsec@verizon.net

#### Wildwoods August Restaurant Week

Enjoy a three-course meal from over two dozen of the island's delicious restaurants! The Greater Wildwood Chamber of Commerce presents Wildwoods Restaurant Week August 25 – 29! Participating





OLD FASHIONED STYLE





restaurants will offer a \$40 threecourse pre-fixe menu (plus tax & gratuity). For a list of establishments and menus visit WildwoodsRestaurantWeek.com or call the GWCOC at 609.729.4000 Stay tuned for a brand new Restaurant Week event coming this December!

NATIONAL WAFFLE DAY

commemorates the anniversary of the first waffle iron patent issued. Celebrate by savoring your favorite kind of waffle! On August 24, 1869, Cornelius Swarthout of Troy, New York received his patent for the waffle iron. While waffles existed long before then, the invention made waffles more readily available.







# **BIG INDOOR** YARD SALE

Hours: 7 Days 10am-9pm • 609-854-3974

3001 Bayshore Rd, Villas

Fri & Sat, Aug 30 & 31 **8**ам-**2**рм

ALL MONIES GO TO COMPASSIONATE MINISTRY T