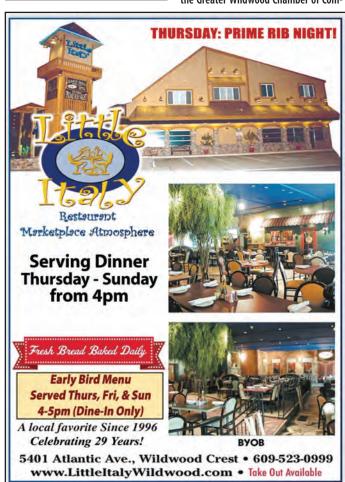

# Carlini Ristorante & Pizzeria

The Sanzone Family of Wildwood Crest are here to serve you along with their staff!

Dine On • Take-Out • Delivery • Eatering

# Mother's Day Specials Fri, Sat & Sun May 10,11&12

Appetizer: SICILIAN CALAMARI

Entrees:

 GROUPER CAPRICCIOSO (Broiled & Topped with Cherry Tomatoes, Capers & Crabmeat in a Lemon Wine Sauce)
 LOBSTER RAVIOLI Topped with Crabmeat in a Rose Sauce
 Serving Dinner From 2pm on Mother's Day -Accepting Reservations

PIZZA • ITALIAN SURF & TURF • PASTA • SEAFOOD • VEAL • CHICKEN • STEAK

(609) 522-7304 • 9854 Pacific Ave • Wildwood Crest • www.Cariniwc.com