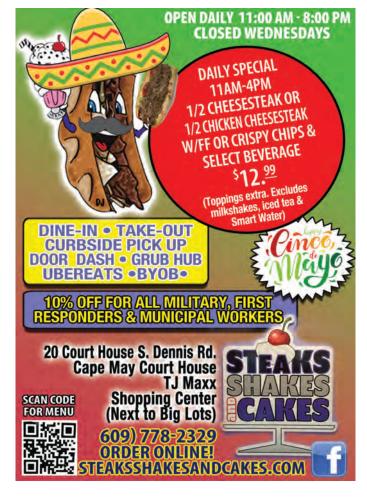

# \*\* Habitat for Humanity 5 ReStore

A HOME GOODS THRIFT SHOP

Mon-Sat | 10a-6p Closed Sunday

**Donations Hours 11a-4p** 

20 Court House South Dennis Rd Cape May Court House, NJ 08210 609.465.1626 | www.habitatcapemay.org (Next to Big Lots)