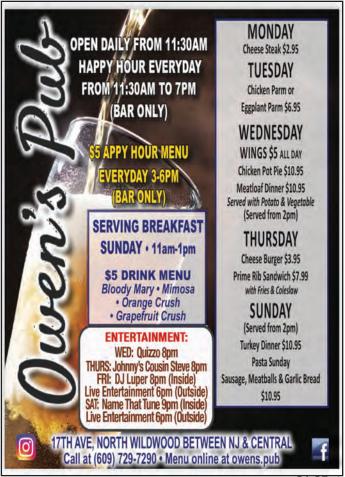

HAPPY HOUR
DAILY AT THE BAR
11A-6P
APPETIZER SPECIALS
4-6P

\$5.00/DOZEN ALL DAY

THURSDAY
TACOS, TEQUILA & TRIVIA
FRIDAY 7PM
JUST JOE

SATURDAY 7PM

OPEN DAILY: SATURDAY & SUNDAY 8A - MONDAY-FRIDAY FROM 11A
4415 Park Blvd. Wildwood | 609-600-3692 | @thewaterfrontwildwood