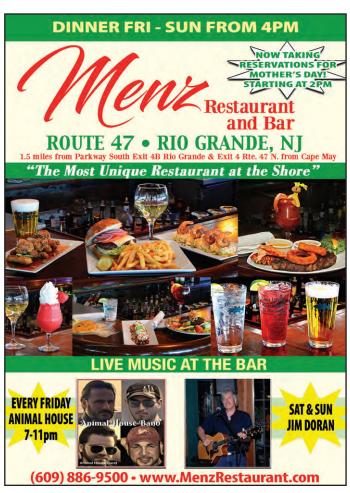

# Mother's Day Specials Fri, Sat & Sun May 10,11&12

Appetizer: SICILIAN CALAMARI

Entrees:

 GROUPER CAPRICCIOSO (Broiled & Topped with Cherry Tomatoes, Capers & Crabmeat in a Lemon Wine Sauce)
 LOBSTER RAVIOLI Topped with Crabmeat in a Rose Sauce
 Serving Dinner From 2pm on Mother's Day -Accepting Reservations

PIZZA • ITALIAN SURF & TURF • PASTA • SEAFOOD • VEAL • CHICKEN • STEAK

(609) 522-7304 • 9854 Pacific Ave • Wildwood Crest • www.Cariniwc.com