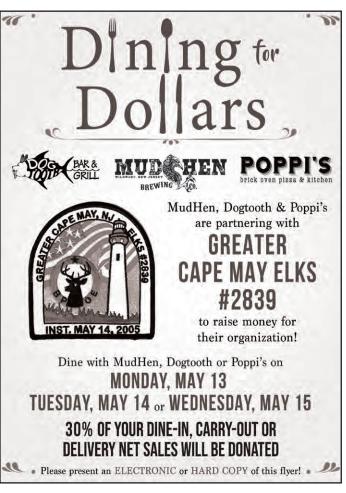

۲+★ Carn             | ival Story (    | ,             |                       | -                    | ad Men Don     |               | ,            |                      | •            | coundrels (          | , ( )                | Movie                |
| TNT    | (4:45) 👺★★           | ★ Split         | NHL on T      | NHL Hocke             | ey Second F          | Round: Team    | ns TBA (N) (  | Live)        | NHL Hocke            | y Second F   | Round: Team          | ns TBA (N) (         | Live)                |
| USA    | Chicago F            | ire             | Chicago Fi    | ire                   | Chicago Fi           | ire            | Chicago Fi    | ire          | Chicago Fi           | re           | Chicago Fi           | re                   | Chi. Fire            |



# CHEF CHIP'S WILD GAME AND SEAFOOD RECIPE

# SOUTHERN STYLE FRIED FLOUNDER

# **INGREDIENTS:**

- · 2 Nice Flounder Cut into quartered, skinned fillets
- · 3 Large Eggs
- 2 Cups Buttermilk
- · 2 Cups All-Purpose Flour
- · Seasoned Salt To Taste
- · Cayenne Pepper to Taste
- · Peanut Oil For Frying
- · Lemon Wedges for Garnish

# PREPARATION:

Preheat fryer to 350°. In a bowl, whisk together eggs & buttermilk. Place fish into buttermilk mix & coat thoroughly. Remove fish from mix & allow excess buttermilk to drain off. Dredge fillets into flour one at a time. Place them into fryer. Fry until golden brown & cooked through. Immediately remove to a paper towel & season while still hot. Serve w/ lemon wedges & your favorite condiments (cocktail sauce, tartar, remoulade, etc.) Enjoy!

Hint: F