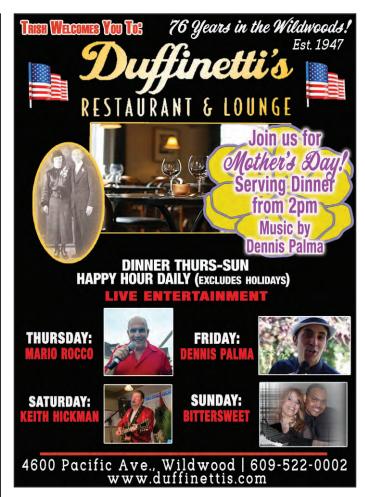

# Mother's Day Specials Fri, Sat & Sun May 10,11&12

Appetizer: SICILIAN CALAMARI

Entrees:

 GROUPER CAPRICCIOSO (Broiled & Topped with Cherry Tomatoes, Capers & Crabmeat in a Lemon Wine Sauce)
 LOBSTER RAVIOLI Topped with Crabmeat in a Rose Sauce
 Serving Dinner From 2pm on Mother's Day -Accepting Reservations

PIZZA • ITALIAN SURF & TURF • PASTA • SEAFOOD • VEAL • CHICKEN • STEAK

(609) 522-7304 • 9854 Pacific Ave • Wildwood Crest • www.Cariniwc.com