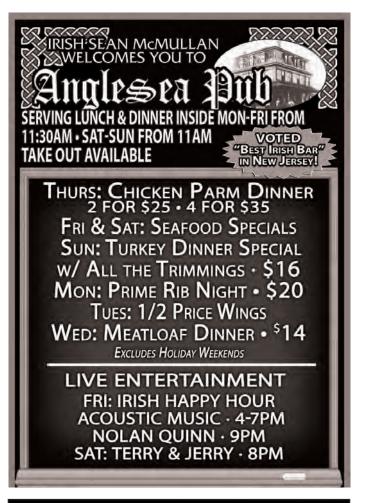

ENTS:**

- · 2 Nice Flounder Cut into quartered, skinned fillets
- · 3 Large Eggs
- 2 Cups Buttermilk
- · 2 Cups All-Purpose Flour
- · Seasoned Salt To Taste
- · Cayenne Pepper to Taste
- · Peanut Oil For Frying
- · Lemon Wedges for Garnish

# PREPARATION:

Preheat fryer to 350°. In a bowl, whisk together eggs & buttermilk. Place fish into buttermilk mix & coat thoroughly. Remove fish from mix & allow excess buttermilk to drain off. Dredge fillets into flour one at a time. Place them into fryer. Fry until golden brown & cooked through. Immediately remove to a paper towel & season while still hot. Serve w/ lemon wedges & your favorite condiments (cocktail sauce, tartar, remoulade, etc.) Enjoy!

Hint: Flounder season is coming to South Jersey. Get your free fish from God's grocery store!





# SUDOKU

The objective is to fill the grid so that each column, each row, and each of the nine 3x3 boxes contains the digits from 1 to 9.

|   | 1 | 5 | 9 |   |   |   | 4 | 3 |
|---|---|---|---|---|---|---|---|---|
|   |   |   | 5 | 4 | 1 |   |   |   |
| 9 |   |   | 8 |   |   | 2 |   |   |
|   | 9 | 6 | 7 |   |   |   |   | 2 |
| 3 | 5 |   |   | 1 |   |   | 8 | 7 |
| 7 |   |   |   |   | 2 | 4 | 5 |   |
|   |   | 8 |   |   | 9 |   |   | 1 |
|   |   |   | 1 | 3 | 4 |   |   |   |
| 1 | 3 |   |   |   | 8 | 5 | 2 |   |



4900 PACIFIC & RIO GRANDE AVE WILDWOOD (609) 522-0550

325 W SPRUCE AVE NORTH WILDWOOD (609) 854-3640











# PRODUCE PLACE & DELI

ACCEPTING ALL MAJOR CREDIT CARDS and FAMILY FIRST CARDS 3714 Bayshore Road at Townbank Road • North Cape May (609)889-9045

OPEN YEAR ROUN