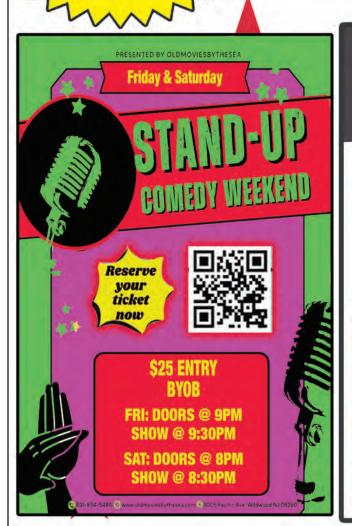

OLD MOVIES BY THE SEA

BUILT IN 1915 AS ONE OF THE FIRST NICKELODEONS, NOW IT HAS BEEN BROUGHT BACK TO LIFE!

Available for Private Parties, Wedding Receptions & More!

Download Our App!

HAVE A MOVIE SUGGESTION? LET US KNOW!

# THIS WEEK'S FEATURES:

THURSDAY, NOV. 16

THEATRE OF TERROR

SHOWTIMES: 6:30 • 8:30

**STARTING FRIDAY, NOV. 17** 

# CHRISTMAS IN CONNECTICUT

SHOWTIMES:

FRI: 2:30 • 4:30 • 6:30

SAT: NOON • 2:30 • 4:30 • 6:30

SUN: 1PM • 4PM • 6:30 • 8:30

MON: 6PM • 8:30

TUES: 6PM • 8:30

WEDNESDAY: 6PM • 8:30

4005 Pacific Ave., Wildwood • 609-330-8413

OLDMOVIESBYTHESEA.COM

The objective is to fill the grid so that each column, each row, and each of the nine 3x3 boxes contains the digits from 1 to 9.

|   | 7 |   | 8 | 9 | 2 |   |   | 6 |
|---|---|---|---|---|---|---|---|---|
| 4 | 2 |   |   |   | 6 |   | 9 |   |
| 9 |   |   |   | 3 |   | 7 | 5 |   |
|   |   |   |   |   | 7 |   |   | 9 |
|   | 1 |   | 9 |   | 8 |   | 2 |   |
| 8 |   |   | 1 |   |   |   |   |   |
|   | 9 | 1 |   | 8 |   |   |   | 7 |
|   | 3 |   | 2 |   |   |   | 6 | 8 |
| 6 |   |   | 7 | 5 | 3 |   | 1 |   |