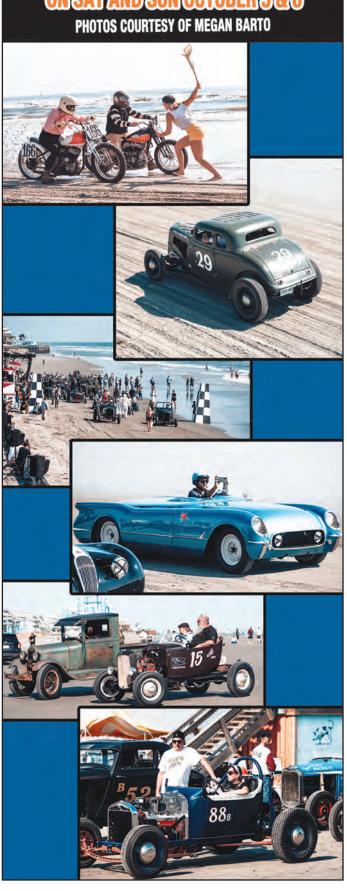

# THE RACE OF GENTLEMEN TOOK OVER THE WILDWOOD BEACH ON SAT AND SUN OCTOBER 5&6

PHOTOS COURTESY OF MEGAN BARTO