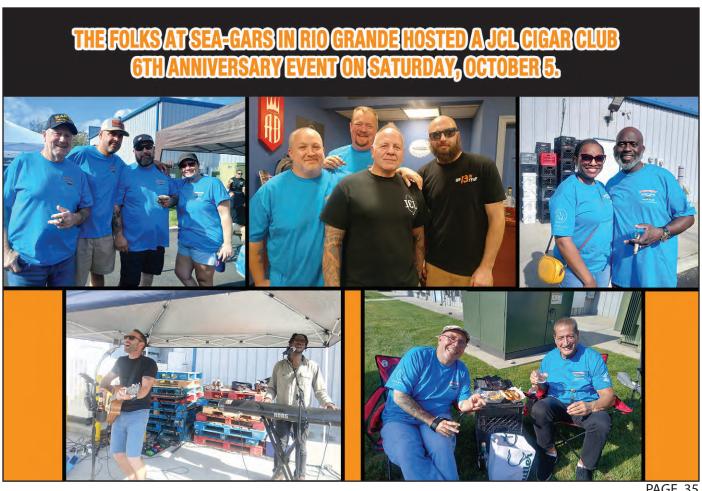

# THE RACE OF GENTLEMEN TOOK OVER THE WILDWOOD BEACH ON SAT AND SUN OCTOBER 5&6

PHOTOS COURTESY OF MEGAN BARTO