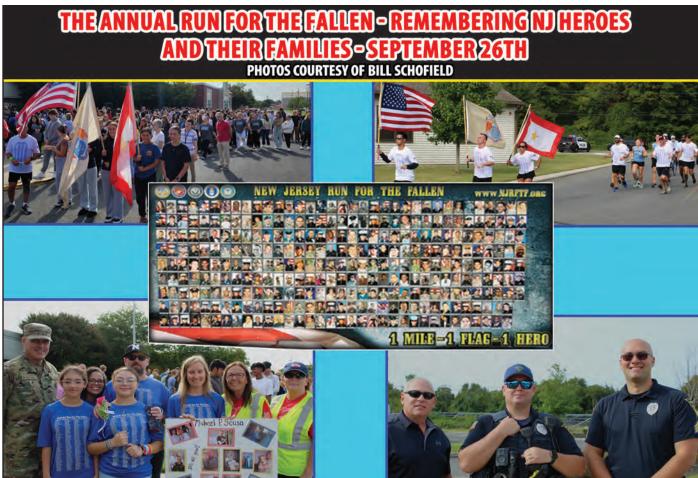

# THE RACE OF GENTLEMEN TOOK OVER THE WILDWOOD BEACH ON SAT AND SUN OCTOBER 5&6

PHOTOS COURTESY OF MEGAN BARTO