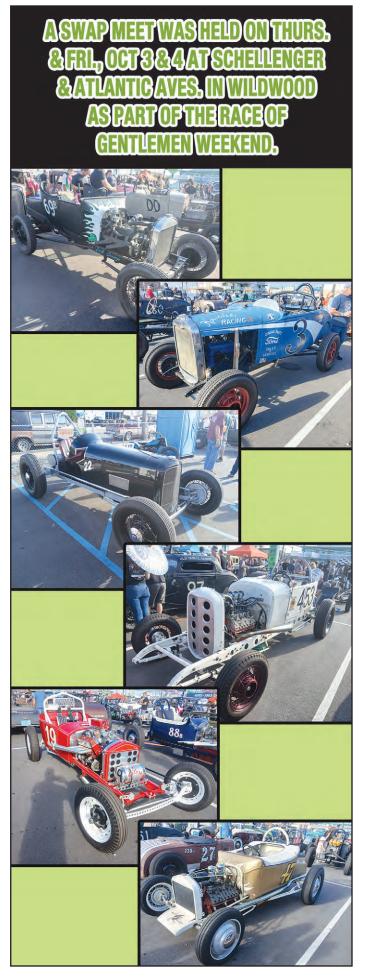

# THE RACE OF GENTLEMEN TOOK OVER THE WILDWOOD BEACH ON SAT AND SUN OCTOBER 5&6

PHOTOS COURTESY OF MEGAN BARTO